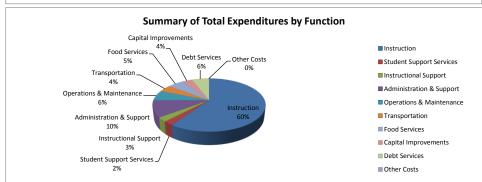

#### Summary of Total Expenditures By Function (All Funds)

|                                |            | %    |            | %    | %    |            | %    | %    |
|--------------------------------|------------|------|------------|------|------|------------|------|------|
|                                | 2014-2015  | of   | 2015-2016  | of   | inc/ | 2016-2017  | of   | inc/ |
|                                | Actual     | Tot  | Actual     | Tot  | dec  | Budget     | Tot  | dec  |
| Instruction                    | 7,405,016  | 56%  | 7,755,115  | 59%  | 5%   | 8,376,693  | 60%  | 8%   |
| Student Support Services       | 258,736    | 2%   | 277,487    | 2%   | 7%   | 335,497    | 2%   | 21%  |
| Instructional Support Services | 463,932    | 3%   | 362,748    | 3%   | -22% | 372,861    | 3%   | 3%   |
| Administration & Support       | 1,941,259  | 15%  | 1,439,807  | 11%  | -26% | 1,424,369  | 10%  | -1%  |
| Operations & Maintenance       | 1,061,921  | 8%   | 880,998    | 7%   | -17% | 867,305    | 6%   | -2%  |
| Transportation                 | 493,968    | 4%   | 495,482    | 4%   | 0%   | 601,107    | 4%   | 21%  |
| Food Services                  | 702,837    | 5%   | 666,528    | 5%   | -5%  | 725,900    | 5%   | 9%   |
| Capital Improvements           | 158,396    | 1%   | 472,375    | 4%   | 198% | 505,000    | 4%   | 7%   |
| Debt Services                  | 782,644    | 6%   | 815,291    | 6%   | 4%   | 821,605    | 6%   | 1%   |
| Other Costs                    | 0          | 0%   | 0          | 0%   | 0%   | 0          | 0%   | 0%   |
| Total Expenditures*            | 13,268,709 | 100% | 13,165,831 | 100% | -1%  | 14,030,337 | 100% | 7%   |
| Amount per Pupil               | \$12,219   |      | \$11,918   |      | -2%  | \$13,249   |      | 11%  |
| Current Expenditures**         | 11,952,332 | 100% | 11,433,603 | 100% | -4%  | 11,751,725 | 100% | 3%   |
| Amount per Pupil               | \$11,007   |      | \$10,350   |      | -6%  | \$11,097   |      | 7%   |

Note: Percentages on charts are within +-1% due to rounding used. Pie graph percentages may differ from charts for this reason also.