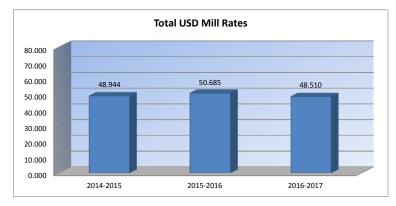

0     | ) |  |  |
| 0.000     | ) |  |  |
| 0.000     | ) |  |  |
| 50.685    | 5 |  |  |
| 0.000     | ) |  |  |
| 0.000     | ) |  |  |
| 0.000     | ) |  |  |
| 0.000     | ) |  |  |
|           |   |  |  |
| 0.000     | ) |  |  |
| 0.000     | ) |  |  |

| 2012 2017 |  |  |
|-----------|--|--|
| 2016-2017 |  |  |
| Budget    |  |  |
|           |  |  |
| 20.000    |  |  |
| 16.129    |  |  |
| 0.000     |  |  |
| 6.000     |  |  |
| 0.000     |  |  |
| 0.000     |  |  |
| 0.000     |  |  |
| 0.000     |  |  |
| 0.000     |  |  |
| 5.014     |  |  |
| 6.381     |  |  |
| 0.000     |  |  |
| 0.000     |  |  |
| 0.000     |  |  |
| 48.510    |  |  |
| 0.000     |  |  |
| 0.000     |  |  |
| 0.000     |  |  |
| 0.000     |  |  |
|           |  |  |
| 0.000     |  |  |
| 0.000     |  |  |





### Other Information

|                    | 2014-2015<br>Actual |
|--------------------|---------------------|
| Assessed Valuation | \$86,678,217        |
| Total USD Debt     | \$9,285,000         |

| 2015-2016<br>Actual |  |  |  |  |  |
|---------------------|--|--|--|--|--|
| \$94,434,161        |  |  |  |  |  |
| \$8,830,000         |  |  |  |  |  |

| 2016-2017<br>Budget |
|---------------------|
| \$101,273,140       |
| \$8,335,000         |





# Sources of Revenue and Proposed Budget for 2016-17

|                                        | 2016-17      |              | Estimated Sources of Revenue2016-17 |            |              | Estimated    |            |              |
|----------------------------------------|--------------|--------------|--------------------------