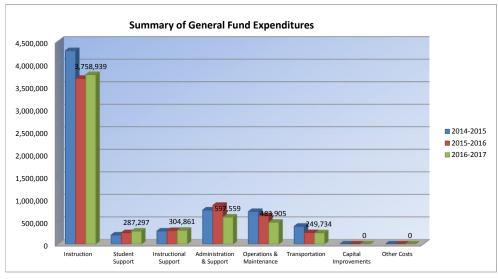

# Summary of General Fund Expenditures by Function

|                          |           | %    |           | %    | %    |           | %    | %    |
|--------------------------|-----------|------|-----------|------|------|-----------|------|------|
|                          | 2014-2015 | of   | 2015-2016 | of   | inc/ | 2016-2017 | of   | inc/ |
|                          | Actual    | Tot  | Actual    | Tot  | dec  | Budget    | Tot  | dec  |
| Instruction              | 4,291,732 | 65%  | 3,677,092 | 62%  | -14% | 3,758,939 | 66%  | 2%   |
| Student Support          | 201,675   | 3%   | 252,117   | 4%   | 25%  | 287,297   | 5%   | 14%  |
| Instructional Support    | 289,455   | 4%   | 299,678   | 5%   | 4%   | 304,861   | 5%   | 2%   |
| Administration & Support | 754,162   | 11%  | 858,007   | 14%  | 14%  | 597,559   | 11%  | -30% |
| Operations & Maintenance | 721,813   | 11%  | 627,045   | 11%  | -13% | 483,905   | 9%   | -23% |
| Transportation           | 393,941   | 6%   | 253,496   | 4%   | -36% | 249,734   | 4%   | -1%  |
| Capital Improvements     | 0         | 0%   | 0         | 0%   | 0%   | 0         | 0%   | 0%   |
| Other Costs              | 0         | 0%   | 0         | 0%   | 0%   | 0         | 0%   | 0%   |
| Total Expenditures       | 6,652,778 | 100% | 5,967,435 | 100% | -10% | 5,682,295 | 100% | -5%  |
| Amount per Pupil         | \$6,127   |      | \$5,402   |      | -12% | \$5,366   |      | -1%  |

The Summary of General Fund Expenditures chart information comes from pages 6-13 and only uses the 'General Fund' line items.