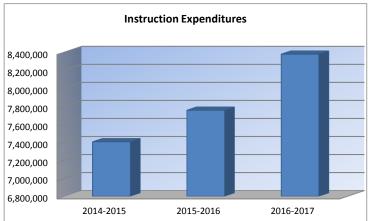

# Instruction Expenditures (1000)

|                                 |           |           | %      |                      | %    |
|---------------------------------|-----------|-----------|--------|----------------------|------|
|                                 | 2014-2015 | 2015-2016 | inc/   | 2016-2017            | inc/ |
|                                 | Actual    | Actual    | dec    | Budget               | dec  |
| General                         | 4,291,732 | 3,677,092 | -14%   | 2 750 020            | 2%   |
| Federal Funds                   | 174.457   | 173.174   |        | 3,758,939<br>183,413 | 6%   |
|                                 | , -       | - ,       |        |                      | 51%  |
| Supplemental General            | 10,941    | 682,782   |        | 1,030,994            |      |
| At Risk (4yr Old)               | 53,976    | 65,803    | 22%    | 107,500              | 63%  |
| At Risk (K-12)                  | 503,331   | 375,418   | -25%   | 451,909              | 20%  |
| Bilingual Education             | 771       | 0         | -100%  | 0                    | 0%   |
| Virtual Education               | 0         | 0         | 0%     | 0                    | 0%   |
| Capital Outlay                  | 31,553    | 163,641   | 419%   | 431,007              | 163% |
| Driver Education                | 12,881    | 5,403     | -58%   | 46,933               | 769% |
| Declining Enrollment            | 0         | 0         | 0%     | 0                    | 0%   |
| Extraordinary School Program    | 0         | 0         | 0%     | 0                    | 0%   |
| Food Service                    | 0         | 0         | 0%     | 0                    | 0%   |
| Professional Development        | 0         | 0         | 0%     | 0                    | 0%   |
| Parent Education Program        | 0         | 0         | 0%     | 0                    | 0%   |
| Summer School                   | 0         | 0         | 0%     | 0                    | 0%   |
| Special Education               | 1,227,758 | 1,331,313 | 8%     | 1,447,211            | 9%   |
| Cost of Living                  | 0         | 0         | 0%     | 0                    | 0%   |
| Vocational Education            | 366,539   | 318,066   | -13%   | 382,724              | 20%  |
| Gifts/Grants                    | 0         | 10,536    | 0%     | 40,000               | 280% |
| Special Liability               | 0         | 0         | 0%     | 0                    | 0%   |
| School Retirement               | 0         | 0         | 0%     | 0                    | 0%   |
| Extraordinary Growth Facilities | 0         | 0         | 0%     | 0                    | 0%   |
| Special Reserve                 | 0         | 0         | 0%     |                      |      |
| KPERS Spec. Ret. Contribution   | 442,328   | 369,615   | -16%   | 496,063              | 34%  |
| Contingency Reserve             | 947       | 297.188   | 31282% | ·                    |      |
| Text Book & Student Material    | 0         | 0         | 0%     |                      |      |
| Activity Fund                   | 287,802   | 285,084   | -1%    |                      |      |
| Bond and Interest #1 - USD 441  | 0         | 0         | 0%     | 0                    | 0%   |
| Bond and Interest #2 - USD 488  | 0         | 0         | 0%     | 0                    | 0%   |
| No-Fund Warrant                 | 0         | 0         | 0%     | 0                    | 0%   |
| Special Assessment              | 0         | 0         | 0%     | 0                    | 0%   |
| Temporary Note                  | 0         | 0         | 0%     | 0                    | 0%   |
| Tomporary 140to                 |           | 0         | 070    | U                    | 370  |
| SUBTOTAL                        | 7,405,016 | 7,755,115 | 5%     | 8,376,693            | 8%   |
| Enrollment (FTE)*               | 1,085.9   | 1,104.7   | 2%     | 1,059.0              | -4%  |
| Amount per Pupil                | 6,819     | 7,020     | 3%     | 7,910                | 13%  |
| Adult Education                 | 0         | 0         | 0%     | 0                    | 0%   |
| Adult Supplemental Education    | 0         | 0         | 0%     | 0                    | 0%   |
| Tuition Reimbursement           | 0         | 0         | 0%     | 0                    | 0%   |
|                                 | 0         | 0         | 0%     | 0                    | 0%   |
| Special Education Coop          | U         |           |        |                      |      |