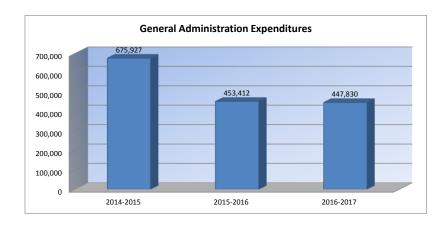

5,927   |         | 3,412 | -33% | 447,830   | -1%   |
| Enrollment (FTE)*               | 1,085.9   | 1,      | 104.7 | 2%   | 1,059.0   | -4%   |
| Amount per Pupil                | 622       |         | 410   | -34% | 423       | 3%    |
| Adult Education                 |           |         |       | 001  |           | 001   |
| Adult Education                 | 0         |         | 0     | 0%   | 0         | 0%    |
| Adult Supplemental Education    | 0         |         | 0     | 0%   | 0         | 0%    |
| Tuition Reimbursement           | 0         |         | 0     | 0%   | 0         | 0%    |
| Special Education Coop          | 0         |         | 0     | 0%   | 0         | 0%    |
| TOTAL                           | 675,927   | 45      | 3,412 | -33% | 447,830   | -1%   |



NOTE: Gifts/Grants includes private grants and grants from nonfederal sources.

Amount per pupil excludes the following funds: Adult Education, Adult Supplemental Education, Special Education Coop and Tuition Reimbursement.

#### School Administration Expenditures (2400)

|                                 |           |           | %    |           | %    |
|---------------------------------|-----------|-----------|------|-----------|------|
|                                 | 2014-2015 | 2015-2016 | inc/ | 2016-2017 | inc/ |
|                                 | Actual    | Actual    | dec  | Budget    | dec  |
|                                 | Autuai    | Autuai    | doo  | Daaget    | 400  |
| General                         | 219,332   | 193,706   | -12% | 78,084    | -60% |
| Federal