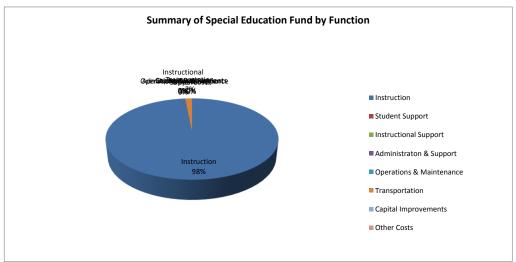

# Summary of Special Education Fund by Function

|                          |           | %    |           | %    | %    |           | %    | %     |
|--------------------------|-----------|------|-----------|------|------|-----------|------|-------|
|                          | 2014-2015 | of   | 2015-2016 | of   | inc/ | 2016-2017 | of   | inc/  |
|                          | Actual    | Tot  | Actual    | Tot  | dec  | Budget    | Tot  | dec   |
| Instruction              | 1,227,758 | 98%  | 1,331,313 | 98%  | 8%   | 1,447,211 | 98%  | 9%    |
| Student Support          | 195       | 0%   | 214       | 0%   | 10%  | 200       | 0%   | -7%   |
| Instructional Support    | 0         | 0%   | 0         | 0%   | 0%   | 0         | 0%   | 0%    |
| Administraton & Support  | 246       | 0%   | 10        | 0%   | -96% | 150       | 0%   | 1400% |
| Operations & Maintenance | 0         | 0%   | 0         | 0%   | 0%   | 0         | 0%   | 0%    |
| Transportation           | 27,638    | 2%   | 22,738    | 2%   | -18% | 22,450    | 2%   | -1%   |
| Capital Improvements     | 0         | 0%   | 0         | 0%   | 0%   | 0         | 0%   | 0%    |
| Other Costs              | 0         | 0%   | 0         | 0%   | 0%   | 0         | 0%   | 0%    |
| Total Expenditures       | 1,255,837 | 100% | 1,354,275 | 100% | 8%   | 1,470,011 | 100% | 9%    |
| Amount per Pupil         | \$1,156   |      | \$1,226   |      | 6%   | \$1,388   |      | 13%   |

The Summary of Special Education Fund Expenditures chart information comes from pages 6-13 and only uses the 'Special Education Fund' line items. (Total expenditures excludes Special Ed Coop Fund because it would include expenditures for all schools participating in the Coop.)