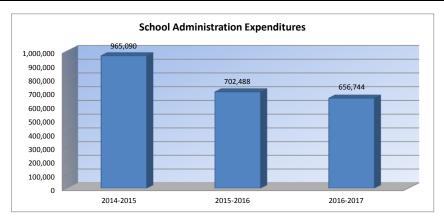

|           |      |
| SUBTOTAL                        | 965,090   | 702,488   | -27% | 656,744   | -7%  |
| Enrollment (FTE)*               | 1,085.9   | 1,104.7   | 2%   | 1,059.0   | -4%  |
| Amount per Pupil                | 889       | 636       | -28% | 620       | -2%  |
|                                 |           |           |      |           |      |
| Adult Education                 | 0         | 0         | 0%   | 0         | 0%   |
| Adult Supplemental Education    | 0         | 0         | 0%   | 0         | 0%   |
| Tuition Reimbursement           | 0         | 0         | 0%   | 0         | 0%   |
| Special Education Coop          | 0         | 0         | 0%   | 0         | 0%   |
| TOTAL                           | 965,090   | 702,488   | -27% | 656,744   | -7%  |



NOTE: Gifts/Grants includes private grants and grants from nonfederal sources.

Amount per pupil excludes the following funds: Adult Education, Adult Supplemental Education, Special Education Coop and Tuition Reimbursement.

#### Central Services Expenditures (2500)

|                                               |           |           | %        |           | %        |
|-----------------------------------------------|-----------|-----------|----------|-----------|----------|
|                                               | 2014-2015 | 2015-2016 | inc/     | 2016-2017 | inc/     |
|                                               | Actual    | Actual    | dec      | Budget    | dec      |
|                                               | 7.0.00    | 7101001   | 400      | - Luigot  | 4