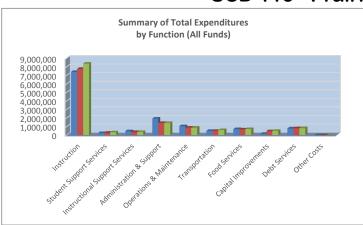

#### Summary of Total Expenditures By Function (All Funds)

|                                |            | %    |            | %    | %    |            | %    | %    |
|--------------------------------|------------|------|------------|------|------|------------|------|------|
|                                | 2014-2015  | of   | 2015-2016  | of   | inc/ | 2016-2017  | of   | inc/ |
|                                | Actual     | Tot  | Actual     | Tot  | dec  | Budget     | Tot  | dec  |
| Instruction                    | 7,405,016  | 56%  | 7,755,115  | 59%  | 5%   | 8,376,693  | 60%  | 8%   |
| Student Support Services       | 258,736    | 2%   | 277,487    | 2%   | 7%   | 335,497    | 2%   | 21%  |
| Instructional Support Services | 463,932    | 3%   | 362,748    | 3%   | -22% | 372,861    | 3%   | 3%   |
| Administration & Support       | 1,941,259  | 15%  | 1,439,807  | 11%  | -26% | 1,424,369  | 10%  | -1%  |
| Operations & Maintenance       | 1,061,921  | 8%   | 880,998    | 7%   | -17% | 867,305    | 6%   | -2%  |
| Transportation                 | 493,968    | 4%   | 495,482    | 4%   | 0%   | 601,107    | 4%   | 21%  |
| Food Services                  | 702,837    | 5%   | 666,528    | 5%   | -5%  | 725,900    | 5%   | 9%   |
| Capital Improvements           | 158,396    | 1%   | 472,375    | 4%   | 198% | 505,000    | 4%   | 7%   |
| Debt Services                  | 782,644    | 6%   | 815,291    | 6%   | 4%   | 821,605    | 6%   | 1%   |
| Other Costs                    | 0          | 0%   | 0          | 0%   | 0%   | 0          | 0%   | 0%   |
| Total Expenditures*            | 13,268,709 | 100% | 13,165,831 | 100% | -1%  | 14,030,337 | 100% | 7%   |
| Amount per Pupil               | \$12,219   |      | \$11,918   |      | -2%  | \$13,249   |      | 11%  |
| Current Expenditures**         | 11,952,332 | 100% | 11,433,603 | 100% | -4%  | 11,751,725 | 100% | 3%   |
| Amount per Pupil               | \$11,007   |      | \$10,350   |      | -6%  | \$11,097   |      | 7%   |