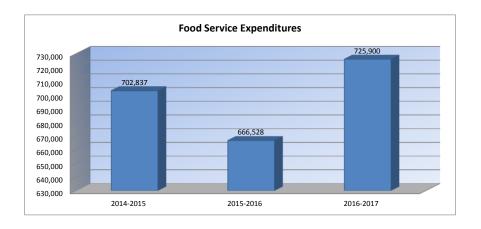

Transportation - 2700
Food Service - 3100
Other Costs - 2900 and 3300
Capital Improvements - 4000
Debt Services - 5100
Transfers - 5200

<sup>\*\*</sup> Current Spending excludes Capital Outlay and Bond Debt expenditures (Code 16, Code 62, Code 63)