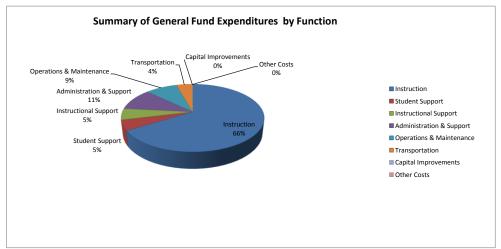

# Summary of General Fund Expenditures by Function

|                          |           | %    |           | %    | %    |           | %    | %    |
|--------------------------|-----------|------|-----------|------|------|-----------|------|------|
|                          | 2014-2015 | of   | 2015-2016 | of   | inc/ | 2016-2017 | of   | inc/ |
|                          | Actual    | Tot  | Actual    | Tot  | dec  | Budget    | Tot  | dec  |
| Instruction              | 4,291,732 | 65%  | 3,677,092 | 62%  | -14% | 3,758,939 | 66%  | 2%   |
| Student Support          | 201,675   | 3%   | 252,117   | 4%   | 25%  | 287,297   | 5%   | 14%  |
| Instructional Support    | 289,455   | 4%   | 299,678   | 5%   | 4%   | 304,861   | 5%   | 2%   |
| Administration & Support | 754,162   | 11%  | 858,007   | 14%  | 14%  | 597,559   | 11%  | -30% |
| Operations & Maintenance | 721,813   | 11%  | 627,045   | 11%  | -13% | 483,905   | 9%   | -23% |
| Transportation           | 393,941   | 6%   | 253,496   | 4%   | -36% | 249,734   | 4%   | -1%  |
| Capital Improvements     | 0         | 0%   | 0         | 0%   | 0%   | 0         | 0%   | 0%   |
| Other Costs              | 0         | 0%   | 0         | 0%   | 0%   | 0         | 0%   | 0%   |
| Total Expenditures       | 6,652,778 | 100% | 5,967,435 | 100% | -10% | 5,682,295 | 100% | -5%  |
| Amount per Pupil         | \$6,127   |      | \$5,402   |      | -12% | \$5,366   |      | -1%  |

The Summary of General Fund Expenditures chart information comes from pages 6-13 and only uses the 'General Fund' line items.