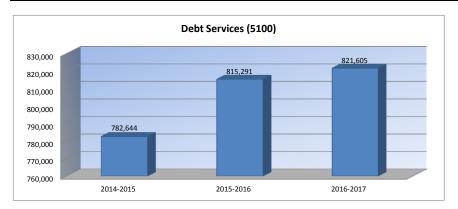

Transportation - 2700
Food Service - 3100
Other Costs - 2900 and 3300
Capital Improvements - 4000
Debt Services - 5100
Transfers - 5200

<sup>\*\*</sup> Current Spending excludes Capital Outlay and Bond Debt expenditures (Code 16, Code 62, Code 63)