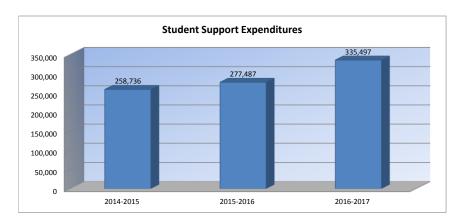

### Student Support Expenditures (2100)

|                                                               |           |           | ۰, ۱     |           |  |
|---------------------------------------------------------------|-----------|-----------|----------|-----------|--|
|                                                               |           |           | %        |           |  |
|                                                               | 2014-2015 | 2015-2016 | inc/     | 2016-2017 |  |
|                                                               | Actual    | Actual    | dec      | Budget    |  |
| General                                                       | 201,675   | 252,117   | 25%      | 287,297   |  |
| ederal Funds                                                  | 0         | 0         | 0%       | 0         |  |
| Supplemental General                                          | 0         | 0         | 0%       | 0         |  |
| at Risk (4yr Old)                                             | 0         | 0         | 0%       | 0         |  |
| at Risk (K-12)                                                | 0         | 0         | 0%       | 0         |  |
| Bilingual Education                                           | 0         | 0         | 0%       | 0         |  |
| /irtual Education                                             | 0         | 0         | 0%       | 0         |  |
| Capital Outlay                                                | 34,066    | 0         | -100%    | 25,000    |  |
| Driver Training                                               | 0         | 0         | 0%       | 0         |  |
| Declining Enrollment                                          | 0         | 0         | 0%       | 0         |  |
| Extraordinary School Program                                  | 0         | 0         | 0%       | 0         |  |
| Food Service                                                  | 0         | 0         | 0%       | 0         |  |
| Professional Development                                      | 0         | 0         | 0%       | 0         |  |
| Parent Education Program                                      | 0         | 0         | 0%       | 0         |  |
| Summer School                                                 | 0         | 0         | 0%       | 0         |  |
| Special Education                                             | 195       | 214       | 10%      | 200       |  |
| Cost of Living                                                | 0         | 0         | 0%       | 0         |  |
| Vocational Education                                          | 0         | 0         | 0%       | 0         |  |
| Gifts/Grants                                                  | 0         | 2,998     | 0%       | 0         |  |
| Special Liability                                             | 0         | 0         | 0%       | 0         |  |
| School Retirement                                             | 0         | 0         | 0%       | 0         |  |
| extraordinary Growth Facilities                               | 0         | 0         | 0%       | 0         |  |
| Special Reserve                                               | 0         | 0         | 0%       |           |  |
| KPERS Spec. Ret. Contribution                                 | 22,800    | 22,158    | -3%      | 23,000    |  |
| Contingency Reserve                                           | 0         | 0         | 0%       |           |  |
| Text Book & Student Material                                  | 0         | 0         | 0%       |           |  |
| Activity Fund  Bond and Interest #1 - USD 441                 | 0         | 0         | 0%<br>0% |           |  |
| Bond and Interest #1 - USD 441 Bond and Interest #2 - USD 488 | 0         | 0         | 0%       | 0         |  |
| No-Fund Warrant                                               | 0         | 0         | 0%       | 0         |  |
| Special Assessment                                            | 0         | 0         | 0%       | 0         |  |
| Temporary Note                                                | 0         | 0         | 0%       | 0         |  |
| emporary Note                                                 | 0         | 0         | 078      | 0         |  |
| SUBTOTAL                                                      | 258,736   | 277,487   | 7%       | 335,497   |  |
| Enrollment (FTE)*                                             | 1,085.9   | 1,104.7   | 2%       | 1,059.0   |  |
| Amount per Pupil                                              | 238       | 251       | 5%       | 317       |  |
| 1 2 1                                                         |           |           | . , ,    |           |  |
| Adult Education                                               | 0         | 0         | 0%       | 0         |  |
| Adult Supplemental Education                                  | 0         | 0         | 0%       | 0         |  |
| Tuition Reimbursement                                         | 0         | 0         | 0%       | 0         |  |
| Special Education Coop                                        | 0         | 0         | 0%       | 0         |  |
| TOTAL                                                         | 258,736   | 277,487   | 7%       | 335,497   |  |

NOTE: Gifts/Grants includes private grants and grants from nonfederal sources.

<sup>\*</sup> Enrollment (FTE) includes the current year enrollment on September 20, February 20, 4 yr old at-risk, and virtual. It does not include non-funded preschool or full-day kindergarten not on an IEP.