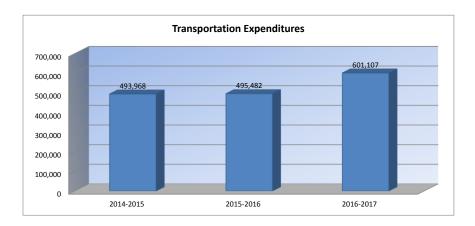

#### Summary of Total Expenditures By Function (All Funds)

|                                |            | %    |            | %    | %    |            | %    | %    |
|--------------------------------|------------|------|------------|------|------|------------|------|------|
|                                | 2014-2015  | of   | 2015-2016  | of   | inc/ | 2016-2017  | of   | inc/ |
|                                | Actual     | Tot  | Actual     | Tot  | dec  | Budget     | Tot  | dec  |
| Instruction                    | 7,405,016  | 56%  | 7,755,115  | 59%  | 5%   | 8,376,693  | 60%  | 8%   |
| Student Support Services       | 258,736    | 2%   | 277,487    | 2%   | 7%   | 335,497    | 2%   | 21%  |
| Instructional Support Services | 463,932    | 3%   | 362,748    | 3%   | -22% | 372,861    | 3%   | 3%   |
| Administration & Support       | 1,941,259  | 15%  | 1,439,807  | 11%  | -26% | 1,424,369  | 10%  | -1%  |
| Operations & Maintenance       | 1,061,921  | 8%   | 880,998    | 7%   | -17% | 867,305    | 6%   | -2%  |
| Transportation                 | 493,968    | 4%   | 495,482    | 4%   | 0%   | 601,107    | 4%   | 21%  |
| Food Services                  | 702,837    | 5%   | 666,528    | 5%   | -5%  | 725,900    | 5%   | 9%   |
| Capital Improvements           | 158,396    | 1%   | 472,375    | 4%   | 198% | 505,000    | 4%   | 7%   |
| Debt Services                  | 782,644    | 6%   | 815,291    | 6%   | 4%   | 821,605    | 6%   | 1%   |
| Other Costs                    | 0          | 0%   | 0          | 0%   | 0%   | 0          | 0%   | 0%   |
| Total Expenditures*            | 13,268,709 | 100% | 13,165,831 | 100% | -1%  | 14,030,337 | 100% | 7%   |
| Amount per Pupil               | \$12,219   |      | \$11,918   |      | -2%  | \$13,249   |      | 11%  |
| Current Expenditures**         | 11,952,332 | 100% | 11,433,603 | 100% | -4%  | 11,751,725 | 100% | 3%   |
| Amount per Pupil               | \$11,007   |      | \$10,350   |      | -6%  | \$11,097   |      | 7%   |