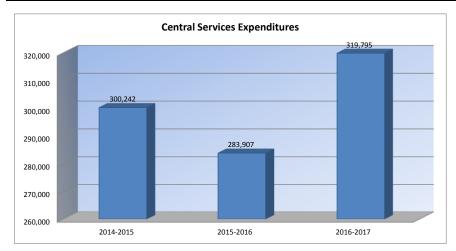

#### Summary of Total Expenditures By Function (All Funds)

|                                |            | %    |            | %    | %    |            | %    | %    |
|--------------------------------|------------|------|------------|------|------|------------|------|------|
|                                | 2014-2015  | of   | 2015-2016  | of   | inc/ | 2016-2017  | of   | inc/ |
|                                | Actual     | Tot  | Actual     | Tot  | dec  | Budget     | Tot  | dec  |
| Instruction                    | 7,405,016  | 56%  | 7,755,115  | 59%  | 5%   | 8,376,693  | 60%  | 8%   |
| Student Support Services       | 258,736    | 2%   | 277,487    | 2%   | 7%   | 335,497    | 2%   | 21%  |
| Instructional Support Services | 463,932    | 3%   | 362,748    | 3%   | -22% | 372,861    | 3%   | 3%   |
| Administration & Support       | 1,941,259  | 15%  | 1,439,807  | 11%  | -26% | 1,424,369  | 10%  | -1%  |
| Operations & Maintenance       | 1,061,921  | 8%   | 880,998    | 7%   | -17% | 867,305    | 6%   | -2%  |
| Transportation                 | 493,968    | 4%   | 495,482    | 4%   | 0%   | 601,107    | 4%   | 21%  |
| Food Services                  | 702,837    | 5%   | 666,528    | 5%   | -5%  | 725,900    | 5%   | 9%   |
| Capital Improvements           | 158,396    | 1%   | 472,375    | 4%   | 198% | 505,000    | 4%   | 7%   |
| Debt Services                  | 782,644    | 6%   | 815,291    | 6%   | 4%   | 821,605    | 6%   | 1%   |
| Other Costs                    | 0          | 0%   | 0          | 0%   | 0%   | 0          | 0%   | 0%   |
| Total Expenditures*            | 13,268,709 | 100% | 13,165,831 | 100% | -1%  | 14,030,337 | 100% | 7%   |
| Amount per Pupil               | \$12,219   |      | \$11,918   |      | -2%  | \$13,249   |      | 11%  |
| Current Expenditures**         | 11,952,332 | 100% | 11,433,603 | 100% | -4%  | 11,751,725 | 100% | 3%   |
| Amount per Pupil               | \$11,007   |      | \$10,350   |      | -6%  | \$11,097   |      | 7%   |