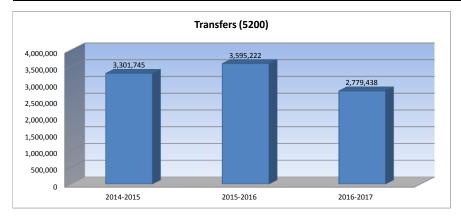

Transportation - 2700
Food Service - 3100
Other Costs - 2900 and 3300
Capital Improvements - 4000
Debt Services - 5100
Transfers - 5200

<sup>\*\*</sup> Current Spending excludes Capital Outlay and Bond Debt expenditures (Code 16, Code 62, Code 63)