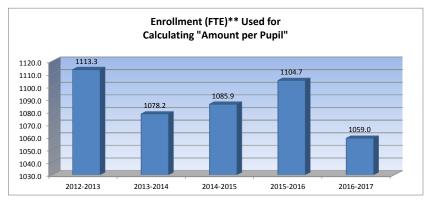

# Instruction Expenditures (1000)

|                                 |           |           | %      |                      | %    |
|---------------------------------|-----------|-----------|--------|----------------------|------|
|                                 | 2014-2015 | 2015-2016 | inc/   | 2016-2017            | inc/ |
|                                 | Actual    | Actual    | dec    | Budget               | dec  |
| General                         | 4,291,732 | 3,677,092 | -14%   | 2 750 020            | 2%   |
| Federal Funds                   | 174.457   | 173.174   |        | 3,758,939<br>183,413 | 6%   |
|                                 | , -       | - ,       |        |                      | 51%  |
| Supplemental General            | 10,941    | 682,782   |        | 1,030,994            |      |
| At Risk (4yr Old)               | 53,976    | 65,803    | 22%    | 107,500              | 63%  |
| At Risk (K-12)                  | 503,331   | 375,418   | -25%   | 451,909              | 20%  |
| Bilingual Education             | 771       | 0         | -100%  | 0                    | 0%   |
| Virtual Education               | 0         | 0         | 0%     | 0                    | 0%   |
| Capital Outlay                  | 31,553    | 163,641   | 419%   | 431,007              | 163% |
| Driver Education                | 12,881    | 5,403     | -58%   | 46,933               | 769% |
| Declining Enrollment            | 0         | 0         | 0%     | 0                    | 0%   |
| Extraordinary School Program    | 0         | 0         | 0%     | 0                    | 0%   |
| Food Service                    | 0         | 0         | 0%     | 0                    | 0%   |
| Professional Development        | 0         | 0         | 0%     | 0                    | 0%   |
| Parent Education Program        | 0         | 0         | 0%     | 0                    | 0%   |
| Summer School                   | 0         | 0         | 0%     | 0                    | 0%   |
| Special Education               | 1,227,758 | 1,331,313 | 8%     | 1,447,211            | 9%   |
| Cost of Living                  | 0         | 0         | 0%     | 0                    | 0%   |
| Vocational Education            | 366,539   | 318,066   | -13%   | 382,724              | 20%  |
| Gifts/Grants                    | 0         | 10,536    | 0%     | 40,000               | 280% |
| Special Liability               | 0         | 0         | 0%     | 0                    | 0%   |
| School Retirement               | 0         | 0         | 0%     | 0                    | 0%   |
| Extraordinary Growth Facilities | 0         | 0         | 0%     | 0                    | 0%   |
| Special Reserve                 | 0         | 0         | 0%     |                      |      |
| KPERS Spec. Ret. Contribution   | 442,328   | 369,615   | -16%   | 496,063              | 34%  |
| Contingency Reserve             | 947       | 297.188   | 31282% | ·                    |      |
| Text Book & Student Material    | 0         | 0         | 0%     |                      |      |
| Activity Fund                   | 287,802   | 285,084   | -1%    |                      |      |
| Bond and Interest #1 - USD 441  | 0         | 0         | 0%     | 0                    | 0%   |
| Bond and Interest #2 - USD 488  | 0         | 0         | 0%     | 0                    | 0%   |
| No-Fund Warrant                 | 0         | 0         | 0%     | 0                    | 0%   |
| Special Assessment              | 0         | 0         | 0%     | 0                    | 0%   |
| Temporary Note                  | 0         | 0         | 0%     | 0                    | 0%   |
| Tomporary 140to                 |           | 0         | 070    | U                    | 370  |
| SUBTOTAL                        | 7,405,016 | 7,755,115 | 5%     | 8,376,693            | 8%   |
| Enrollment (FTE)*               | 1,085.9   | 1,104.7   | 2%     | 1,059.0              | -4%  |
| Amount per Pupil                | 6,819     | 7,020     | 3%     | 7,910                | 13%  |
| Adult Education                 | 0         | 0         | 0%     | 0                    | 0%   |
| Adult Supplemental Education    | 0         | 0         | 0%     | 0                    | 0%   |
| Tuition Reimbursement           | 0         | 0         | 0%     | 0                    | 0%   |
|                                 | 0         | 0         | 0%     | 0                    | 0%   |
| Special Education Coop          | U         |           |        |                      |      |

NOTE: Gifts/Grants includes private grants and grants from nonfederal sources.

<sup>\*</sup> Enrollment (FTE) includes the current year enrollment on September 20, February 20, 4 yr old at-risk, and virtual. It does not include non-funded preschool or full-day kindergarten not on an IEP.