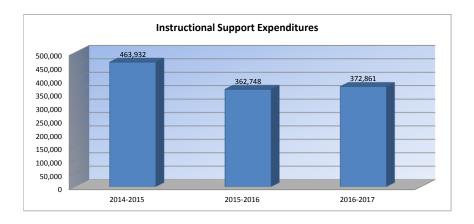

| TOTAL                           | 463,932   | 362,748   | -22% | 372,861   | 3%  |



NOTE: Gifts/Grants includes private grants and grants from nonfederal sources.

Amount per pupil excludes the following funds: Adult Education, Adult Supplemental Education, Special Education Coop and Tuition Reimbursement.

#### General Administration Expenditures (2300)

|                                 |           |         |       | %    |           | %     |
|---------------------------------|-----------|---------|-------|------|-----------|-------|
|                                 | 2014-2015 | 2015-20 | 116   | inc/ | 2016-2017 | inc/  |
|                                 | Actual    | Actua   |       | dec  | Budget    | dec   |
|                                 | Actual    | Actua   |       | uec  | Duaget    | dec   |
| General                         | 453,195   | 41      | 3