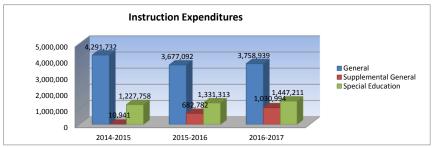

# Summary of General Fund Expenditures by Function

|                          |           | %    |           | %    | %    |           | %    | %    |
|--------------------------|-----------|------|-----------|------|------|-----------|------|------|
|                          | 2014-2015 | of   | 2015-2016 | of   | inc/ | 2016-2017 | of   | inc/ |
|                          | Actual    | Tot  | Actual    | Tot  | dec  | Budget    | Tot  | dec  |
| Instruction              | 4,291,732 | 65%  | 3,677,092 | 62%  | -14% | 3,758,939 | 66%  | 2%   |
| Student Support          | 201,675   | 3%   | 252,117   | 4%   | 25%  | 287,297   | 5%   | 14%  |
| Instructional Support    | 289,455   | 4%   | 299,678   | 5%   | 4%   | 304,861   | 5%   | 2%   |
| Administration & Support | 754,162   | 11%  | 858,007   | 14%  | 14%  | 597,559   | 11%  | -30% |
| Operations & Maintenance | 721,813   | 11%  | 627,045   | 11%  | -13% | 483,905   | 9%   | -23% |
| Transportation           | 393,941   | 6%   | 253,496   | 4%   | -36% | 249,734   | 4%   | -1%  |
| Capital Improvements     | 0         | 0%   | 0         | 0%   | 0%   | 0         | 0%   | 0%   |
| Other Costs              | 0         | 0%   | 0         | 0%   | 0%   | 0         | 0%   | 0%   |
| Total Expenditures       | 6,652,778 | 100% | 5,967,435 | 100% | -10% | 5,682,295 | 100% | -5%  |
| Amount per Pupil         | \$6,127   |      | \$5,402   |      | -12% | \$5,366   |      | -1%  |

# Summary of Supplemental General Fund Expenditures by Function

|                          |           | %    |           | %    | %     |           | %    | %    |
|--------------------------|-----------|------|-----------|------|-------|-----------|------|------|
|                          | 2014-2015 | of   | 2015-2016 | of   | inc/  | 2016-2017 | of   | inc/ |
|                          | Actual    | Tot  | Actual    | Tot  | dec   | Budget    | Tot  | dec  |
| Instruction              | 10,941    | 1%   | 682,782   | 52%  | 6141% | 1,030,994 | 56%  | 51%  |
| Student Support          | 0         | 0%   | 0         | 0%   | 0%    | 0         | 0%   | 0%   |
| Instructional Support    | 0         | 0%   | 0         | 0%   | 0%    | 0         | 0%   | 0%   |
| Administration & Support | 814,830   | 73%  | 493,224   | 38%  | -39%  | 655,650   | 35%  | 33%  |
| Operations & Maintenance | 292,015   | 26%  | 138,165   | 11%  | -53%  | 167,200   | 9%   | 21%  |
| Transportation           | 0         | 0%   | 0         | 0%   | 0%    | 0         | 0%   | 0%   |
| Capital Improvements     | 0         | 0%   | 0         | 0%   | 0%    | 0         | 0%   | 0%   |
| Other Costs              | 0         | 0%   | 0         | 0%   | 0%    | 0         | 0%   | 0%   |
| Total Expenditures       | 1,117,786 | 100% | 1,314,171 | 100% | 18%   | 1,853,844 | 100% | 41%  |
| Amount per Pupil         | \$1,029   |      | \$1,190   |      | 16%   | \$1,751   |      | 47%  |

### Summary of General and Supplemental General Fund Expenditures by Function

|                          |           | %    |           | %    | %    |           | %    | %    |
|--------------------------|-----------|------|-----------|------|------|-----------|------|------|
|                          | 2014-2015 | of   | 2015-2016 | of   | inc/ | 2016-2017 | of   | inc/ |
|                          | Actual    | Tot  | Actual    | Tot  | dec  | Budget    | Tot  | dec  |
| Instruction              | 4,302,673 | 55%  | 4,359,874 | 60%  | 1%   | 4,789,933 | 64%  | 10%  |
| Student Support          | 201,675   | 3%   | 252,117   | 3%   | 25%  | 287,297   | 4%   | 14%  |
| Instructional Support    | 289,455   | 4%   | 299,678   | 4%   | 4%   | 304,861   | 4%   | 2%   |
| Administration & Support | 1,568,992 | 20%  | 1,351,231 | 19%  | -14% | 1,253,209 | 17%  | -7%  |
| Operations & Maintenance | 1,013,828 | 13%  | 765,210   | 11%  | -25% | 651,105   | 9%   | -15% |
| Transportation           | 393,941   | 5%   | 253,496   | 3%   | -36% | 249,734   | 3%   | -1%  |
| Capital Improvements     | 0         | 0%   | 0         | 0%   | 0%   | 0         | 0%   | 0%   |
| Other Costs              | 0         | 0%   | 0         | 0%   | 0%   | 0         | 0%   | 0%   |
| Total Expenditures       | 7,770,564 | 100% | 7,281,606 | 100% | -6%  | 7,536,139 | 100% | 3%   |
| Amount per Pupil         | \$7,156   |      | \$6,591   |      | -8%  | \$7,116   |      | 8%   |