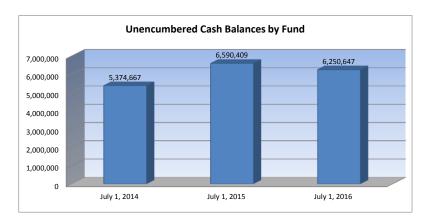

|              |              |              |
| SUBTOTAL                        | 5,374,667    | 6,590,409    | 6,250,647    |
| Enrollment (FTE)*               | 1,085.9      | 1,104.7      | 1,059.0      |
| Amount per Pupil                | 4,950        | 5,966        | 5,902        |
|                                 |              |              |              |
| Adult Education                 | 0            | 0            | 0            |
| Adult Supplemental Education    | 0            | 0            | 0            |
| Tuition Reimbursement           | 0            | 0            | 0            |
| Special Education Coop          | 0            | 0            | 0            |
| TOTAL                           | 5,374,667    | 6,590,409    | 6,250,647    |



NOTE: Gifts/Grants includes private grants and grants from nonfederal sources.

<sup>\*</sup> Enrollment (FTE) includes the current year enrollment on September 20, February 20, 4 yr old at-risk, and virtual. It does not include non-funded preschool or full-day kindergarten not on an IEP.

USD#

### Reserve Funds Unencumbered Cash Balance

|                  | July 1, 2014 |
|------------------|--------------|
| Special Reserve  | 0            |
| TOTAL OTHER      | 0            |
| Amount per Pupil | \$0          |

| July 1, 2015 |
|--------------|
| 0            |
| 0            |
| \$0          |

| July 1, 2016 |
|--------------|
| 0            |
| 0            |
| \$0          |

113



<sup>\*</sup>School districts are authorized by law to self insure rather than purchase insuranc