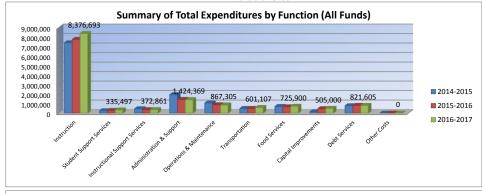

#### Summary of Total Expenditures By Function (All Funds)

|                                |            | %    |            | %    | %    |            | %    | %    |
|--------------------------------|------------|------|------------|------|------|------------|------|------|
|                                | 2014-2015  | of   | 2015-2016  | of   | inc/ | 2016-2017  | of   | inc/ |
|                                | Actual     | Tot  | Actual     | Tot  | dec  | Budget     | Tot  | dec  |
| Instruction                    | 7,405,016  | 56%  | 7,755,115  | 59%  | 5%   | 8,376,693  | 60%  | 8%   |
| Student Support Services       | 258,736    | 2%   | 277,487    | 2%   | 7%   | 335,497    | 2%   | 21%  |
| Instructional Support Services | 463,932    | 3%   | 362,748    | 3%   | -22% | 372,861    | 3%   | 3%   |
| Administration & Support       | 1,941,259  | 15%  | 1,439,807  | 11%  | -26% | 1,424,369  | 10%  | -1%  |
| Operations & Maintenance       | 1,061,921  | 8%   | 880,998    | 7%   | -17% | 867,305    | 6%   | -2%  |
| Transportation                 | 493,968    | 4%   | 495,482    | 4%   | 0%   | 601,107    | 4%   | 21%  |
| Food Services                  | 702,837    | 5%   | 666,528    | 5%   | -5%  | 725,900    | 5%   | 9%   |
| Capital Improvements           | 158,396    | 1%   | 472,375    | 4%   | 198% | 505,000    | 4%   | 7%   |
| Debt Services                  | 782,644    | 6%   | 815,291    | 6%   | 4%   | 821,605    | 6%   | 1%   |
| Other Costs                    | 0          | 0%   | 0          | 0%   | 0%   | 0          | 0%   | 0%   |
| Total Expenditures*            | 13,268,709 | 100% | 13,165,831 | 100% | -1%  | 14,030,337 | 100% | 7%   |
| Amount per Pupil               | \$12,219   |      | \$11,918   |      | -2%  | \$13,249   |      | 11%  |
| Current Expenditures**         | 11,952,332 | 100% | 11,433,603 | 100% | -4%  | 11,751,725 | 100% | 3%   |
| Amount per Pupil               | \$11,007   |      | \$10,350   |      | -6%  | \$11,097   |      | 7%   |

Note: Percentages on charts are within +-1% due to rounding used. Pie graph percentages may differ from charts for this reason also.