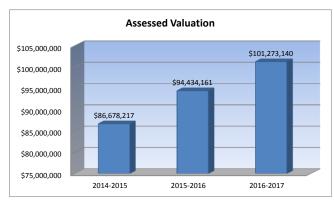

#### Summary of Total Expenditures By Function (All Funds)

|                                |            | %    |            | %    | %    |            | %    | %    |
|--------------------------------|------------|------|------------|------|------|------------|------|------|
|                                | 2014-2015  | of   | 2015-2016  | of   | inc/ | 2016-2017  | of   | inc/ |
|                                | Actual     | Tot  | Actual     | Tot  | dec  | Budget     | Tot  | dec  |
| Instruction                    | 7,405,016  | 56%  | 7,755,115  | 59%  | 5%   | 8,376,693  | 60%  | 8%   |
| Student Support Services       | 258,736    | 2%   | 277,487    | 2%   | 7%   | 335,497    | 2%   | 21%  |
| Instructional Support Services | 463,932    | 3%   | 362,748    | 3%   | -22% | 372,861    | 3%   | 3%   |
| Administration & Support       | 1,941,259  | 15%  | 1,439,807  | 11%  | -26% | 1,424,369  | 10%  | -1%  |
| Operations & Maintenance       | 1,061,921  | 8%   | 880,998    | 7%   | -17% | 867,305    | 6%   | -2%  |
| Transportation                 | 493,968    | 4%   | 495,482    | 4%   | 0%   | 601,107    | 4%   | 21%  |
| Food Services                  | 702,837    | 5%   | 666,528    | 5%   | -5%  | 725,900    | 5%   | 9%   |
| Capital Improvements           | 158,396    | 1%   | 472,375    | 4%   | 198% | 505,000    | 4%   | 7%   |
| Debt Services                  | 782,644    | 6%   | 815,291    | 6%   | 4%   | 821,605    | 6%   | 1%   |
| Other Costs                    | 0          | 0%   | 0          | 0%   | 0%   | 0          | 0%   | 0%   |
| Total Expenditures*            | 13,268,709 | 100% | 13,165,831 | 100% | -1%  | 14,030,337 | 100% | 7%   |
| Amount per Pupil               | \$12,219   |      | \$11,918   |      | -2%  | \$13,249   |      | 11%  |
| Current Expenditures**         | 11,952,332 | 100% | 11,433,603 | 100% | -4%  | 11,751,725 | 100% | 3%   |
| Amount per Pupil               | \$11,007   |      | \$10,350   |      | -6%  | \$11,097   |      | 7%   |