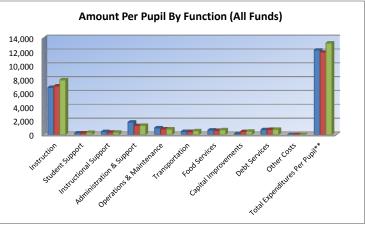

#### Summary of Total Expenditures By Function (All Funds)

|                                |            | %    |            | %    | %    |            | %    | %    |
|--------------------------------|------------|------|------------|------|------|------------|------|------|
|                                | 2014-2015  | of   | 2015-2016  | of   | inc/ | 2016-2017  | of   | inc/ |
|                                | Actual     | Tot  | Actual     | Tot  | dec  | Budget     | Tot  | dec  |
| Instruction                    | 7,405,016  | 56%  | 7,755,115  | 59%  | 5%   | 8,376,693  | 60%  | 8%   |
| Student Support Services       | 258,736    | 2%   | 277,487    | 2%   | 7%   | 335,497    | 2%   | 21%  |
| Instructional Support Services | 463,932    | 3%   | 362,748    | 3%   | -22% | 372,861    | 3%   | 3%   |
| Administration & Support       | 1,941,259  | 15%  | 1,439,807  | 11%  | -26% | 1,424,369  | 10%  | -1%  |
| Operations & Maintenance       | 1,061,921  | 8%   | 880,998    | 7%   | -17% | 867,305    | 6%   | -2%  |
| Transportation                 | 493,968    | 4%   | 495,482    | 4%   | 0%   | 601,107    | 4%   | 21%  |
| Food Services                  | 702,837    | 5%   | 666,528    | 5%   | -5%  | 725,900    | 5%   | 9%   |
| Capital Improvements           | 158,396    | 1%   | 472,375    | 4%   | 198% | 505,000    | 4%   | 7%   |
| Debt Services                  | 782,644    | 6%   | 815,291    | 6%   | 4%   | 821,605    | 6%   | 1%   |
| Other Costs                    | 0          | 0%   | 0          | 0%   | 0%   | 0          | 0%   | 0%   |
| Total Expenditures*            | 13,268,709 | 100% | 13,165,831 | 100% | -1%  | 14,030,337 | 100% | 7%   |
| Amount per Pupil               | \$12,219   |      | \$11,918   |      | -2%  | \$13,249   |      | 11%  |
| Current Expenditures**         | 11,952,332 | 100% | 11,433,603 | 100% | -4%  | 11,751,725 | 100% | 3%   |
| Amount per Pupil               | \$11,007   |      | \$10,350   |      | -6%  | \$11,097   |      | 7%   |