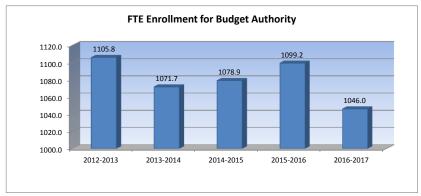

# Instruction Expenditures (1000)

|                                 |           |           | %      |                      | %    |
|---------------------------------|-----------|-----------|--------|----------------------|------|
|                                 | 2014-2015 | 2015-2016 | inc/   | 2016-2017            | inc/ |
|                                 | Actual    | Actual    | dec    | Budget               | dec  |
| General                         | 4,291,732 | 3,677,092 | -14%   | 2 750 020            | 2%   |
| Federal Funds                   | 174.457   | 173.174   |        | 3,758,939<br>183,413 | 6%   |
|                                 | , -       | - ,       |        |                      | 51%  |
| Supplemental General            | 10,941    | 682,782   |        | 1,030,994            |      |
| At Risk (4yr Old)               | 53,976    | 65,803    | 22%    | 107,500              | 63%  |
| At Risk (K-12)                  | 503,331   | 375,418   | -25%   | 451,909              | 20%  |
| Bilingual Education             | 771       | 0         | -100%  | 0                    | 0%   |
| Virtual Education               | 0         | 0         | 0%     | 0                    | 0%   |
| Capital Outlay                  | 31,553    | 163,641   | 419%   | 431,007              | 163% |
| Driver Education                | 12,881    | 5,403     | -58%   | 46,933               | 769% |
| Declining Enrollment            | 0         | 0         | 0%     | 0                    | 0%   |
| Extraordinary School Program    | 0         | 0         | 0%     | 0                    | 0%   |
| Food Service                    | 0         | 0         | 0%     | 0                    | 0%   |
| Professional Development        | 0         | 0         | 0%     | 0                    | 0%   |
| Parent Education Program        | 0         | 0         | 0%     | 0                    | 0%   |
| Summer School                   | 0         | 0         | 0%     | 0                    | 0%   |
| Special Education               | 1,227,758 | 1,331,313 | 8%     | 1,447,211            | 9%   |
| Cost of Living                  | 0         | 0         | 0%     | 0                    | 0%   |
| Vocational Education            | 366,539   | 318,066   | -13%   | 382,724              | 20%  |
| Gifts/Grants                    | 0         | 10,536    | 0%     | 40,000               | 280% |
| Special Liability               | 0         | 0         | 0%     | 0                    | 0%   |
| School Retirement               | 0         | 0         | 0%     | 0                    | 0%   |
| Extraordinary Growth Facilities | 0         | 0         | 0%     | 0                    | 0%   |
| Special Reserve                 | 0         | 0         | 0%     |                      |      |
| KPERS Spec. Ret. Contribution   | 442,328   | 369,615   | -16%   | 496,063              | 34%  |
| Contingency Reserve             | 947       | 297.188   | 31282% | ·                    |      |
| Text Book & Student Material    | 0         | 0         | 0%     |                      |      |
| Activity Fund                   | 287,802   | 285,084   | -1%    |                      |      |
| Bond and Interest #1 - USD 441  | 0         | 0         | 0%     | 0                    | 0%   |
| Bond and Interest #2 - USD 488  | 0         | 0         | 0%     | 0                    | 0%   |
| No-Fund Warrant                 | 0         | 0         | 0%     | 0                    | 0%   |
| Special Assessment              | 0         | 0         | 0%     | 0                    | 0%   |
| Temporary Note                  | 0         | 0         | 0%     | 0                    | 0%   |
| Tomporary 140to                 |           | 0         | 070    | U                    | 370  |
| SUBTOTAL                        | 7,405,016 | 7,755,115 | 5%     | 8,376,693            | 8%   |
| Enrollment (FTE)*               | 1,085.9   | 1,104.7   | 2%     | 1,059.0              | -4%  |
| Amount per Pupil                | 6,819     | 7,020     | 3%     | 7,910                | 13%  |
| Adult Education                 | 0         | 0         | 0%     | 0                    | 0%   |
| Adult Supplemental Education    | 0         | 0         | 0%     | 0                    | 0%   |
| Tuition Reimbursement           | 0         | 0         | 0%     | 0                    | 0%   |
|                                 | 0         | 0         | 0%     | 0                    | 0%   |
| Special Education Coop          | U         |           |        |                      |      |

NOTE: Gifts/Grants includes private grants and grants from nonfederal sources.

<sup>\*</sup> Enrollment (FTE) includes the current year enrollment on September 20, February 20, 4 yr old at-risk, and virtual. It does not include non-funded preschool or full-day kindergarten not on an IEP.