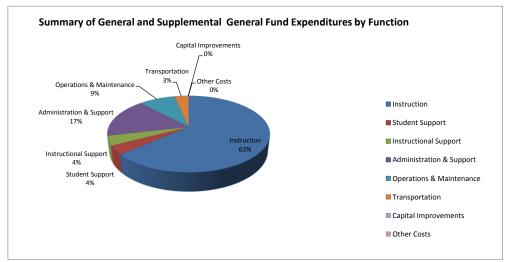

### Summary of General and Supplemental General Fund Expenditures by Function

|                          |           | %    |           | %    | %    |           | %    | %    |
|--------------------------|-----------|------|-----------|------|------|-----------|------|------|
|                          | 2014-2015 | of   | 2015-2016 | of   | inc/ | 2016-2017 | of   | inc/ |
|                          | Actual    | Tot  | Actual    | Tot  | dec  | Budget    | Tot  | dec  |
| Instruction              | 4,302,673 | 55%  | 4,359,874 | 60%  | 1%   | 4,789,933 | 64%  | 10%  |
| Student Support          | 201,675   | 3%   | 252,117   | 3%   | 25%  | 287,297   | 4%   | 14%  |
| Instructional Support    | 289,455   | 4%   | 299,678   | 4%   | 4%   | 304,861   | 4%   | 2%   |
| Administration & Support | 1,568,992 | 20%  | 1,351,231 | 19%  | -14% | 1,253,209 | 17%  | -7%  |
| Operations & Maintenance | 1,013,828 | 13%  | 765,210   | 11%  | -25% | 651,105   | 9%   | -15% |
| Transportation           | 393,941   | 5%   | 253,496   | 3%   | -36% | 249,734   | 3%   | -1%  |
| Capital Improvements     | 0         | 0%   | 0         | 0%   | 0%   | 0         | 0%   | 0%   |
| Other Costs              | 0         | 0%   | 0         | 0%   | 0%   | 0         | 0%   | 0%   |
| Total Expenditures       | 7,770,564 | 100% | 7,281,606 | 100% | -6%  | 7,536,139 | 100% | 3%   |
| Amount per Pupil         | \$7,156   |      | \$6,591   |      | -8%  | \$7,116   |      | 8%   |

The Summary of General and Supplemental General Fund Expenditures chart information comes from pages 6-13 of the Sumexpen and adds together the 'General Fund' and 'Supplemental General Fund' line items.