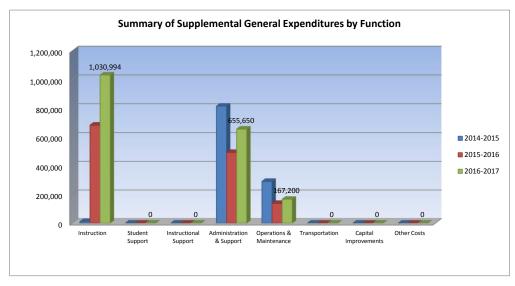

# Summary of Supplemental General Fund Expenditures by Function

|                          |           | %    |           | %    | %     |           | %    | %    |
|--------------------------|-----------|------|-----------|------|-------|-----------|------|------|
|                          | 2014-2015 | of   | 2015-2016 | of   | inc/  | 2016-2017 | of   | inc/ |
|                          | Actual    | Tot  | Actual    | Tot  | dec   | Budget    | Tot  | dec  |
| Instruction              | 10,941    | 1%   | 682,782   | 52%  | 6141% | 1,030,994 | 56%  | 51%  |
| Student Support          | 0         | 0%   | 0         | 0%   | 0%    | 0         | 0%   | 0%   |
| Instructional Support    | 0         | 0%   | 0         | 0%   | 0%    | 0         | 0%   | 0%   |
| Administration & Support | 814,830   | 73%  | 493,224   | 38%  | -39%  | 655,650   | 35%  | 33%  |
| Operations & Maintenance | 292,015   | 26%  | 138,165   | 11%  | -53%  | 167,200   | 9%   | 21%  |
| Transportation           | 0         | 0%   | 0         | 0%   | 0%    | 0         | 0%   | 0%   |
| Capital Improvements     | 0         | 0%   | 0         | 0%   | 0%    | 0         | 0%   | 0%   |
| Other Costs              | 0         | 0%   | 0         | 0%   | 0%    | 0         | 0%   | 0%   |
| Total Expenditures       | 1,117,786 | 100% | 1,314,171 | 100% | 18%   | 1,853,844 | 100% | 41%  |
| Amount per Pupil         | \$1,029   |      | \$1,190   |      | 16%   | \$1,751   |      | 47%  |

The Summary of Supplemental General Fund Expenditures chart information comes from pages 6-13 and only uses the 'Supplemental General Fund' line items.