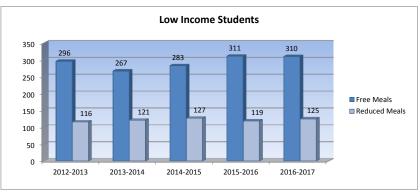

|
|           |      |
| 267       | -10% |
|           |      |
| 121       | 4%   |

| 2014-2015 | %    | 2015-2016 | %    | 2016-2017 | %    |
|-----------|------|-----------|------|-----------|------|
| Actual    | inc/ | Actual    | inc/ | Budget    | inc/ |
|           | dec  |           | dec  |           | dec  |
|           |      |           |      |           |      |
| 1,078.9   | 1%   | 1,099.2   | 2%   | 1,046.0   | -5%  |
|           |      |           |      |           |      |
| 1,085.9   | 1%   | 1,104.7   | 2%   | 1,059.0   | -4%  |
|           |      |           |      |           |      |
| 283       | 6%   | 311       | 10%  | 310       | 0%   |
|           |      |           |      |           |      |
| 127       | 5%   | 119       | -6%  | 125       | 5%   |







<sup>\*</sup>FTE for state aid and budget authority purposes for general fund (excludes 4 yr old at-risk).

<sup>\*\*</sup> Enrollment (FTE) includes the current year enrollment on September 20, February 20, 4 yr old at-risk, and virtual. It does not include non-funded preschool or full-day kindergarten not on an IEP.

# Miscellaneous Information Mill Rates by Fund

|                                 | 2014-2015<br>Actual |
|---------------------------------|---------------------|
|                                 |                     |
| General                         | 20.000              |
| Supplemental General            | 17.710              |
| Adult Education                 | 0.000               |
| Capital Outlay                  | 6.000               |
| Declining Enrollment