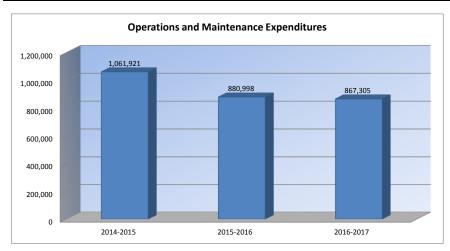

#### Summary of Total Expenditures By Function (All Funds)

|                                |            | %    |            | %    | %    |            | %    | %    |
|--------------------------------|------------|------|------------|------|------|------------|------|------|
|                                | 2014-2015  | of   | 2015-2016  | of   | inc/ | 2016-2017  | of   | inc/ |
|                                | Actual     | Tot  | Actual     | Tot  | dec  | Budget     | Tot  | dec  |
| Instruction                    | 7,405,016  | 56%  | 7,755,115  | 59%  | 5%   | 8,376,693  | 60%  | 8%   |
| Student Support Services       | 258,736    | 2%   | 277,487    | 2%   | 7%   | 335,497    | 2%   | 21%  |
| Instructional Support Services | 463,932    | 3%   | 362,748    | 3%   | -22% | 372,861    | 3%   | 3%   |
| Administration & Support       | 1,941,259  | 15%  | 1,439,807  | 11%  | -26% | 1,424,369  | 10%  | -1%  |
| Operations & Maintenance       | 1,061,921  | 8%   | 880,998    | 7%   | -17% | 867,305    | 6%   | -2%  |
| Transportation                 | 493,968    | 4%   | 495,482    | 4%   | 0%   | 601,107    | 4%   | 21%  |
| Food Services                  | 702,837    | 5%   | 666,528    | 5%   | -5%  | 725,900    | 5%   | 9%   |
| Capital Improvements           | 158,396    | 1%   | 472,375    | 4%   | 198% | 505,000    | 4%   | 7%   |
| Debt Services                  | 782,644    | 6%   | 815,291    | 6%   | 4%   | 821,605    | 6%   | 1%   |
| Other Costs                    | 0          | 0%   | 0          | 0%   | 0%   | 0          | 0%   | 0%   |
| Total Expenditures*            | 13,268,709 | 100% | 13,165,831 | 100% | -1%  | 14,030,337 | 100% | 7%   |
| Amount per Pupil               | \$12,219   |      | \$11,918   |      | -2%  | \$13,249   |      | 11%  |
| Current Expenditures**         | 11,952,332 | 100% | 11,433,603 | 100% | -4%  | 11,751,725 | 100% | 3%   |
| Amount per Pupil               | \$11,007   |      | \$10,350   |      | -6%  | \$11,097   |      | 7%   |