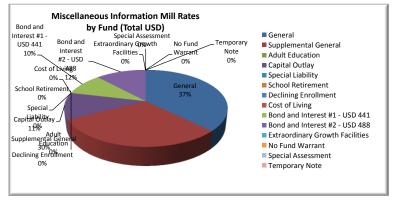

<sup>\*</sup> The funds that are included in the categories above are: General, Supplemental General, Bilingual Education, At Risk(4yr Old), At Risk(K-12), Virtual Education, Capital Outlay, Driver Education, Extraordinary School Program, Summer School, Special Education, Vocational Education, Professional Development, Bond & Interest #1, Bond & Interest #2, No-Fund Warrant, Special Assessment, Parent Education, School Retirement, Student Materials Revolving & Textbook Rental, Tuition Reimbursement, Gitts/Grants, KPERS Special Retirement Contribution, Contingency, Special Liability Expense, Federal Funds, Adult Education, Adult Supplemental Education, Activity Fund and Special Education Coop Fund.

Note: Percentages on charts are within +-1% due to rounding used. Pie graph percentages may differ from charts for this reason also.