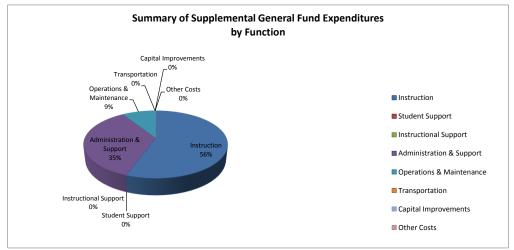

# Summary of Supplemental General Fund Expenditures by Function

|                          |           | %    |           | %    | %     |           | %    | %    |
|--------------------------|-----------|------|-----------|------|-------|-----------|------|------|
|                          | 2014-2015 | of   | 2015-2016 | of   | inc/  | 2016-2017 | of   | inc/ |
|                          | Actual    | Tot  | Actual    | Tot  | dec   | Budget    | Tot  | dec  |
| Instruction              | 10,941    | 1%   | 682,782   | 52%  | 6141% | 1,030,994 | 56%  | 51%  |
| Student Support          | 0         | 0%   | 0         | 0%   | 0%    | 0         | 0%   | 0%   |
| Instructional Support    | 0         | 0%   | 0         | 0%   | 0%    | 0         | 0%   | 0%   |
| Administration & Support | 814,830   | 73%  | 493,224   | 38%  | -39%  | 655,650   | 35%  | 33%  |
| Operations & Maintenance | 292,015   | 26%  | 138,165   | 11%  | -53%  | 167,200   | 9%   | 21%  |
| Transportation           | 0         | 0%   | 0         | 0%   | 0%    | 0         | 0%   | 0%   |
| Capital Improvements     | 0         | 0%   | 0         | 0%   | 0%    | 0         | 0%   | 0%   |
| Other Costs              | 0         | 0%   | 0         | 0%   | 0%    | 0         | 0%   | 0%   |
| Total Expenditures       | 1,117,786 | 100% | 1,314,171 | 100% | 18%   | 1,853,844 | 100% | 41%  |
| Amount per Pupil         | \$1,029   |      | \$1,190   |      | 16%   | \$1,751   |      | 47%  |

The Summary of Supplemental General Fund Expenditures chart information comes from pages 6-13 and only uses the 'Supplemental General Fund' line items.