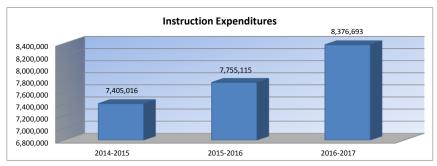

# Instruction Expenditures (1000)

|                                 |           |           | %      |                      | %    |
|---------------------------------|-----------|-----------|--------|----------------------|------|
|                                 | 2014-2015 | 2015-2016 | inc/   | 2016-2017            | inc/ |
|                                 | Actual    | Actual    | dec    | Budget               | dec  |
| General                         | 4,291,732 | 3,677,092 | -14%   | 2 750 020            | 2%   |
| Federal Funds                   | 174.457   | 173.174   |        | 3,758,939<br>183,413 | 6%   |
|                                 | , -       | - ,       |        |                      | 51%  |
| Supplemental General            | 10,941    | 682,782   |        | 1,030,994            |      |
| At Risk (4yr Old)               | 53,976    | 65,803    | 22%    | 107,500              | 63%  |
| At Risk (K-12)                  | 503,331   | 375,418   | -25%   | 451,909              | 20%  |
| Bilingual Education             | 771       | 0         | -100%  | 0                    | 0%   |
| Virtual Education               | 0         | 0         | 0%     | 0                    | 0%   |
| Capital Outlay                  | 31,553    | 163,641   | 419%   | 431,007              | 163% |
| Driver Education                | 12,881    | 5,403     | -58%   | 46,933               | 769% |
| Declining Enrollment            | 0         | 0         | 0%     | 0                    | 0%   |
| Extraordinary School Program    | 0         | 0         | 0%     | 0                    | 0%   |
| Food Service                    | 0         | 0         | 0%     | 0                    | 0%   |
| Professional Development        | 0         | 0         | 0%     | 0                    | 0%   |
| Parent Education Program        | 0         | 0         | 0%     | 0                    | 0%   |
| Summer School                   | 0         | 0         | 0%     | 0                    | 0%   |
| Special Education               | 1,227,758 | 1,331,313 | 8%     | 1,447,211            | 9%   |
| Cost of Living                  | 0         | 0         | 0%     | 0                    | 0%   |
| Vocational Education            | 366,539   | 318,066   | -13%   | 382,724              | 20%  |
| Gifts/Grants                    | 0         | 10,536    | 0%     | 40,000               | 280% |
| Special Liability               | 0         | 0         | 0%     | 0                    | 0%   |
| School Retirement               | 0         | 0         | 0%     | 0                    | 0%   |
| Extraordinary Growth Facilities | 0         | 0         | 0%     | 0                    | 0%   |
| Special Reserve                 | 0         | 0         | 0%     |                      |      |
| KPERS Spec. Ret. Contribution   | 442,328   | 369,615   | -16%   | 496,063              | 34%  |
| Contingency Reserve             | 947       | 297.188   | 31282% | ·                    |      |
| Text Book & Student Material    | 0         | 0         | 0%     |                      |      |
| Activity Fund                   | 287,802   | 285,084   | -1%    |                      |      |
| Bond and Interest #1 - USD 441  | 0         | 0         | 0%     | 0                    | 0%   |
| Bond and Interest #2 - USD 488  | 0         | 0         | 0%     | 0                    | 0%   |
| No-Fund Warrant                 | 0         | 0         | 0%     | 0                    | 0%   |
| Special Assessment              | 0         | 0         | 0%     | 0                    | 0%   |
| Temporary Note                  | 0         | 0         | 0%     | 0                    | 0%   |
| Tomporary 140to                 |           | 0         | 070    | U                    | 370  |
| SUBTOTAL                        | 7,405,016 | 7,755,115 | 5%     | 8,376,693            | 8%   |
| Enrollment (FTE)*               | 1,085.9   | 1,104.7   | 2%     | 1,059.0              | -4%  |
| Amount per Pupil                | 6,819     | 7,020     | 3%     | 7,910                | 13%  |
| Adult Education                 | 0         | 0         | 0%     | 0                    | 0%   |
| Adult Supplemental Education    | 0         | 0         | 0%     | 0                    | 0%   |
| Tuition Reimbursement           | 0         | 0         | 0%     | 0                    | 0%   |
|                                 | 0         | 0         | 0%     | 0                    | 0%   |
| Special Education Coop          | U         |           |        |                      |      |

NOTE: Gifts/Grants includes private grants and grants from nonfederal sources.

<sup>\*</sup> Enrollment (FTE) includes the current year enrollment on September 20, February 20, 4 yr old at-risk, and virtual. It does not include non-funded preschool or full-day kindergarten not on an IEP.