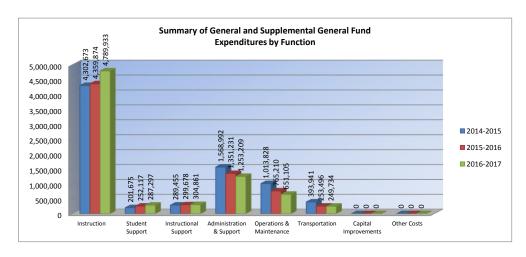

### Summary of General and Supplemental General Fund Expenditures by Function

|                          |           | %    |           | %    | %    |           | %    | %    |
|--------------------------|-----------|------|-----------|------|------|-----------|------|------|
|                          | 2014-2015 | of   | 2015-2016 | of   | inc/ | 2016-2017 | of   | inc/ |
|                          | Actual    | Tot  | Actual    | Tot  | dec  | Budget    | Tot  | dec  |
| Instruction              | 4,302,673 | 55%  | 4,359,874 | 60%  | 1%   | 4,789,933 | 64%  | 10%  |
| Student Support          | 201,675   | 3%   | 252,117   | 3%   | 25%  | 287,297   | 4%   | 14%  |
| Instructional Support    | 289,455   | 4%   | 299,678   | 4%   | 4%   | 304,861   | 4%   | 2%   |
| Administration & Support | 1,568,992 | 20%  | 1,351,231 | 19%  | -14% | 1,253,209 | 17%  | -7%  |
| Operations & Maintenance | 1,013,828 | 13%  | 765,210   | 11%  | -25% | 651,105   | 9%   | -15% |
| Transportation           | 393,941   | 5%   | 253,496   | 3%   | -36% | 249,734   | 3%   | -1%  |
| Capital Improvements     | 0         | 0%   | 0         | 0%   | 0%   | 0         | 0%   | 0%   |
| Other Costs              | 0         | 0%   | 0         | 0%   | 0%   | 0         | 0%   | 0%   |
| Total Expenditures       | 7,770,564 | 100% | 7,281,606 | 100% | -6%  | 7,536,139 | 100% | 3%   |
| Amount per Pupil         | \$7,156   |      | \$6,591   |      | -8%  | \$7,116   |      | 8%   |

The Summary of General and Supplemental General Fund Expenditures chart information comes from pages 6-13 of the Sumexpen and adds together the 'General Fund' and 'Supplemental General Fund' line items.