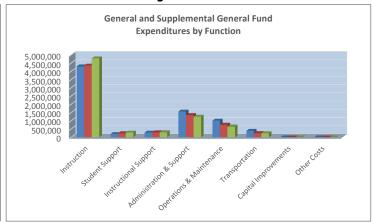

### Summary of General and Supplemental General Fund Expenditures by Function

|                          |           | %    |           | %    | %    |           | %    | %    |
|--------------------------|-----------|------|-----------|------|------|-----------|------|------|
|                          | 2014-2015 | of   | 2015-2016 | of   | inc/ | 2016-2017 | of   | inc/ |
|                          | Actual    | Tot  | Actual    | Tot  | dec  | Budget    | Tot  | dec  |
| Instruction              | 4,302,673 | 55%  | 4,359,874 | 60%  | 1%   | 4,789,933 | 64%  | 10%  |
| Student Support          | 201,675   | 3%   | 252,117   | 3%   | 25%  | 287,297   | 4%   | 14%  |
| Instructional Support    | 289,455   | 4%   | 299,678   | 4%   | 4%   | 304,861   | 4%   | 2%   |
| Administration & Support | 1,568,992 | 20%  | 1,351,231 | 19%  | -14% | 1,253,209 | 17%  | -7%  |
| Operations & Maintenance | 1,013,828 | 13%  | 765,210   | 11%  | -25% | 651,105   | 9%   | -15% |
| Transportation           | 393,941   | 5%   | 253,496   | 3%   | -36% | 249,734   | 3%   | -1%  |
| Capital Improvements     | 0         | 0%   | 0         | 0%   | 0%   | 0         | 0%   | 0%   |
| Other Costs              | 0         | 0%   | 0         | 0%   | 0%   | 0         | 0%   | 0%   |
| Total Expenditures       | 7,770,564 | 100% | 7,281,606 | 100% | -6%  | 7,536,139 | 100% | 3%   |
| Amount per Pupil         | \$7,156   |      | \$6,591   |      | -8%  | \$7,116   |      | 8%   |

The Summary of General and Supplemental General Fund Expenditures chart information comes from pages 6-13 of the Sumexpen and adds together the 'General Fund' and 'Supplemental General Fund' line items.