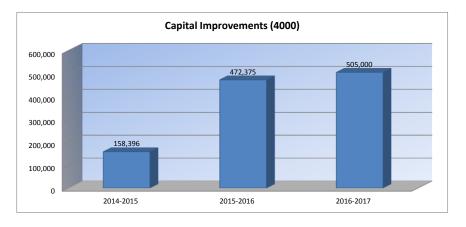

Transportation - 2700
Food Service - 3100
Other Costs - 2900 and 3300
Capital Improvements - 4000
Debt Services - 5100
Transfers - 5200

<sup>\*\*</sup> Current Spending excludes Capital Outlay and Bond Debt expenditures (Code 16, Code 62, Code 63)