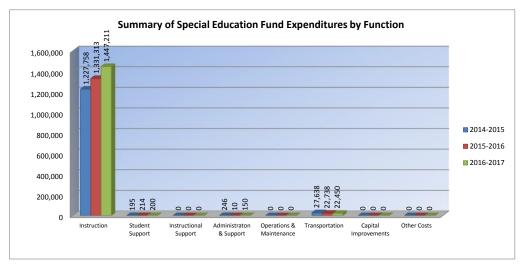

# Summary of Special Education Fund by Function

|                          |           | %    |           | %    | %    |           | %    | %     |
|--------------------------|-----------|------|-----------|------|------|-----------|------|-------|
|                          | 2014-2015 | of   | 2015-2016 | of   | inc/ | 2016-2017 | of   | inc/  |
|                          | Actual    | Tot  | Actual    | Tot  | dec  | Budget    | Tot  | dec   |
| Instruction              | 1,227,758 | 98%  | 1,331,313 | 98%  | 8%   | 1,447,211 | 98%  | 9%    |
| Student Support          | 195       | 0%   | 214       | 0%   | 10%  | 200       | 0%   | -7%   |
| Instructional Support    | 0         | 0%   | 0         | 0%   | 0%   | 0         | 0%   | 0%    |
| Administraton & Support  | 246       | 0%   | 10        | 0%   | -96% | 150       | 0%   | 1400% |
| Operations & Maintenance | 0         | 0%   | 0         | 0%   | 0%   | 0         | 0%   | 0%    |
| Transportation           | 27,638    | 2%   | 22,738    | 2%   | -18% | 22,450    | 2%   | -1%   |
| Capital Improvements     | 0         | 0%   | 0         | 0%   | 0%   | 0         | 0%   | 0%    |
| Other Costs              | 0         | 0%   | 0         | 0%   | 0%   | 0         | 0%   | 0%    |
| Total Expenditures       | 1,255,837 | 100% | 1,354,275 | 100% | 8%   | 1,470,011 | 100% | 9%    |
| Amount per Pupil         | \$1,156   |      | \$1,226   |      | 6%   | \$1,388   |      | 13%   |

The Summary of Special Education Fund Expenditures chart information comes from pages 6-13 and only uses the 'Special Education Fund' line items. (Total expenditures excludes Special Ed Coop Fund because it would include expenditures for all schools participating in the Coop.)