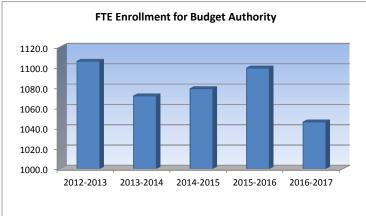

# Instruction Expenditures (1000)

|                                 |           |           | %      |                      | %    |
|---------------------------------|-----------|-----------|--------|----------------------|------|
|                                 | 2014-2015 | 2015-2016 | inc/   | 2016-2017            | inc/ |
|                                 | Actual    | Actual    | dec    | Budget               | dec  |
| General                         | 4,291,732 | 3,677,092 | -14%   | 2 750 020            | 2%   |
| Federal Funds                   | 174.457   | 173.174   |        | 3,758,939<br>183,413 | 6%   |
|                                 | , -       | - ,       |        |                      | 51%  |
| Supplemental General            | 10,941    | 682,782   |        | 1,030,994            |      |
| At Risk (4yr Old)               | 53,976    | 65,803    | 22%    | 107,500              | 63%  |
| At Risk (K-12)                  | 503,331   | 375,418   | -25%   | 451,909              | 20%  |
| Bilingual Education             | 771       | 0         | -100%  | 0                    | 0%   |
| Virtual Education               | 0         | 0         | 0%     | 0                    | 0%   |
| Capital Outlay                  | 31,553    | 163,641   | 419%   | 431,007              | 163% |
| Driver Education                | 12,881    | 5,403     | -58%   | 46,933               | 769% |
| Declining Enrollment            | 0         | 0         | 0%     | 0                    | 0%   |
| Extraordinary School Program    | 0         | 0         | 0%     | 0                    | 0%   |
| Food Service                    | 0         | 0         | 0%     | 0                    | 0%   |
| Professional Development        | 0         | 0         | 0%     | 0                    | 0%   |
| Parent Education Program        | 0         | 0         | 0%     | 0                    | 0%   |
| Summer School                   | 0         | 0         | 0%     | 0                    | 0%   |
| Special Education               | 1,227,758 | 1,331,313 | 8%     | 1,447,211            | 9%   |
| Cost of Living                  | 0         | 0         | 0%     | 0                    | 0%   |
| Vocational Education            | 366,539   | 318,066   | -13%   | 382,724              | 20%  |
| Gifts/Grants                    | 0         | 10,536    | 0%     | 40,000               | 280% |
| Special Liability               | 0         | 0         | 0%     | 0                    | 0%   |
| School Retirement               | 0         | 0         | 0%     | 0                    | 0%   |
| Extraordinary Growth Facilities | 0         | 0         | 0%     | 0                    | 0%   |
| Special Reserve                 | 0         | 0         | 0%     |                      |      |
| KPERS Spec. Ret. Contribution   | 442,328   | 369,615   | -16%   | 496,063              | 34%  |
| Contingency Reserve             | 947       | 297.188   | 31282% | ·                    |      |
| Text Book & Student Material    | 0         | 0         | 0%     |                      |      |
| Activity Fund                   | 287,802   | 285,084   | -1%    |                      |      |
| Bond and Interest #1 - USD 441  | 0         | 0         | 0%     | 0                    | 0%   |
| Bond and Interest #2 - USD 488  | 0         | 0         | 0%     | 0                    | 0%   |
| No-Fund Warrant                 | 0         | 0         | 0%     | 0                    | 0%   |
| Special Assessment              | 0         | 0         | 0%     | 0                    | 0%   |
| Temporary Note                  | 0         | 0         | 0%     | 0                    | 0%   |
| Tomporary 140to                 |           | 0         | 070    | U                    | 370  |
| SUBTOTAL                        | 7,405,016 | 7,755,115 | 5%     | 8,376,693            | 8%   |
| Enrollment (FTE)*               | 1,085.9   | 1,104.7   | 2%     | 1,059.0              | -4%  |
| Amount per Pupil                | 6,819     | 7,020     | 3%     | 7,910                | 13%  |
| Adult Education                 | 0         | 0         | 0%     | 0                    | 0%   |
| Adult Supplemental Education    | 0         | 0         | 0%     | 0                    | 0%   |
| Tuition Reimbursement           | 0         | 0         | 0%     | 0                    | 0%   |
|                                 | 0         | 0         | 0%     | 0                    | 0%   |
| Special Education Coop          | U         |           |        |                      |      |

NOTE: Gifts/Grants includes private grants and grants from nonfederal sources.

<sup>\*</sup> Enrollment (FTE) includes the current year enrollment on September 20, February 20, 4 yr old at-risk, and virtual. It does not include non-funded preschool or full-day kindergarten not on an IEP.