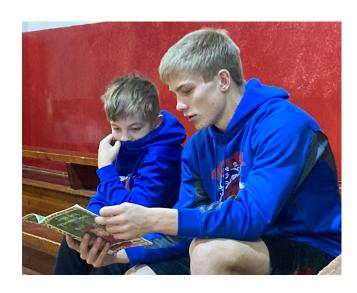

## **Holiday Cheer and Giving**

Axtell students participated in a number of events to build community and support for those in need. KAYS and STUCO provided families in need with gifts for this holiday season. Students in grades PK-12 participated in a Christmas Story read-a-long, where older students were paired with younger students to read Christmas stories to each other for 30 minutes on Wednesday, December 15th. Enjoy some of our pictures from that event! It was great to see relationships building across grade levels in a fun and relaxed atmosphere. Students also helped teachers with a door decorating contest, and our top 3 winners, voted for by STUCO, were highlighted in local newspapers. Elementary students went downtown for a Christmas carol sing-a-long to share Christmas joy with our local businesses.