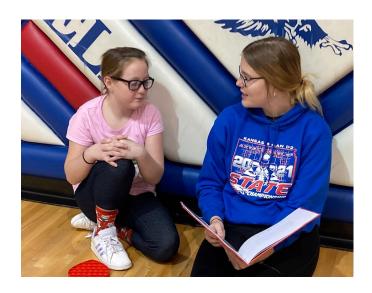

## **Holiday Cheer and Giving**

Axtell students participated in a number of events to build community and support for those in need. KAYS and STUCO provided families in need with gifts for this holiday season. Students in grades PK-12 participated in a Christmas Story read-a-long, where older students were paired with younger students to read Christmas stories to each other for 30 minutes on Wednesday, December 15th. Enjoy some of our pictures from that event! It was great to see relationships building across grade levels in a fun and relaxed atmosphere. Students also helped teachers with a door decorating contest, and our top 3 winners, voted for by STUCO, were highlighted in local newspapers. Elementary students went downtown for a Christmas carol sing-a-long to share Christmas joy with our local businesses.