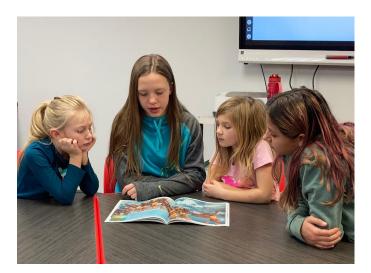

## **Holiday Cheer and Giving**

Axtell students participated in a number of events to build community and support for those in need. KAYS and STUCO provided families in need with gifts for this holiday season. Students in grades PK-12 participated in a Christmas Story read-a-long, where older students were paired with younger students to read Christmas stories to each other for 30 minutes on Wednesday, December 15th. Enjoy some of our pictures from that event! It was great to see relationships building across grade levels in a fun and relaxed atmosphere. Students also helped teachers with a door decorating contest, and our top 3 winners, voted for by STUCO, were highlighted in local newspapers. Elementary students went downtown for a Christmas carol sing-a-long to share Christmas joy with our local businesses.