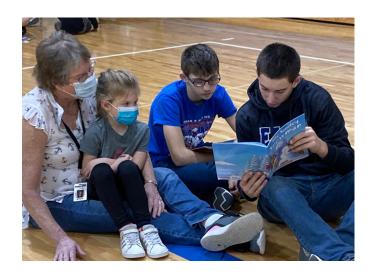

## **Holiday Cheer and Giving**

Axtell students participated in a number of events to build community and support for those in need. KAYS and STUCO provided families in need with gifts for this holiday season. Students in grades PK-12 participated in a Christmas Story read-a-long, where older students were paired with younger students to read Christmas stories to each other for 30 minutes on Wednesday, December 15th. Enjoy some of our pictures from that event! It was great to see relationships building across grade levels in a fun and relaxed atmosphere. Students also helped teachers with a door decorating contest, and our top 3 winners, voted for by STUCO, were highlighted in local newspapers. Elementary students went downtown for a Christmas carol sing-a-long to share Christmas joy with our local businesses.