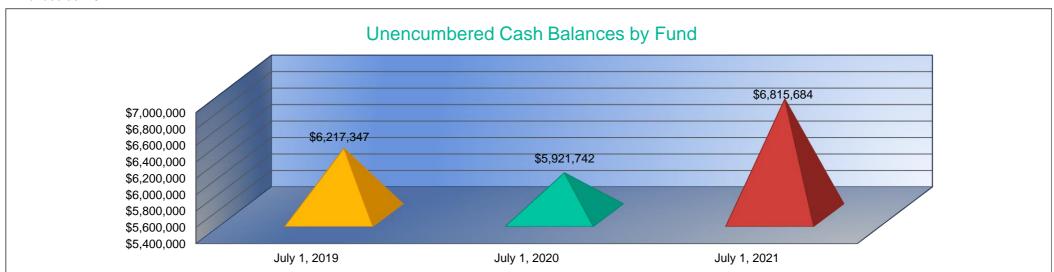

\$0          |
| \$245,554    |
| \$64,154     |
| \$0          |
| \$0          |
| \$0          |
| \$0          |
| \$0          |
| \$1,020,802  |
| \$166,150    |
| \$171,790    |
| \$821,351    |
| \$55,641     |
| \$0          |
| \$0          |
| \$0          |
| \$6,815,684  |
| 1,053.0      |
| \$6,473      |
| \$0          |
| \$0          |
| \$0          |
| \$6,815,684  |
| <del> </del> |

- 1. Gifts & Grants includes private grants and grants from non-federal sources.
- 2. Amount per pupil excludes the following funds: Adult Education, Adult Supplemental Education, and Special Education Coop.
- 3. FTE enrollment includes 9/20 and 2/20 counts, Preschool-Aged At-Risk (4 year old) and Virtual; excludes KAMS. Beginning in 2017-2018, full-day Kindergarten is funded as 1.0 FTE.



# **Unencumbered Cash Balances Reserve Funds**

|                  | July 1, 2019 |
|------------------|--------------|
| Special Reserve  | \$0          |
| Amount per Pupil | \$0          |





School districts are authorized by law to self insure rather than purchase insurance for the following categories:

Worker's Comp, Health Insurance, Life Insurance, Property and Casualty (Risk Management) and Disability Income Insurance. Monies are placed in the Self Insured Fund to pay for claims which may arise from the categories listed above.



#### **Enrollment Information**

|                                             | 2017-2018 | 2018-2019 | %      | 2019-2020 | %      | 2020-2021 | %      | 2021-2022 | %      |
|---------------------------------------------|-----------|-----------|-