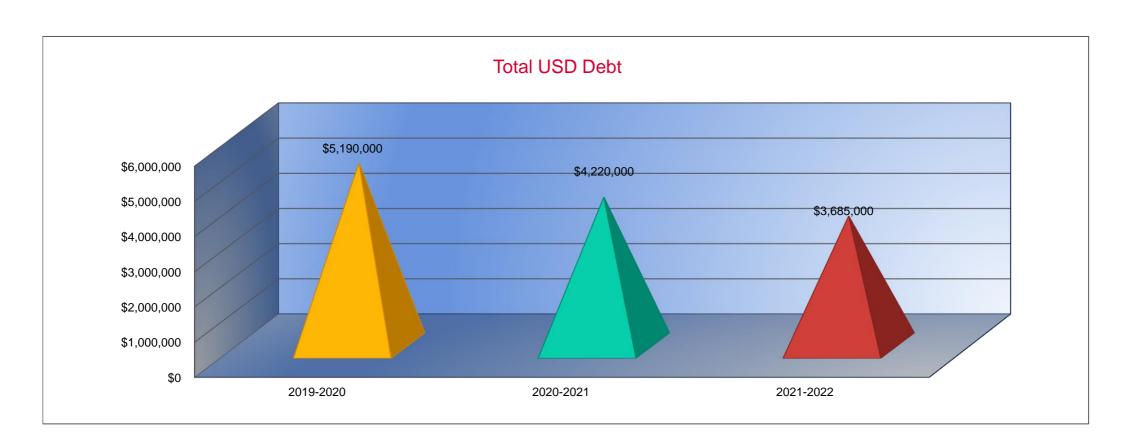

### Summary of Total Expenditures by Function (All Funds)

USD#

113

Page 1 of 24

|                                   | 2019-2020<br>Actual  | % of<br>Total | 2020-2021<br>Actual | % of<br>Total | %<br>Change | 2021-2022<br>Budget | % of<br>Total | %<br>Change |
|-----------------------------------|----------------------|---------------|---------------------|---------------|-------------|---------------------|---------------|-------------|
| Instruction                       | \$8,487,686          |               |                     | 58%           | 0%          | \$9,049,751         | 49%           | 6%          |
| Student Support Services          | \$264,854            | 2%            | \$688,907           | 5%            | 160%        | \$1,037,356         | 6%            | 51%         |
| Instructional Support Services    | \$353,912            | 2%            | \$286,893           | 2%            | -19%        | \$298,540           | 2%            | 4%          |
| Administration & Support          | \$1,711,312          | 12%           | \$1,607,121         | 11%           | -6%         | \$1,705,899         | 9%            | 6%          |
| Operations & Maintenance          | \$1,327,846          | 9%            | \$1,287,678         | 9%            | -3%         | \$1,793,638         | 10%           | 39%         |
| Transportation                    | \$569,568            | 4%            | \$525,375           | 4%            | -8%         | \$761,566           | 4%            | 45%         |
| Food Services                     | \$795,521            | 5%            | \$943,489           | 6%            | 19%         | \$979,181           | 5%            | 4%          |
| Capital Improvements              | \$11,577             | <1%           | \$58,076            | 0%            | 402%        | \$2,227,250         | 12%           | 3735%       |
| Debt Services                     | \$1,110,068          | 8%            | \$653,575           | 4%            | -41%        | \$756,009           | 4%            | 16%         |
| Other Costs                       | \$288                | <1%           | \$2,816             | <1%           | 878%        | \$0                 | 0%            | -100%       |
| Total Expenditures <sup>1</sup>   | 14,632,632           | 100%          | \$14,556,731        | 100%          | -1%         | \$18,609,190        | 100%          | 28%         |
| Amount per Pupil                  | \$13,695             |               | \$13,789            |               | 1%          | \$17,673            |               | 28%         |
| Current Expenditures <sup>2</sup> | \$12,801,969         | 100%          | \$13,451,938        | 100%          | 5%          | \$14,680,797        | 100%          | 9%          |
| Amount per Pupil                  | \$11,981             |               | \$12,742            |               | 6%          | \$13,942            |               | 9%          |
| Percent of Expenditures for Inst  | ruction <sup>3</sup> |               | -                   |               | -           |                     |               |             |
| Total Expenditures                | \$8,481,136          | 58%           | \$8,451,519         | 58%           | 0%          | \$8,996,751         | 48%           | -10%        |
| Current Expenditures              | \$8,481,136          | 66%           | \$8,451,519         | 63%           | -3%         | \$8,996,751         | 61%           | -2%         |