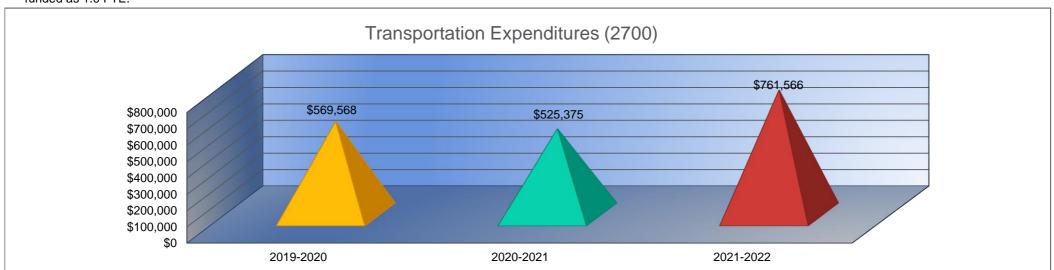

### Summary of Total Expenditures by Function (All Funds)

USD#

113

Page 1 of 24

|                                   | 2019-2020<br>Actual  | % of<br>Total | 2020-2021<br>Actual | % of<br>Total | %<br>Change | 2021-2022<br>Budget | % of<br>Total | %<br>Change |
|-----------------------------------|----------------------|---------------|---------------------|---------------|-------------|---------------------|---------------|-------------|
| Instruction                       | \$8,487,686          |               |                     | 58%           | 0%          | \$9,049,751         | 49%           | 6%          |
| Student Support Services          | \$264,854            | 2%            | \$688,907           | 5%            | 160%        | \$1,037,356         | 6%            | 51%         |
| Instructional Support Services    | \$353,912            | 2%            | \$286,893           | 2%            | -19%        | \$298,540           | 2%            | 4%          |
| Administration & Support          | \$1,711,312          | 12%           | \$1,607,121         | 11%           | -6%         | \$1,705,899         | 9%            | 6%          |
| Operations & Maintenance          | \$1,327,846          | 9%            | \$1,287,678         | 9%            | -3%         | \$1,793,638         | 10%           | 39%         |
| Transportation                    | \$569,568            | 4%            | \$525,375           | 4%            | -8%         | \$761,566           | 4%            | 45%         |
| Food Services                     | \$795,521            | 5%            | \$943,489           | 6%            | 19%         | \$979,181           | 5%            | 4%          |
| Capital Improvements              | \$11,577             | <1%           | \$58,076            | 0%            | 402%        | \$2,227,250         | 12%           | 3735%       |
| Debt Services                     | \$1,110,068          | 8%            | \$653,575           | 4%            | -41%        | \$756,009           | 4%            | 16%         |
| Other Costs                       | \$288                | <1%           | \$2,816             | <1%           | 878%        | \$0                 | 0%            | -100%       |
| Total Expenditures <sup>1</sup>   | 14,632,632           | 100%          | \$14,556,731        | 100%          | -1%         | \$18,609,190        | 100%          | 28%         |
| Amount per Pupil                  | \$13,695             |               | \$13,789            |               | 1%          | \$17,673            |               | 28%         |
| Current Expenditures <sup>2</sup> | \$12,801,969         | 100%          | \$13,451,938        | 100%          | 5%          | \$14,680,797        | 100%          | 9%          |
| Amount per Pupil                  | \$11,981             |               | \$12,742            |               | 6%          | \$13,942            |               | 9%          |
| Percent of Expenditures for Inst  | ruction <sup>3</sup> |               | -                   |               | -           |                     |               |             |
| Total Expenditures                | \$8,481,136          | 58%           | \$8,451,519         | 58%           | 0%          | \$8,996,751         | 48%           | -10%        |
| Current Expenditures              | \$8,481,136          | 66%           | \$8,451,519         | 63%           | -3%         | \$8,996,751         | 61%           | -2%         |