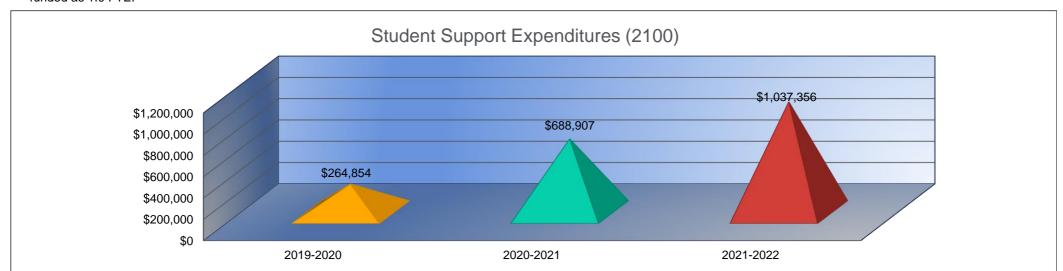

### **Student Support Expenditures (2100)**

|                                 | 2019-2020 |
|---------------------------------|-----------|
|                                 | Actual    |
| General                         | \$220,956 |
| Federal Funds                   | \$5,576   |
| Supplemental General            | \$0       |
| Preschool-Aged At-Risk          | \$0       |
| At Risk (K-12)                  | \$0       |
| Bilingual Education             | \$0       |
| Virtual Education               | \$0       |
| Capital Outlay                  | \$0       |
| Driver Training                 | \$0       |
| Declining Enrollment            | \$0       |
| Extraordinary School Program    | \$0       |
| Food Service                    | \$0       |
| Professional Development        | \$0       |
| Parent Education Program        | \$0       |
| Summer School                   | \$0       |
| Special Education               | \$0       |
| Cost of Living                  | \$0       |
| Career and Postsecondary Ed.    | \$0       |
| Gifts & Grants <sup>1</sup>     | \$10,011  |
| Special Liability               | \$0       |
| School Retirement               | \$0       |
| Extraordinary Growth Facilities | \$0       |
| Special Reserve                 | \$0       |
| KPERS Spec. Ret. Contribution   | \$28,311  |
| Contingency Reserve             | \$0       |
| Text Book & Student Material    | \$0       |
| Activity Fund                   | \$0       |
| Bond and Interest #1 - USD 441  | \$0       |
| Bond and Interest #2 - USD 488  | \$0       |
| No-Fund Warrant                 | \$0       |
| Special Assessment              | \$0       |
| Temporary Note                  | \$0       |
| SUBTOTAL                        | \$264,854 |
| Enrollment (FTE) <sup>3</sup>   | 1,068.5   |
| Amount per Pupil <sup>2</sup>   | \$248     |
| Adult Education                 | \$0       |
| Adult Supplemental Education    | \$0       |
| Special Education Coop          | \$0       |
| TOTAL                           | \$264,854 |

| 2020-2021 | %      |
|-----------|--------|
| Actual    | Change |
| \$303,617 | 37%    |
| \$349,989 | 6177%  |
| \$0       | 0%     |
| \$0       | 0%     |
| \$0       | 0%     |
| \$0       | 0%     |
| \$0       | 0%     |
| \$0       | 0%     |
| \$0       | 0%     |
| \$0       | 0%     |
| \$0       | 0%     |
| \$0       | 0%     |
| \$0       | 0%     |
| \$0       | 0%     |
| \$0       | 0%     |
| \$0       | 0%     |
| \$0       | 0%     |
| \$0       | 0%     |
| \$0       | -100%  |
| \$0       | 0%     |
| \$0       | 0%     |
| \$0       | 0%     |
| \$0       | 0%     |
| \$35,301  | 25%    |
| \$0       | 0%     |
| \$0       | 0%     |
| \$0       | 0%     |
| \$0       | 0%     |
| \$0       | 0%     |
| \$0       | 0%     |
| \$0       | 0%     |
| \$0       | 0%     |
| \$688,907 | 160%   |
| 1,055.7   | -1%    |
| \$653     | 163%   |
| \$0       | 0%     |
| \$0       | 0%     |
| \$0       | 0%     |
| \$688,907 | 160%   |

| 2021-2022<br>Budget | %<br>Change |
|---------------------|-------------|
| \$281,669           | -7%         |
| \$698,534           | 100%        |
| \$0                 | 0%          |
| \$0                 | 0%          |
| \$0                 | 0%          |
| \$0                 | 0%          |
| \$0                 | 0%          |
| \$0                 | 0%          |
| \$0                 | 0%          |
| \$0                 | 0%          |
| \$0                 | 0%          |
| \$0                 | 0%          |
| \$0                 | 0%          |
| \$0                 | 0%          |
| \$0                 | 0%          |
| \$0                 | 0%          |
| \$0                 | 0%          |
| \$0                 | 0%          |
| \$15,000            | 0%          |
| \$0                 | 0%          |
| \$0                 | 0%          |
| \$0                 | 0%          |
|                     |             |
| \$42,153            | 19%         |
|                     |             |
|                     |             |
|                     |             |
| \$0                 | 0%          |
| \$0                 | 0%          |
| \$0                 | 0%          |
| \$0                 | 0%          |
| \$0                 | 0%          |
| \$1,037,356         | 51%         |
| 1,053.0             | 0%          |
| \$985               | 51%         |
| \$0                 | 0%          |
| \$0                 | 0%          |
| \$0                 | 0%          |
| \$1,037,356         | 51%         |