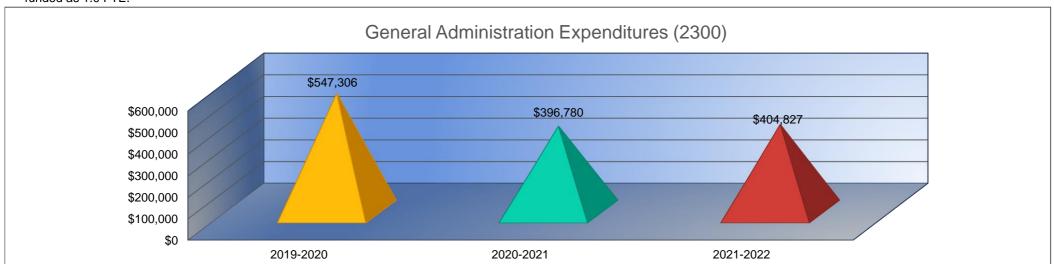

#### **General Administration Expenditures (2300)**

|                                 | 2019-2020 |
|---------------------------------|-----------|
|                                 | Actual    |
| General                         | \$485,023 |
| Federal Funds                   | \$0       |
| Supplemental General            | \$19,730  |
| Preschool-Aged At-Risk          | \$0       |
| At Risk (K-12)                  | \$0       |
| Bilingual Education             | \$0       |
| Virtual Education               | \$0       |
| Capital Outlay                  | \$3,400   |
| Driver Training                 | \$0       |
| Declining Enrollment            | \$0       |
| Extraordinary School Program    | \$0       |
| Food Service                    | \$0       |
| Professional Development        | \$0       |
| Parent Education Program        | \$0       |
| Summer School                   | \$0       |
| Special Education               | \$0       |
| Cost of Living                  | \$0       |
| Career and Postsecondary Ed.    | \$0       |
| Gifts & Grants <sup>1</sup>     | \$0       |
| Special Liability Expense       | \$0       |
| School Retirement               | \$0       |
| Extraordinary Growth Facilities | \$0       |
| Special Reserve                 | \$0       |
| KPERS Spec. Ret. Contribution   | \$39,153  |
| Contingency Reserve             | \$0       |
| Text Book & Student Material    | \$0       |
| Activity Fund                   | \$0       |
| Bond and Interest #1 - USD 441  | \$0       |
| Bond and Interest #2 - USD 488  | \$0       |
| No-Fund Warrant                 | \$0       |
| Special Assessment              | \$0       |
| Temporary Note                  | \$0       |
| SUBTOTAL                        | \$547,306 |
| Enrollment (FTE)3               | 1,068.5   |
| Amount per Pupil <sup>2</sup>   | \$512     |
| Adult Education                 | \$0       |
| Adult Supplemental Education    | \$0       |
| Special Education Coop          | \$0       |
| TOTAL                           | \$547,306 |

| 2020-2021 | %      |
|-----------|--------|
| Actual    | Change |
| \$128,628 | -73%   |
| \$4,826   | 0%     |
| \$213,399 | 982%   |
| \$0       | 0%     |
| \$0       | 0%     |
| \$0       | 0%     |
| \$0       | 0%     |
| \$103     | -97%   |
| \$0       | 0%     |
| \$0       | 0%     |
| \$0       | 0%     |
| \$0       | 0%     |
| \$0       | 0%     |
| \$0       | 0%     |
| \$0       | 0%     |
| \$0       | 0%     |
| \$0       | 0%     |
| \$0       | 0%     |
| \$17,500  | 0%     |
| \$0       | 0%     |
| \$0       | 0%     |
| \$0       | 0%     |
| \$0       | 0%     |
| \$32,324  | -17%   |
| \$0       | 0%     |
| \$0       | 0%     |
| \$0       | 0%     |
| \$0       | 0%     |
| \$0       | 0%     |
| \$0       | 0%     |
| \$0       | 0%     |
| \$0       | 0%     |
| \$396,780 | -28%   |
| 1,055.7   | -1%    |
| \$376     | -27%   |
| \$0       | 0%     |
| \$0       | 0%     |
| \$0       | 0%     |
| \$396,780 | -28%   |
| Ψ000,100  | 20 /0  |

| 2021-2022         %           Budget         Change           \$132,604         3%           \$13,237         174%           \$214,665         1%           \$0         0%           \$0         0%           \$0         0%           \$0         0%           \$0         0%           \$0         0%           \$0         0%           \$0         0%           \$0         0%           \$0         0%           \$0         0%           \$0         0%           \$0         0%           \$0         0%           \$0         0%           \$0         0%           \$0         0%           \$0         0%           \$0         0%           \$0         0%           \$0         0%           \$0         0%           \$0         0%           \$0         0%           \$0         0%           \$0         0%           \$0         0%           \$0         0%           \$0         0%      < |             |       |
|---------------------------------------------------------------------------------------------------------------------------------------------------------------------------------------------------------------------------------------------------------------------------------------------------------------------------------------------------------------------------------------------------------------------------------------------------------------------------------------------------------------------------------------------------------------------------------------------------------------------------------------------------------------------------------------------------------------------------------------------------------------------------------------------------------------------------------------------------------------------------------------------------------------|-------------|-------|
| \$132,604 3% \$13,237 174% \$214,665 1% \$0 0% \$0 0% \$0 0% \$0 0% \$0 0% \$0 0% \$0 0% \$0 0% \$0 0% \$0 0% \$0 0% \$0 0% \$0 0% \$0 0% \$0 0% \$0 0% \$0 0% \$0 0% \$0 0% \$0 0% \$0 0% \$0 0% \$0 0% \$0 0% \$0 0% \$0 0% \$0 0% \$0 0% \$0 0% \$0 0% \$0 0% \$0 0% \$0 0% \$0 0% \$0 0% \$0 0% \$0 0% \$0 0% \$0 0% \$0 0% \$0 0% \$0 0% \$0 0% \$0 0% \$0 0% \$0 0% \$0 0% \$0 0% \$0 0% \$0 0% \$0 0% \$0 0% \$0 0% \$0 0% \$0 0% \$0 0% \$0 0% \$0 0% \$0 0% \$0 0% \$0 0% \$0 0% \$0 0% \$0 0% \$0 0% \$0 0% \$0 0% \$0 0% \$0 0% \$0 0% \$0 0% \$0 0% \$0 0% \$0 0% \$0 0% \$0 0% \$0 0% \$0 0% \$0 0% \$0 0% \$0 0% \$0 0% \$0 0% \$0 0% \$0 0% \$0 0% \$0 0% \$0 0% \$0 0% \$0 0% \$0 0% \$0 0% \$0 0% \$0 0% \$0 0% \$0 0% \$0 0% \$0 0% \$0 0% \$0 0% \$0 0% \$0 0% \$0 0% \$0 0% \$0 0% \$0 0% \$0 0% \$0 0% \$0 0% \$0 0% \$0 0% \$0 0% \$0 0% \$0 0%                                         |             |       |
| \$13,237                                                                                                                                                                                                                                                                                                                                                                                                                                                                                                                                                                                                                                                                                                                                                                                                                                                                                                      |             |       |
| \$214,665                                                                                                                                                                                                                                                                                                                                                                                                                                                                                                                                                                                                                                                                                                                                                                                                                                                                                                     |             |       |
| \$0 0% \$0 0% \$0 0% \$0 0% \$0 0% \$5,500 5240% \$0 0% \$0 0% \$0 0% \$0 0% \$0 0% \$0 0% \$0 0% \$0 0% \$0 0% \$0 0% \$0 0% \$0 0% \$0 0% \$0 0% \$0 0% \$0 0% \$0 0% \$0 0% \$0 0% \$0 0% \$0 0% \$0 0% \$0 0% \$0 0% \$0 0% \$0 0% \$0 0% \$0 0% \$0 0% \$0 0% \$0 0% \$0 0% \$0 0% \$0 0% \$0 0% \$0 0% \$0 0% \$0 0% \$0 0% \$0 0% \$0 0% \$0 0% \$0 0% \$0 0% \$0 0% \$0 0% \$0 0% \$0 0% \$0 0% \$0 0% \$0 0% \$0 0% \$0 0% \$0 0% \$0 0% \$0 0% \$0 0% \$0 0% \$0 0% \$0 0% \$0 0% \$0 0% \$0 0% \$0 0% \$0 0% \$0 0%                                                                                                                                                                                                                                                                                                                                                                                |             |       |
| \$0 0% \$0 0% \$0 0% \$5,500 5240% \$0 0% \$0 0% \$0 0% \$0 0% \$0 0% \$0 0% \$0 0% \$0 0% \$0 0% \$0 0% \$0 0% \$0 0% \$0 0% \$0 0% \$0 0% \$0 0% \$0 0% \$0 0% \$0 0% \$0 0% \$0 0% \$0 0% \$0 0% \$0 0% \$0 0% \$0 0% \$0 0% \$0 0% \$0 0% \$0 0% \$0 0% \$0 0% \$0 0% \$0 0% \$0 0% \$0 0% \$0 0% \$0 0% \$0 0% \$0 0% \$0 0% \$0 0% \$0 0% \$0 0% \$0 0% \$0 0% \$0 0% \$0 0% \$0 0% \$0 0% \$0 0% \$0 0% \$0 0% \$0 0% \$0 0% \$0 0% \$0 0% \$0 0% \$0 0% \$0 0% \$0 0% \$0 0% \$0 0% \$0 0% \$0 0% \$0 0% \$0 0%                                                                                                                                                                                                                                                                                                                                                                                       |             |       |
| \$0 0% \$0 0% \$5,500 5240% \$0 0% \$0 0% \$0 0% \$0 0% \$0 0% \$0 0% \$0 0% \$0 0% \$0 0% \$0 0% \$0 0% \$0 0% \$0 0% \$0 0% \$0 0% \$0 0% \$0 0% \$0 0% \$0 0% \$0 0% \$0 0% \$0 0% \$0 0% \$0 0% \$0 0% \$0 0% \$0 0% \$0 0% \$0 0% \$0 0% \$0 0% \$0 0% \$0 0% \$0 0% \$0 0% \$0 0% \$0 0% \$0 0% \$0 0% \$0 0% \$0 0% \$0 0% \$0 0% \$0 0% \$0 0% \$0 0% \$0 0% \$0 0% \$0 0% \$0 0% \$0 0% \$0 0% \$0 0% \$0 0% \$0 0% \$0 0% \$0 0% \$0 0% \$0 0% \$0 0% \$0 0% \$0 0% \$0 0% \$0 0% \$0 0% \$0 0% \$0 0% \$0 0% \$0 0% \$0 0% \$0 0%                                                                                                                                                                                                                                                                                                                                                                  |             |       |
| \$0 0% \$5,500 5240% \$0 0% \$0 0% \$0 0% \$0 0% \$0 0% \$0 0% \$0 0% \$0 0% \$0 0% \$0 0% \$0 0% \$0 0% \$0 0% \$0 0% \$0 0% \$0 0% \$0 0% \$0 0% \$0 0% \$0 0% \$0 0% \$0 0% \$0 0% \$0 0% \$0 0% \$0 0% \$0 0% \$0 0% \$0 0% \$0 0% \$0 0% \$0 0% \$0 0% \$0 0% \$0 0% \$0 0% \$0 0% \$0 0% \$0 0% \$0 0% \$0 0% \$0 0% \$0 0% \$0 0% \$0 0% \$0 0% \$0 0% \$0 0% \$0 0% \$0 0% \$0 0% \$0 0% \$0 0% \$0 0% \$0 0% \$0 0% \$0 0% \$0 0% \$0 0% \$0 0% \$0 0% \$0 0% \$0 0%                                                                                                                                                                                                                                                                                                                                                                                                                                 |             |       |
| \$5,500 5240% \$0 0% \$0 0% \$0 0% \$0 0% \$0 0% \$0 0% \$0 0% \$0 0% \$0 0% \$0 0% \$0 0% \$0 0% \$0 0% \$0 0% \$0 0% \$0 0% \$0 0% \$0 0% \$0 0% \$0 0% \$0 0% \$0 0% \$0 0% \$0 0% \$0 0% \$0 0% \$0 0% \$0 0% \$0 0% \$0 0% \$0 0% \$0 0% \$0 0% \$0 0% \$0 0% \$0 0% \$0 0% \$0 0% \$0 0% \$0 0% \$0 0% \$0 0% \$0 0% \$0 0% \$0 0% \$0 0% \$0 0% \$0 0% \$0 0% \$0 0% \$0 0% \$0 0% \$0 0% \$0 0% \$0 0% \$0 0% \$0 0% \$0 0% \$0 0% \$0 0% \$0 0% \$0 0% \$0 0% \$0 0%                                                                                                                                                                                                                                                                                                                                                                                                                                 |             |       |
| \$0 0% \$0 0% \$0 0% \$0 0% \$0 0% \$0 0% \$0 0% \$0 0% \$0 0% \$0 0% \$0 0% \$0 0% \$0 0% \$0 0% \$0 0% \$0 0% \$0 0% \$0 0% \$0 0% \$0 0% \$0 0% \$0 0% \$0 0% \$0 0% \$0 0% \$0 0% \$0 0% \$0 0% \$0 0% \$0 0% \$0 0% \$0 0% \$0 0% \$0 0% \$0 0% \$0 0% \$0 0% \$0 0% \$0 0% \$0 0% \$0 0% \$0 0% \$0 0% \$0 0% \$0 0% \$0 0% \$0 0% \$0 0% \$0 0% \$0 0% \$0 0% \$0 0% \$0 0% \$0 0% \$0 0% \$0 0% \$0 0% \$0 0% \$0 0%                                                                                                                                                                                                                                                                                                                                                                                                                                                                                  |             |       |
| \$0 0% \$0 0% \$0 0% \$0 0% \$0 0% \$0 0% \$0 0% \$0 0% \$0 0% \$0 0% \$0 0% \$0 0% \$0 0% \$0 0% \$0 0% \$0 0% \$0 0% \$0 0% \$0 0% \$0 0% \$1 20% \$2 20% \$38,821 20% \$38,821 20% \$38,821 20% \$38,821 20% \$38,821 20% \$38,821 20% \$38,821 20% \$38,821 20% \$38,821 20% \$38,821 20% \$38,821 20% \$38,821 20% \$38,821 20% \$38,821 20% \$38,821 20% \$38,821 20% \$38,821 20% \$38,821 20% \$38,821 20% \$38,821 20% \$38,821 20% \$38,821 20% \$38,821 20% \$38,821 20% \$38,821 20%                                                                                                                                                                                                                                                                                                                                                                                                              |             | 0%    |
| \$0 0% \$0 0% \$0 0% \$0 0% \$0 0% \$0 0% \$0 0% \$0 0% \$0 0% \$0 0% \$0 0% \$0 0% \$0 0% \$0 0% \$0 0% \$0 0% \$0 0% \$0 0% \$1 20% \$20 0% \$38,821 20% \$38,821 20% \$38,821 20% \$38,821 20% \$38,821 20% \$38,821 20% \$38,821 20% \$38,821 20% \$38,821 20% \$38,821 20% \$38,821 20% \$38,821 20% \$38,821 20% \$38,821 20% \$38,821 20% \$38,821 20% \$38,821 20% \$38,821 20% \$38,821 20% \$38,821 20% \$38,821 20% \$38,821 20% \$38,821 20% \$38,821 20% \$38,821 20% \$38,821 20% \$38,821 20% \$38,821 20%                                                                                                                                                                                                                                                                                                                                                                                     | \$0         | 0%    |
| \$0 0% \$0 0% \$0 0% \$0 0% \$0 0% \$0 0% \$0 0% \$0 0% \$0 0% \$0 0% \$0 0% \$0 0% \$0 0% \$0 0% \$0 0% \$0 0% \$1 20% \$2 20% \$38,821 20% \$38,821 20% \$38,821 20% \$38,821 20% \$38,821 20% \$38,821 20% \$38,821 20% \$38,821 20% \$38,821 20% \$38,821 20% \$38,821 20% \$38,821 20% \$38,821 20% \$38,821 20% \$38,821 20% \$38,821 20% \$38,821 20% \$38,821 20% \$38,821 20% \$38,821 20% \$38,821 20% \$38,821 20% \$38,821 20% \$38,821 20% \$38,821 20% \$38,821 20% \$38,821 20% \$38,821 20% \$38,821 20%                                                                                                                                                                                                                                                                                                                                                                                      | \$0         | 0%    |
| \$0 0% \$0 0% \$0 0% \$0 0% \$0 0% \$0 0% \$0 0% \$0 -100% \$0 0% \$0 0% \$0 0% \$0 0% \$0 0% \$0 0% \$0 0% \$1 20% \$2 20% \$38,821 20% \$38,821 20% \$38,821 20% \$404,827 2% \$404,827 2% \$404,827 2% \$384 2% \$384 2% \$0 0% \$0 0% \$0 0% \$0 0% \$0 0% \$0 0% \$0 0% \$0 0% \$0 0% \$0 0% \$0 0%                                                                                                                                                                                                                                                                                                                                                                                                                                                                                                                                                                                                      | \$0         | 0%    |
| \$0 0% \$0 0% \$0 0% \$0 0% \$0 0% \$0 -100% \$0 0% \$0 0% \$0 0% \$0 0% \$0 0% \$0 0% \$0 0% \$0 0% \$0 0% \$0 0% \$0 0% \$0 0% \$0 0% \$0 0% \$0 0% \$0 0% \$0 0% \$0 0% \$0 0% \$0 0% \$0 0% \$0 0% \$0 0% \$0 0% \$0 0% \$0 0% \$0 0% \$0 0% \$0 0% \$0 0% \$0 0% \$0 0% \$0 0% \$0 0% \$0 0%                                                                                                                                                                                                                                                                                                                                                                                                                                                                                                                                                                                                             | \$0         | 0%    |
| \$0 0% \$0 0% \$0 0% \$0 0% \$0 -100% \$0 0% \$0 0% \$0 0% \$0 0% \$0 0% \$0 0% \$0 0% \$0 0% \$0 0% \$0 0% \$0 0% \$0 0% \$0 0% \$0 0% \$0 0% \$0 0% \$0 0% \$0 0% \$0 0% \$0 0% \$0 0% \$0 0% \$0 0% \$0 0% \$0 0% \$0 0% \$0 0% \$0 0% \$0 0% \$0 0% \$0 0% \$0 0%                                                                                                                                                                                                                                                                                                                                                                                                                                                                                                                                                                                                                                         | \$0         | 0%    |
| \$0 0% \$0 0% \$0 -100% \$0 0% \$0 0% \$0 0% \$0 0% \$0 0% \$0 0% \$0 0% \$0 0% \$0 0% \$0 0% \$0 0% \$0 0% \$0 0% \$0 0% \$0 0% \$0 0% \$0 0% \$0 0% \$0 0% \$0 0% \$0 0% \$0 0% \$0 0% \$0 0% \$0 0% \$0 0% \$0 0% \$0 0% \$0 0%                                                                                                                                                                                                                                                                                                                                                                                                                                                                                                                                                                                                                                                                            | \$0         | 0%    |
| \$0 0% \$0 -100% \$0 0% \$0 0% \$0 0% \$0 0% \$0 0% \$0 0% \$38,821 20% \$38,821 20% \$0 0% \$0 0% \$0 0% \$0 0% \$0 0% \$1,053.0 0% \$384 2% \$0 0% \$0 0% \$0 0% \$0 0% \$0 0% \$0 0% \$0 0% \$0 0% \$0 0%                                                                                                                                                                                                                                                                                                                                                                                                                                                                                                                                                                                                                                                                                                  | \$0         | 0%    |
| \$0 -100% \$0 0% \$0 0% \$0 0% \$0 0% \$0 0% \$38,821 20% \$38,821 20% \$0 0% \$0 0% \$0 0% \$0 0% \$0 0% \$1,053.0 0% \$384 2% \$0 0% \$0 0% \$0 0% \$0 0% \$0 0% \$0 0% \$0 0% \$0 0%                                                                                                                                                                                                                                                                                                                                                                                                                                                                                                                                                                                                                                                                                                                       | \$0         | 0%    |
| \$0 0% \$0 0% \$0 0% \$0 0% \$0 0% \$1 20% \$38,821 20% \$2 0 0% \$3 0 0% \$4 0 0% \$4 0 0% \$4 0 0% \$4 0 0% \$4 0 0% \$4 0 0% \$5 0 0% \$5 0 0% \$5 0 0% \$5 0 0% \$5 0 0% \$5 0 0% \$5 0 0% \$5 0 0% \$5 0 0%                                                                                                                                                                                                                                                                                                                                                                                                                                                                                                                                                                                                                                                                                              | \$0         | 0%    |
| \$0 0% \$0 0% \$0 0% \$38,821 20% \$38,821 20% \$0 0% \$0 0% \$0 0% \$0 0% \$0 0% \$1,053.0 0% \$384 2% \$0 0% \$0 0% \$0 0% \$0 0% \$0 0%                                                                                                                                                                                                                                                                                                                                                                                                                                                                                                                                                                                                                                                                                                                                                                    | \$0         | -100% |
| \$0 0% \$38,821 20% \$0 0% \$0 0% \$0 0% \$0 0% \$0 0% \$0 0% \$1,053.0 0% \$384 2% \$384 2% \$0 0% \$0 0% \$0 0%                                                                                                                                                                                                                                                                                                                                                                                                                                                                                                                                                                                                                                                                                                                                                                                             | \$0         | 0%    |
| \$38,821 20%  \$0 0%  \$0 0%  \$0 0%  \$0 0%  \$0 0%  \$1,053.0 0%  \$384 2%  \$0 0%  \$0 0%  \$0 0%  \$0 0%  \$0 0%                                                                                                                                                                                                                                                                                                                                                                                                                                                                                                                                                                                                                                                                                                                                                                                          | \$0         | 0%    |
| \$0 0%<br>\$0 0%<br>\$0 0%<br>\$0 0%<br>\$0 0%<br>\$0 0%<br>\$404,827 2%<br>1,053.0 0%<br>\$384 2%<br>\$0 0%<br>\$0 0%                                                                                                                                                                                                                                                                                                                                                                                                                                                                                                                                                                                                                                                                                                                                                                                        | \$0         | 0%    |
| \$0 0%<br>\$0 0%<br>\$0 0%<br>\$0 0%<br>\$0 0%<br>\$0 0%<br>\$404,827 2%<br>1,053.0 0%<br>\$384 2%<br>\$0 0%<br>\$0 0%                                                                                                                                                                                                                                                                                                                                                                                                                                                                                                                                                                                                                                                                                                                                                                                        |             |       |
| \$0 0% \$0 0% \$0 0% \$0 0% \$0 0% \$0 0% \$1,053.0 0% \$384 2% \$0 0% \$0 0% \$0 0%                                                                                                                                                                                                                                                                                                                                                                                                                                                                                                                                                                                                                                                                                                                                                                                                                          | \$38,821    | 20%   |
| \$0 0% \$0 0% \$0 0% \$0 0% \$0 0% \$0 0% \$1,053.0 0% \$384 2% \$0 0% \$0 0% \$0 0%                                                                                                                                                                                                                                                                                                                                                                                                                                                                                                                                                                                                                                                                                                                                                                                                                          |             |       |
| \$0 0% \$0 0% \$0 0% \$0 0% \$0 0% \$0 0% \$1,053.0 0% \$384 2% \$0 0% \$0 0% \$0 0%                                                                                                                                                                                                                                                                                                                                                                                                                                                                                                                                                                                                                                                                                                                                                                                                                          |             |       |
| \$0 0% \$0 0% \$0 0% \$0 0% \$0 0% \$0 0% \$1,053.0 0% \$384 2% \$0 0% \$0 0% \$0 0%                                                                                                                                                                                                                                                                                                                                                                                                                                                                                                                                                                                                                                                                                                                                                                                                                          | <b>\$</b> 0 | 00/   |
| \$0 0% \$0 0% \$0 0% \$0 0% \$1,053.0 0% \$384 2% \$0 0% \$0 0% \$0 0%                                                                                                                                                                                                                                                                                                                                                                                                                                                                                                                                                                                                                                                                                                                                                                                                                                        |             |       |
| \$0 0%<br>\$0 0%<br>\$404,827 2%<br>1,053.0 0%<br>\$384 2%<br>\$0 0%<br>\$0 0%<br>\$0 0%                                                                                                                                                                                                                                                                                                                                                                                                                                                                                                                                                                                                                                                                                                                                                                                                                      |             |       |
| \$0 0% \$404,827 2% 1,053.0 0% \$384 2% \$0 0% \$0 0% \$0 0%                                                                                                                                                                                                                                                                                                                                                                                                                                                                                                                                                                                                                                                                                                                                                                                                                                                  |             |       |
| \$404,827 2%<br>1,053.0 0%<br>\$384 2%<br>\$0 0%<br>\$0 0%<br>\$0 0%                                                                                                                                                                                                                                                                                                                                                                                                                                                                                                                                                                                                                                                                                                                                                                                                                                          |             |       |
| 1,053.0 0% \$384 2% \$0 0% \$0 0% \$0 0%                                                                                                                                                                                                                                                                                                                                                                                                                                                                                                                                                                                                                                                                                                                                                                                                                                                                      |             |       |
| \$384 2%<br>\$0 0%<br>\$0 0%<br>\$0 0%                                                                                                                                                                                                                                                                                                                                                                                                                                                                                                                                                                                                                                                                                                                                                                                                                                                                        |             |       |
| \$0 0%<br>\$0 0%<br>\$0 0%                                                                                                                                                                                                                                                                                                                                                                                                                                                                                                                                                                                                                                                                                                                                                                                                                                                                                    |             |       |
| \$0 0%<br>\$0 0%                                                                                                                                                                                                                                                                                                                                                                                                                                                                                                                                                                                                                                                                                                                                                                                                                                                                                              | \$384       | 2%    |
| \$0 0%                                                                                                                                                                                                                                                                                                                                                                                                                                                                                                                                                                                                                                                                                                                                                                                                                                                                                                        | \$0         | 0%    |
| \$0 0%                                                                                                                                                                                                                                                                                                                                                                                                                                                                                                                                                                                                                                                                                                                                                                                                                                                                                                        | \$0         | 0%    |
| \$404.827 2%                                                                                                                                                                                                                                                                                                                                                                                                                                                                                                                                                                                                                                                                                                                                                                                                                                                                                                  |             |       |
| ¥ 1 × 1,0 = 1                                                                                                                                                                                                                                                                                                                                                                                                                                                                                                                                                                                                                                                                                                                                                                                                                                                                                                 | \$404,827   | 2%    |