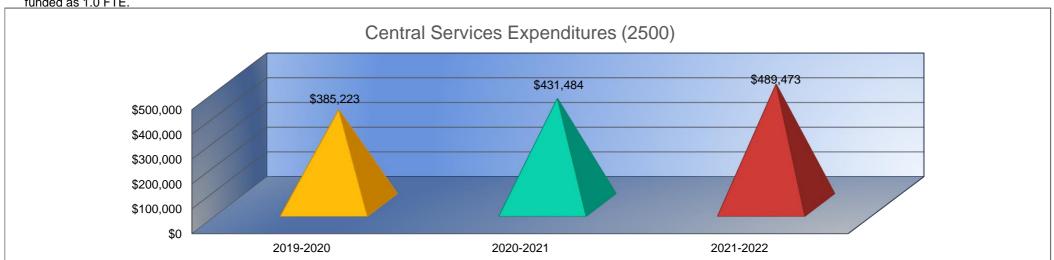

|           |              |
|           |              |
| \$0       | 0%           |
| \$0       | 0%           |
| \$0       | 0%           |
| \$0       | 0%           |
| \$0       | 0%           |
| \$489,473 | 13%          |
| 1,053.0   | 0%           |
| \$465     | 14%          |
| \$0       | 0%           |
| \$0       | 0%           |
| \$0       | 0%           |
| \$489,473 | 13%          |

- 1. Gifts & Grants includes private grants and grants from non-federal sources.
- 2. Amount per pupil excludes the following funds: Adult Education, Adult Supplemental Education, and Special Education Coop.
- 3. FTE enrollment includes 9/20 and 2/20 counts, Preschool-Aged At-Risk (4 year old) and Virtual; excludes KAMS. Beginning in 2017-2018, full-day Kindergarten is funded as 1.0 FTE.



#### **Operations and Maintenance Expenditures (2600)**

|                                 | 2019-2020   |
|---------------------------------|-------------|
|                                 | Actual      |
| General                         | \$740,594   |
| Federal Funds                   | \$11,831    |
| Supplemental General            | \$83,239    |
| Preschool-Aged At-Risk          | \$0         |
| At Risk (K-12)                  | \$0         |
| Bilingual Education             | \$0         |
| Virtual Education               | \$0         |
| Capital Outlay                  | \$436,471   |
| Driver Training                 | \$158       |
| Declining Enrollment            | \$0         |
| Extraordinary School Program    | \$0         |
| Food Service                    | \$759