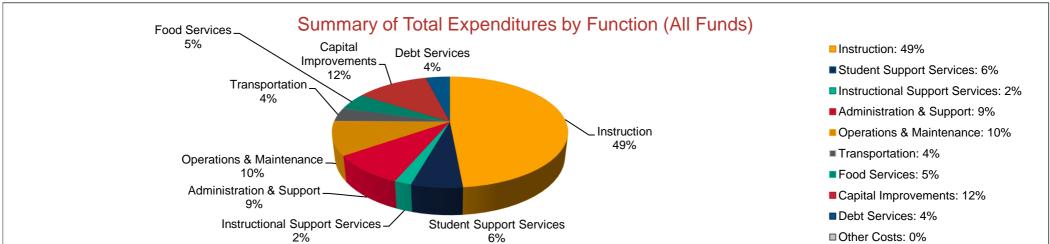

### Summary of Total Expenditures by Function (All Funds)

USD#

113

Page 1 of 24

|                                   | 2019-2020<br>Actual  | % of<br>Total | 2020-2021<br>Actual | % of<br>Total | %<br>Change | 2021-2022<br>Budget | % of<br>Total | %<br>Change |
|-----------------------------------|----------------------|---------------|---------------------|---------------|-------------|---------------------|---------------|-------------|
| Instruction                       | \$8,487,686          |               |                     | 58%           | 0%          | \$9,049,751         | 49%           | 6%          |
| Student Support Services          | \$264,854            | 2%            | \$688,907           | 5%            | 160%        | \$1,037,356         | 6%            | 51%         |
| Instructional Support Services    | \$353,912            | 2%            | \$286,893           | 2%            | -19%        | \$298,540           | 2%            | 4%          |
| Administration & Support          | \$1,711,312          | 12%           | \$1,607,121         | 11%           | -6%         | \$1,705,899         | 9%            | 6%          |
| Operations & Maintenance          | \$1,327,846          | 9%            | \$1,287,678         | 9%            | -3%         | \$1,793,638         | 10%           | 39%         |
| Transportation                    | \$569,568            | 4%            | \$525,375           | 4%            | -8%         | \$761,566           | 4%            | 45%         |
| Food Services                     | \$795,521            | 5%            | \$943,489           | 6%            | 19%         | \$979,181           | 5%            | 4%          |
| Capital Improvements              | \$11,577             | <1%           | \$58,076            | 0%            | 402%        | \$2,227,250         | 12%           | 3735%       |
| Debt Services                     | \$1,110,068          | 8%            | \$653,575           | 4%            | -41%        | \$756,009           | 4%            | 16%         |
| Other Costs                       | \$288                | <1%           | \$2,816             | <1%           | 878%        | \$0                 | 0%            | -100%       |
| Total Expenditures <sup>1</sup>   | 14,632,632           | 100%          | \$14,556,731        | 100%          | -1%         | \$18,609,190        | 100%          | 28%         |
| Amount per Pupil                  | \$13,695             |               | \$13,789            |               | 1%          | \$17,673            |               | 28%         |
| Current Expenditures <sup>2</sup> | \$12,801,969         | 100%          | \$13,451,938        | 100%          | 5%          | \$14,680,797        | 100%          | 9%          |
| Amount per Pupil                  | \$11,981             |               | \$12,742            |               | 6%          | \$13,942            |               | 9%          |
| Percent of Expenditures for Inst  | ruction <sup>3</sup> |               | -                   |               | -           |                     |               |             |
| Total Expenditures                | \$8,481,136          | 58%           | \$8,451,519         | 58%           | 0%          | \$8,996,751         | 48%           | -10%        |
| Current Expenditures              | \$8,481,136          | 66%           | \$8,451,519         | 63%           | -3%         | \$8,996,751         | 61%           | -2%         |

- 1. Funds Included: (06) General, (07) Federal Funds, (08) Supplemental General, (10) Adult Education, (11) Preschool-Aged At-Risk, (12) Adult Supplemental Education, (13) At Risk (K-12), (14) Bilingual Education, (15) Virtual Education, (16) Capital Outlay, (18) Driver Education, (22) Extraordinary School Program, (26) Professional Development, (28) Parent Education, (29) Summer School, (30) Special Education, (34) Career and Postsecondary Education, (35) Gifts & Grants, (42) Special Liability Expense, (44) School Retirement, (51) KPERS Special Retirement Contribution, (53) Contingency Reserve, (55) Textbook & Student Material Revolving, (56) Activity Fund, (62) Bond & Interest #1, (63) Bond & Interest #2, (66) No-Fund Warrant, (67) Special Assessment, and (78) Special Education Coop Fund.
- 2. Current Expenditures excludes Capital Outlay (Code 16) and Bond Debt expenditures (Code 62 & 63)
- 3. Instruction excludes Capital Outlay (Code 16) and Bond Debt expenditures (Code 62 & 63)

Functions Included: Instruction (1000), Student Support Services (2100), Instructional Support Services (2200), Administration & Support (2300, 2400, 2500), Operations & Maintenance (2600), Transportation (2700), Food Service (3100), Other Costs (2900, 3300), Capital Improvements (4000), Debt Services (5100) and Transfers (5200)