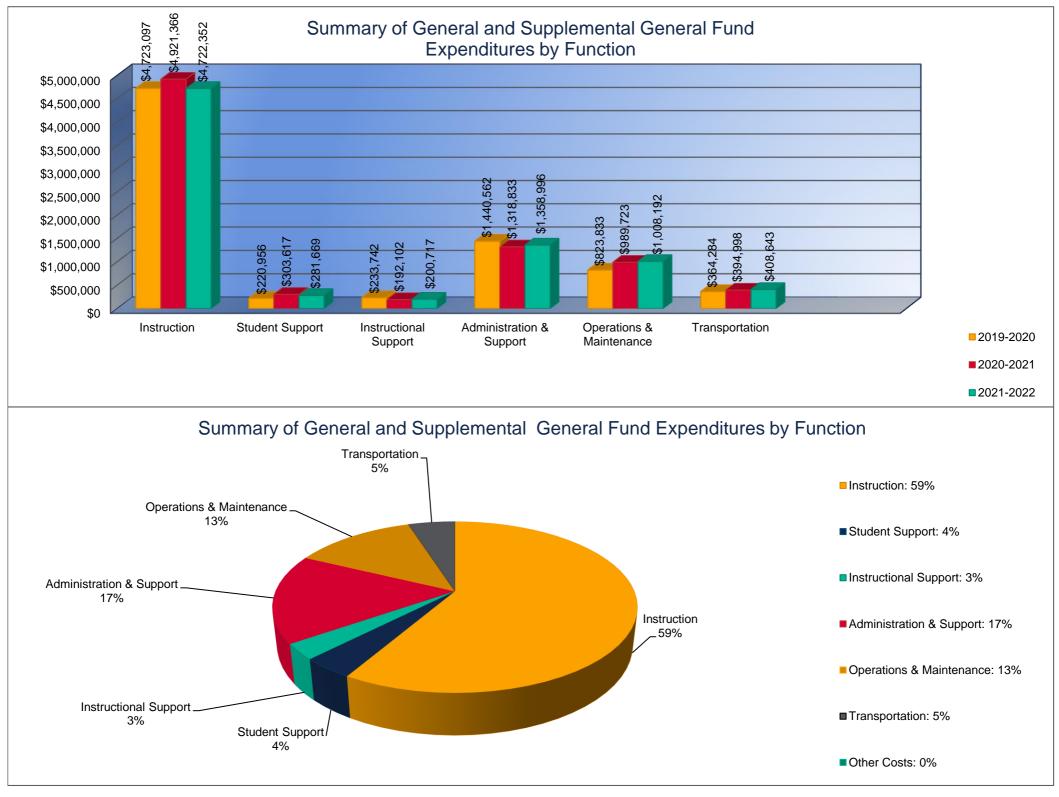

# Summary of General and Supplemental General Fund Expenditures by Function\*

|                          |             | %     |             | %     |        |             | %     |        |
|--------------------------|-------------|-------|-------------|-------|--------|-------------|-------|--------|
|                          | 2019-2020   | of    | 2020-2021   | of    | %      | 2021-2022   | of    | %      |
|                          | Actual      | Total | Actual      | Total | Change | Budget      | Total | Change |
| Instruction              | \$4,723,097 | 61%   | \$4,921,366 | 61%   | 4%     | \$4,722,352 | 59%   | -4%    |
| Student Support          | \$220,956   | 3%    | \$303,617   | 4%    | 37%    | \$281,669   | 4%    | -7%    |
| Instructional Support    | \$233,742   | 3%    | \$192,102   | 2%    | -18%   | \$200,717   | 3%    | 4%     |
| Administration & Support | \$1,440,562 | 18%   | \$1,318,833 | 16%   | -8%    | \$1,358,996 | 17%   | 3%     |
| Operations & Maintenance | \$823,833   | 11%   | \$989,723   | 12%   | 20%    | \$1,008,192 | 13%   | 2%     |
| Transportation           | \$364,284   | 5%    | \$394,998   | 5%    | 8%     | \$408,643   | 5%    | 3%     |
| Capital Improvements     | \$0         | 0%    | \$0         | 0%    | 0%     | \$0         | 0%    | 0%     |
| Other Costs              | \$0         | \$0   | \$0         | \$0   | 0%     | \$0         | 0%    | 0%     |
| Total Expenditures       | \$7,806,474 | 100%  | \$8,120,639 | 100%  | 4%     | \$7,980,569 | 100%  | -2%    |
| Amount per Pupil         | \$7,306     |       | \$7,692     |       | 5%     | \$7,579     |       | -1%    |

<sup>\*</sup>The Summary of General and Supplemental General Fund Expenditures by Function comes from pages 6-13 and is the sum of the "General Fund" and "Supplemental General Fund" line items.