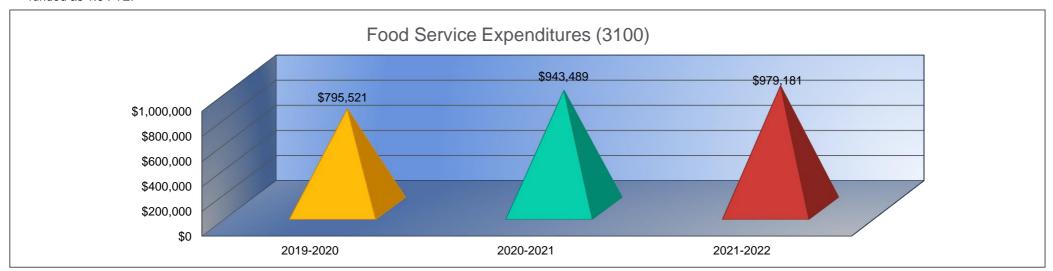

### Summary of Total Expenditures by Function (All Funds)

USD#

113

Page 1 of 24

|                                   | 2019-2020<br>Actual  | % of<br>Total | 2020-2021<br>Actual | % of<br>Total | %<br>Change | 2021-2022<br>Budget | % of<br>Total | %<br>Change |
|-----------------------------------|----------------------|---------------|---------------------|---------------|-------------|---------------------|---------------|-------------|
| Instruction                       | \$8,487,686          |               |                     | 58%           | 0%          | \$9,049,751         | 49%           | 6%          |
| Student Support Services          | \$264,854            | 2%            | \$688,907           | 5%            | 160%        | \$1,037,356         | 6%            | 51%         |
| Instructional Support Services    | \$353,912            | 2%            | \$286,893           | 2%            | -19%        | \$298,540           | 2%            | 4%          |
| Administration & Support          | \$1,711,312          | 12%           | \$1,607,121         | 11%           | -6%         | \$1,705,899         | 9%            | 6%          |
| Operations & Maintenance          | \$1,327,846          | 9%            | \$1,287,678         | 9%            | -3%         | \$1,793,638         | 10%           | 39%         |
| Transportation                    | \$569,568            | 4%            | \$525,375           | 4%            | -8%         | \$761,566           | 4%            | 45%         |
| Food Services                     | \$795,521            | 5%            | \$943,489           | 6%            | 19%         | \$979,181           | 5%            | 4%          |
| Capital Improvements              | \$11,577             | <1%           | \$58,076            | 0%            | 402%        | \$2,227,250         | 12%           | 3735%       |
| Debt Services                     | \$1,110,068          | 8%            | \$653,575           | 4%            | -41%        | \$756,009           | 4%            | 16%         |
| Other Costs                       | \$288                | <1%           | \$2,816             | <1%           | 878%        | \$0                 | 0%            | -100%       |
| Total Expenditures <sup>1</sup>   | 14,632,632           | 100%          | \$14,556,731        | 100%          | -1%         | \$18,609,190        | 100%          | 28%         |
| Amount per Pupil                  | \$13,695             |               | \$13,789            |               | 1%          | \$17,673            |               | 28%         |
| Current Expenditures <sup>2</sup> | \$12,801,969         | 100%          | \$13,451,938        | 100%          | 5%          | \$14,680,797        | 100%          | 9%          |
| Amount per Pupil                  | \$11,981             |               | \$12,742            |               | 6%          | \$13,942            |               | 9%          |
| Percent of Expenditures for Inst  | ruction <sup>3</sup> |               | -                   |               | -           |                     |               |             |
| Total Expenditures                | \$8,481,136          | 58%           | \$8,451,519         | 58%           | 0%          | \$8,996,751         | 48%           | -10%        |
| Current Expenditures              | \$8,481,136          | 66%           | \$8,451,519         | 63%           | -3%         | \$8,996,751         | 61%           | -2%         |

Functions Included: Instruction (1000), Student Support Services (2100), Instructional Support Services (2200), Administration & Support (2300, 2400, 2500), Operations & Maintenance (2600), Transportation (2700), Food Service (3100), Other Costs (2900, 3300), Capital Improvements (4000), Debt Services (5100) and Transfers (5200)