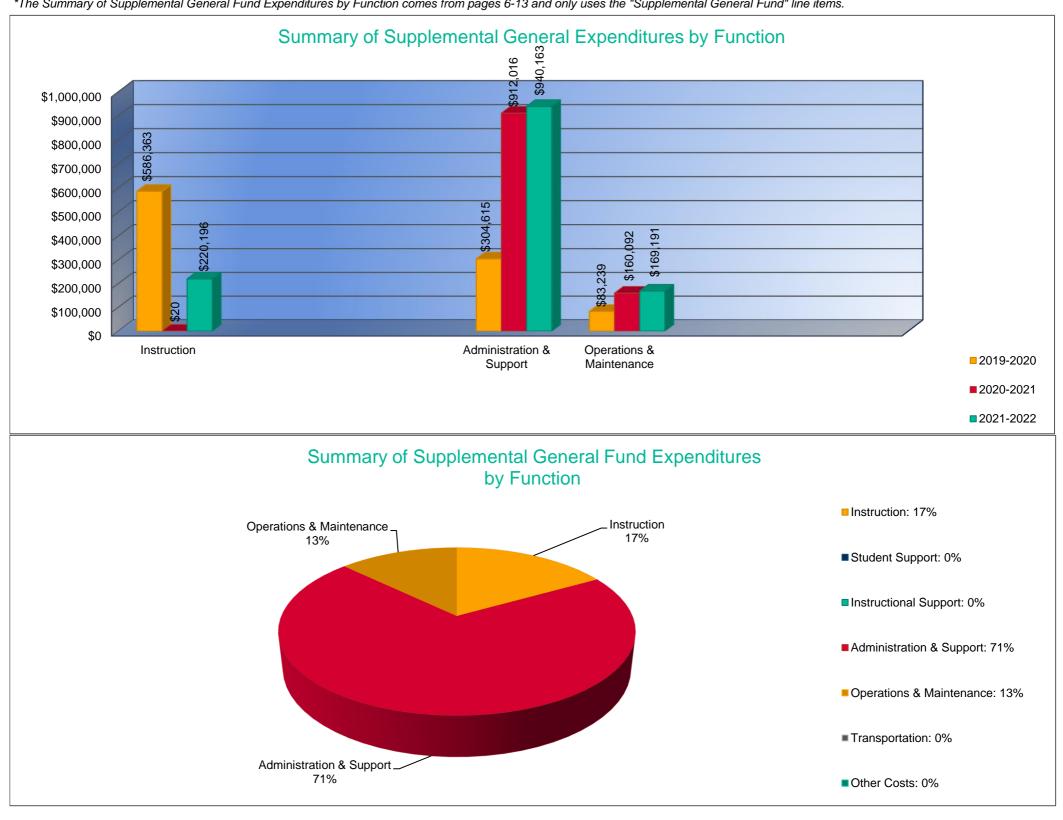

#### Summary of Supplemental General Fund Expenditures by Function\*

|                          | 2019-2020<br>Actual | %<br>of<br>Total | 2020-2021<br>Actual | %<br>of<br>Total | %<br>Change | 2021-2022<br>Budget | %<br>of<br>Total | %<br>Change |
|--------------------------|---------------------|------------------|---------------------|------------------|-------------|---------------------|------------------|-------------|
| Instruction              | \$586,363           | 60%              | \$20                | <1%              | -100%       | \$220,196           | 17%              | 1100880%    |
| Student Support          | \$0                 | 0%               | \$0                 | 0%               | 0%          | \$0                 | 0%               | 0%          |
| Instructional Support    | \$0                 | 0%               | \$0                 | 0%               | 0%          | \$0                 | 0%               | 0%          |
| Administration & Support | \$304,615           | 31%              | \$912,016           | 85%              | 199%        | \$940,163           | 71%              | 3%          |
| Operations & Maintenance | \$83,239            | 9%               | \$160,092           | 15%              | 92%         | \$169,191           | 13%              | 6%          |
| Transportation           | \$0                 | 0%               | \$0                 | 0%               | 0%          | \$0                 | 0%               | 0%          |
| Capital Improvements     | \$0                 | 0%               | \$0                 | 0%               | 0%          | \$0                 | 0%               | 0%          |
| Other Costs              | \$0                 | 0%               | \$0                 | 0%               | 0%          | \$0                 | 0%               | 0%          |
| Total Expenditures       | \$974,217           | 100%             | \$1,072,128         | 100%             | 10%         | \$1,329,550         | 100%             | 24%         |
| Amount per Pupil         | \$912               |                  | \$1,016             |                  | 11%         | \$1,263             |                  | 24%         |

\*The Summary of Supplemental General Fund Expenditures by Function comes from pages 6-13 and only uses the "Supplemental General Fund" line items.