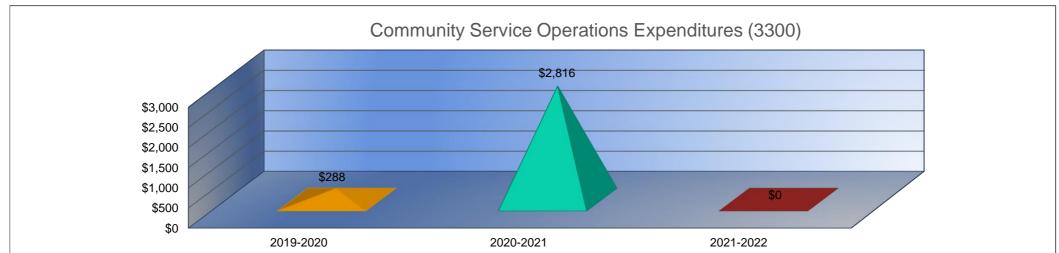

### Summary of Total Expenditures by Function (All Funds)

USD#

113

Page 1 of 24

|                                   | 2019-2020<br>Actual  | % of<br>Total | 2020-2021<br>Actual | % of<br>Total | %<br>Change | 2021-2022<br>Budget | % of<br>Total | %<br>Change |
|-----------------------------------|----------------------|---------------|---------------------|---------------|-------------|---------------------|---------------|-------------|
| Instruction                       | \$8,487,686          |               |                     | 58%           | 0%          | \$9,049,751         | 49%           | 6%          |
| Student Support Services          | \$264,854            | 2%            | \$688,907           | 5%            | 160%        | \$1,037,356         | 6%            | 51%         |
| Instructional Support Services    | \$353,912            | 2%            | \$286,893           | 2%            | -19%        | \$298,540           | 2%            | 4%          |
| Administration & Support          | \$1,711,312          | 12%           | \$1,607,121         | 11%           | -6%         | \$1,705,899         | 9%            | 6%          |
| Operations & Maintenance          | \$1,327,846          | 9%            | \$1,287,678         | 9%            | -3%         | \$1,793,638         | 10%           | 39%         |
| Transportation                    | \$569,568            | 4%            | \$525,375           | 4%            | -8%         | \$761,566           | 4%            | 45%         |
| Food Services                     | \$795,521            | 5%            | \$943,489           | 6%            | 19%         | \$979,181           | 5%            | 4%          |
| Capital Improvements              | \$11,577             | <1%           | \$58,076            | 0%            | 402%        | \$2,227,250         | 12%           | 3735%       |
| Debt Services                     | \$1,110,068          | 8%            | \$653,575           | 4%            | -41%        | \$756,009           | 4%            | 16%         |
| Other Costs                       | \$288                | <1%           | \$2,816             | <1%           | 878%        | \$0                 | 0%            | -100%       |
| Total Expenditures <sup>1</sup>   | 14,632,632           | 100%          | \$14,556,731        | 100%          | -1%         | \$18,609,190        | 100%          | 28%         |
| Amount per Pupil                  | \$13,695             |               | \$13,789            |               | 1%          | \$17,673            |               | 28%         |
| Current Expenditures <sup>2</sup> | \$12,801,969         | 100%          | \$13,451,938        | 100%          | 5%          | \$14,680,797        | 100%          | 9%          |
| Amount per Pupil                  | \$11,981             |               | \$12,742            |               | 6%          | \$13,942            |               | 9%          |
| Percent of Expenditures for Inst  | ruction <sup>3</sup> |               | -                   |               | -           |                     |               |             |
| Total Expenditures                | \$8,481,136          | 58%           | \$8,451,519         | 58%           | 0%          | \$8,996,751         | 48%           | -10%        |
| Current Expenditures              | \$8,481,136          | 66%           | \$8,451,519         | 63%           | -3%         | \$8,996,751         | 61%           | -2%         |

Functions Included: Instruction (1000), Student Support Services (2100), Instructional Support Services (2200), Administration & Support (2300, 2400, 2500), Operations & Maintenance (2600), Transportation (2700), Food Service (3100), Other Costs (2900, 3300), Capital Improvements (4000), Debt Services (5100) and Transfers (5200)