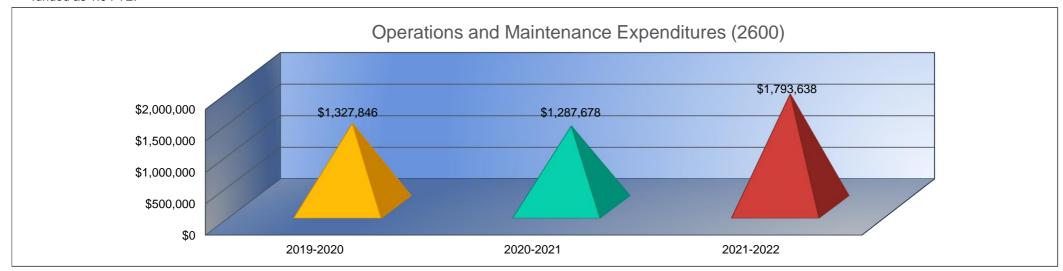

### Summary of Total Expenditures by Function (All Funds)

USD#

113

Page 1 of 24

|                                   | 2019-2020<br>Actual  | % of<br>Total | 2020-2021<br>Actual | % of<br>Total | %<br>Change | 2021-2022<br>Budget | % of<br>Total | %<br>Change |
|-----------------------------------|----------------------|---------------|---------------------|---------------|-------------|---------------------|---------------|-------------|
| Instruction                       | \$8,487,686          |               |                     | 58%           | 0%          | \$9,049,751         | 49%           | 6%          |
| Student Support Services          | \$264,854            | 2%            | \$688,907           | 5%            | 160%        | \$1,037,356         | 6%            | 51%         |
| Instructional Support Services    | \$353,912            | 2%            | \$286,893           | 2%            | -19%        | \$298,540           | 2%            | 4%          |
| Administration & Support          | \$1,711,312          | 12%           | \$1,607,121         | 11%           | -6%         | \$1,705,899         | 9%            | 6%          |
| Operations & Maintenance          | \$1,327,846          | 9%            | \$1,287,678         | 9%            | -3%         | \$1,793,638         | 10%           | 39%         |
| Transportation                    | \$569,568            | 4%            | \$525,375           | 4%            | -8%         | \$761,566           | 4%            | 45%         |
| Food Services                     | \$795,521            | 5%            | \$943,489           | 6%            | 19%         | \$979,181           | 5%            | 4%          |
| Capital Improvements              | \$11,577             | <1%           | \$58,076            | 0%            | 402%        | \$2,227,250         | 12%           | 3735%       |
| Debt Services                     | \$1,110,068          | 8%            | \$653,575           | 4%            | -41%        | \$756,009           | 4%            | 16%         |
| Other Costs                       | \$288                | <1%           | \$2,816             | <1%           | 878%        | \$0                 | 0%            | -100%       |
| Total Expenditures <sup>1</sup>   | 14,632,632           | 100%          | \$14,556,731        | 100%          | -1%         | \$18,609,190        | 100%          | 28%         |
| Amount per Pupil                  | \$13,695             |               | \$13,789            |               | 1%          | \$17,673            |               | 28%         |
| Current Expenditures <sup>2</sup> | \$12,801,969         | 100%          | \$13,451,938        | 100%          | 5%          | \$14,680,797        | 100%          | 9%          |
| Amount per Pupil                  | \$11,981             |               | \$12,742            |               | 6%          | \$13,942            |               | 9%          |
| Percent of Expenditures for Inst  | ruction <sup>3</sup> |               | -                   |               | -           |                     |               |             |
| Total Expenditures                | \$8,481,136          | 58%           | \$8,451,519         | 58%           | 0%          | \$8,996,751         | 48%           | -10%        |
| Current Expenditures              | \$8,481,136          | 66%           | \$8,451,519         | 63%           | -3%         | \$8,996,751         | 61%           | -2%         |