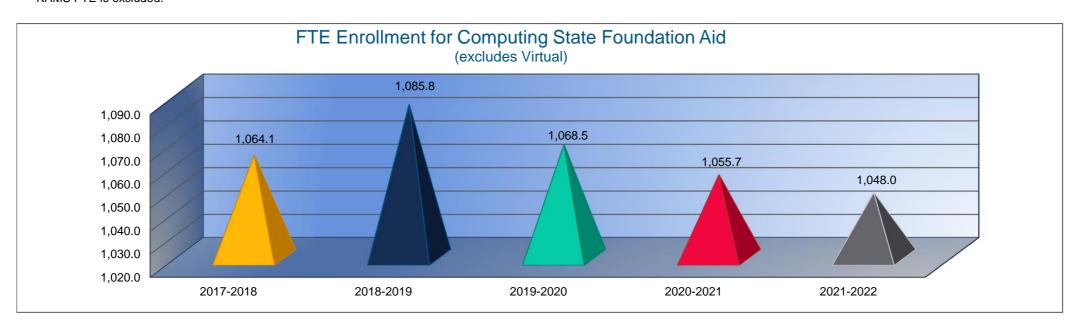

#### **Instruction Expenditures (1000)**

|                                 | 2019-2020   |
|---------------------------------|-------------|
|                                 | Actual      |
| General                         | \$4,136,734 |
| Federal Funds                   | \$152,107   |
| Supplemental General            | \$586,363   |
| Preschool-Aged At-Risk          | \$102,439   |
| At Risk (K-12)                  | \$600,144   |
| Bilingual Education             | \$0         |
| Virtual Education               | \$0         |
| Capital Outlay                  | \$6,550     |
| Driver Education                | \$7,296     |
| Declining Enrollment            | \$0         |
| Extraordinary School Program    | \$0         |
| Food Service                    | \$0         |
| Professional Development        | \$0         |
| Parent Education Program        | \$0         |
| Summer School                   | \$0         |
| Special Education               | \$1,301,134 |
| Cost of Living                  | \$0         |
| Career and Postsecondary Ed.    | \$404,813   |
| Gifts & Grants <sup>1</sup>     | \$128,057   |
| Special Liability               | \$0         |
| School Retirement               | \$0         |
| Extraordinary Growth Facilities | \$0         |
| Special Reserve                 | \$0         |
| KPERS Spec. Ret. Contribution   | \$721,658   |
| Contingency Reserve             | \$64,053    |
| Text Book & Student Material    | \$125,938   |
| Activity Fund                   | \$150,400   |
| Bond and Interest #1 - USD 441  | \$0         |
| Bond and Interest #2 - USD 488  | \$0         |
| No-Fund Warrant                 | \$0         |
| Special Assessment              | \$0         |
| Temporary Note                  | \$0         |
| SUBTOTAL                        | \$8,487,686 |
| Enrollment (FTE)3               | 1,068.5     |
| Amount per Pupil <sup>2</sup>   | \$7,944     |
| Adult Education                 | \$0         |
| Adult Supplemental Education    | \$0         |
| Special Education Coop          | \$0         |
| TOTAL                           | \$8,487,686 |

| 2020-2021   | %      |
|-------------|--------|
| Actual      | Change |
| \$4,921,346 | 19%    |
| \$259,034   | 70%    |
| \$20        | -100%  |
| \$100,706   | -2%    |
| \$507,282   | -15%   |
| \$0         | 0%     |
| \$0         | 0%     |
| \$51,282    | 683%   |
| \$13,460    | 84%    |
| \$0         | 0%     |
| \$0         | 0%     |
| \$0         | 0%     |
| \$0         | 0%     |
| \$0         | 0%     |
| \$0         | 0%     |
| \$1,274,209 | -2%    |
| \$0         | 0%     |
| \$400,211   | -1%    |
| \$69,944    | -45%   |
| \$0         | 0%     |
| \$0         | 0%     |
| \$0         | 0%     |
| \$0         | 0%     |
| \$679,952   | -6%    |
| \$0         | -100%  |
| \$82,838    | -34%   |
| \$142,517   | -5%    |
| \$0         | 0%     |
| \$0         | 0%     |
| \$0         | 0%     |
| \$0         | 0%     |
| \$0         | 0%     |
| \$8,502,801 | 0%     |
| 1,055.7     | -1%    |
| \$8,054     | 1%     |
| \$0         | 0%     |
| \$0         | 0%     |
| \$0         | 0%     |
| \$8,502,801 | 0%     |

| 2021-2022<br>Budget | %<br>Change |
|---------------------|-------------|
| \$4,502,156         | -9%         |
| \$600,703           | 132%        |
| \$220,196           | 1100880%    |
| \$140,275           | 39%         |
| \$857,559           | 69%         |
| \$1,000             | 0%          |
| \$25,000            | 0%          |
| \$53,000            | 3%          |
| \$13,810            | 3%          |
| \$0                 | 0%          |
| \$0                 | 0%          |
| \$0                 | 0%          |
| \$0                 | 0%          |
| \$0                 | 0%          |
| \$0                 | 0%          |
| \$1,425,670         | 12%         |
| \$0                 | 0%          |
| \$410,257           | 3%          |
| \$55,483            | -21%        |
| \$0                 | 0%          |
| \$0                 | 0%          |
| \$0                 | 0%          |
| •                   |             |
| \$744,642           | 10%         |
|                     |             |
|                     |             |
| <b>Ф</b> О          | 00/         |
| \$0                 | 0%          |
| \$0                 | 0%          |
| \$0<br>\$0          | 0%          |
| \$0<br>\$0          | 0%<br>0%    |
|                     |             |
| \$9,049,751         | 6%          |
| 1,053.0<br>\$8,594  | 0%          |
|                     | 7%          |
| \$0                 | 0%          |
| \$0<br>\$0          | 0%          |
| \$0                 | 0%          |
| \$9,049,751         | 6%          |

- 1. Gifts & Grants includes private grants and grants from non-federal sources.
- 2. Amount per pupil excludes the following funds: Adult Education, Adult Supplemental Education, and Special Education Coop.
- 3. FTE enrollment includes 9/20 and 2/20 counts, Preschool-Aged At-Risk (4 year old) and Virtual; excludes KAMS. Beginning in 2017-2018, full-day Kindergarten is funded as 1.0 FTE.