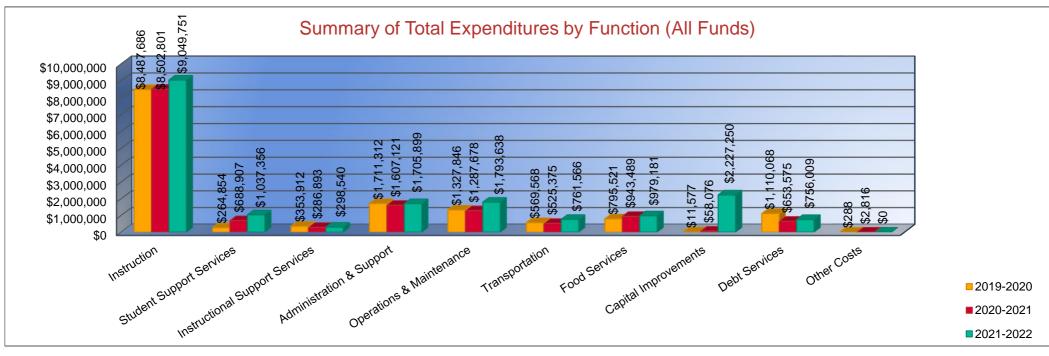

### Summary of Total Expenditures by Function (All Funds)

USD#

113

Page 1 of 24

|                                   | 2019-2020<br>Actual  | % of<br>Total | 2020-2021<br>Actual | % of<br>Total | %<br>Change | 2021-2022<br>Budget | % of<br>Total | %<br>Change |
|-----------------------------------|----------------------|---------------|---------------------|---------------|-------------|---------------------|---------------|-------------|
| Instruction                       | \$8,487,686          |               |                     | 58%           | 0%          | \$9,049,751         | 49%           | 6%          |
| Student Support Services          | \$264,854            | 2%            | \$688,907           | 5%            | 160%        | \$1,037,356         | 6%            | 51%         |
| Instructional Support Services    | \$353,912            | 2%            | \$286,893           | 2%            | -19%        | \$298,540           | 2%            | 4%          |
| Administration & Support          | \$1,711,312          | 12%           | \$1,607,121         | 11%           | -6%         | \$1,705,899         | 9%            | 6%          |
| Operations & Maintenance          | \$1,327,846          | 9%            | \$1,287,678         | 9%            | -3%         | \$1,793,638         | 10%           | 39%         |
| Transportation                    | \$569,568            | 4%            | \$525,375           | 4%            | -8%         | \$761,566           | 4%            | 45%         |
| Food Services                     | \$795,521            | 5%            | \$943,489           | 6%            | 19%         | \$979,181           | 5%            | 4%          |
| Capital Improvements              | \$11,577             | <1%           | \$58,076            | 0%            | 402%        | \$2,227,250         | 12%           | 3735%       |
| Debt Services                     | \$1,110,068          | 8%            | \$653,575           | 4%            | -41%        | \$756,009           | 4%            | 16%         |
| Other Costs                       | \$288                | <1%           | \$2,816             | <1%           | 878%        | \$0                 | 0%            | -100%       |
| Total Expenditures <sup>1</sup>   | 14,632,632           | 100%          | \$14,556,731        | 100%          | -1%         | \$18,609,190        | 100%          | 28%         |
| Amount per Pupil                  | \$13,695             |               | \$13,789            |               | 1%          | \$17,673            |               | 28%         |
| Current Expenditures <sup>2</sup> | \$12,801,969         | 100%          | \$13,451,938        | 100%          | 5%          | \$14,680,797        | 100%          | 9%          |
| Amount per Pupil                  | \$11,981             |               | \$12,742            |               | 6%          | \$13,942            |               | 9%          |
| Percent of Expenditures for Inst  | ruction <sup>3</sup> |               | -                   |               | -           |                     |               |             |
| Total Expenditures                | \$8,481,136          | 58%           | \$8,451,519         | 58%           | 0%          | \$8,996,751         | 48%           | -10%        |
| Current Expenditures              | \$8,481,136          | 66%           | \$8,451,519         | 63%           | -3%         | \$8,996,751         | 61%           | -2%         |

- 1. Funds Included: (06) General, (07) Federal Funds, (08) Supplemental General, (10) Adult Education, (11) Preschool-Aged At-Risk, (12) Adult Supplemental Education, (13) At Risk (K-12), (14) Bilingual Education, (15) Virtual Education, (16) Capital Outlay, (18) Driver Education, (22) Extraordinary School Program, (26) Professional Development, (28) Parent Education, (29) Summer School, (30) Special Education, (34) Career and Postsecondary Education, (35) Gifts & Grants, (42) Special Liability Expense, (44) School Retirement, (51) KPERS Special Retirement Contribution, (53) Contingency Reserve, (55) Textbook & Student Material Revolving, (56) Activity Fund, (62) Bond & Interest #1, (63) Bond & Interest #2, (66) No-Fund Warrant, (67) Special Assessment, and (78) Special Education Coop Fund.
- 2. Current Expenditures excludes Capital Outlay (Code 16) and Bond Debt expenditures (Code 62 & 63)
- 3. Instruction excludes Capital Outlay (Code 16) and Bond Debt expenditures (Code 62 & 63)

Functions Included: Instruction (1000), Student Support Services (2100), Instructional Support Services (2200), Administration & Support (2300, 2400, 2500), Operations & Maintenance (2600), Transportation (2700), Food Service (3100), Other Costs (2900, 3300), Capital Improvements (4000), Debt Services (5100) and Transfers (5200)