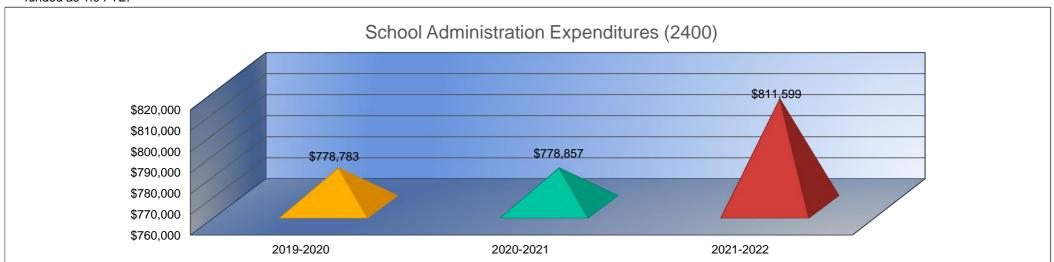

#### **School Administration Expenditures (2400)**

|                                 | 2019-2020 |
|---------------------------------|-----------|
|                                 | Actual    |
| General                         | \$425,282 |
| Federal Funds                   | \$3,000   |
| Supplemental General            | \$265,567 |
| Preschool-Aged At-Risk          | \$0       |
| At Risk (K-12)                  | \$0       |
| Bilingual Education             | \$0       |
| Virtual Education               | \$0       |
| Capital Outlay                  | \$0       |
| Driver Training                 | \$0       |
| Declining Enrollment            | \$0       |
| Extraordinary School Program    | \$0       |
| Food Service                    | \$0       |
| Professional Development        | \$0       |
| Parent Education Program        | \$0       |
| Summer School                   | \$0       |
| Special Education               | \$0       |
| Cost of Living                  | \$0       |
| Career and Postsecondary Ed.    | \$0       |
| Gifts & Grants <sup>1</sup>     | \$0       |
| Special Liability Expense       | \$0       |
| School Retirement               | \$0       |
| Extraordinary Growth Facilities | \$0       |
| Special Reserve                 | \$0       |
| KPERS Spec. Ret. Contribution   | \$84,934  |
| Contingency Reserve             | \$0       |
| Text Book & Student Material    | \$0       |
| Activity Fund                   | \$0       |
| Bond and Interest #1 - USD 441  | \$0       |
| Bond and Interest #2 - USD 488  | \$0       |
| No-Fund Warrant                 | \$0       |
| Special Assessment              | \$0       |
| Temporary Note                  | \$0       |
| SUBTOTAL                        | \$778,783 |
| Enrollment (FTE) <sup>3</sup>   | 1,068.5   |
| Amount per Pupil <sup>2</sup>   | \$729     |
| Adult Education                 | \$0       |
| Adult Supplemental Education    | \$0       |
| Special Education Coop          | \$0       |
| TOTAL                           | \$778,783 |