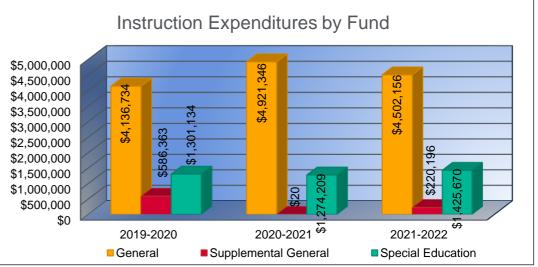

#### **Instruction Expenditures (1000)**

|                                 | 2019-2020   |
|---------------------------------|-------------|
|                                 | Actual      |
| General                         | \$4,136,734 |
| Federal Funds                   | \$152,107   |
| Supplemental General            | \$586,363   |
| Preschool-Aged At-Risk          | \$102,439   |
| At Risk (K-12)                  | \$600,144   |
| Bilingual Education             | \$0         |
| Virtual Education               | \$0         |
| Capital Outlay                  | \$6,550     |
| Driver Education                | \$7,296     |
| Declining Enrollment            | \$0         |
| Extraordinary School Program    | \$0         |
| Food Service                    | \$0         |
| Professional Development        | \$0         |
| Parent Education Program        | \$0         |
| Summer School                   | \$0         |
| Special Education               | \$1,301,134 |
| Cost of Living                  | \$0         |
| Career and Postsecondary Ed.    | \$404,813   |
| Gifts & Grants <sup>1</sup>     | \$128,057   |
| Special Liability               | \$0         |
| School Retirement               | \$0         |
| Extraordinary Growth Facilities | \$0         |
| Special Reserve                 | \$0         |
| KPERS Spec. Ret. Contribution   | \$721,658   |
| Contingency Reserve             | \$64,053    |
| Text Book & Student Material    | \$125,938   |
| Activity Fund                   | \$150,400   |
| Bond and Interest #1 - USD 441  | \$0         |
| Bond and Interest #2 - USD 488  | \$0         |
| No-Fund Warrant                 | \$0         |
| Special Assessment              | \$0         |
| Temporary Note                  | \$0         |
| SUBTOTAL                        | \$8,487,686 |
| Enrollment (FTE)3               | 1,068.5     |
| Amount per Pupil <sup>2</sup>   | \$7,944     |
| Adult Education                 | \$0         |
| Adult Supplemental Education    | \$0         |
| Special Education Coop          | \$0         |
| TOTAL                           | \$8,487,686 |

| 2020-2021   | %      |
|-------------|--------|
| Actual      | Change |
| \$4,921,346 | 19%    |
| \$259,034   | 70%    |
| \$20        | -100%  |
| \$100,706   | -2%    |
| \$507,282   | -15%   |
| \$0         | 0%     |
| \$0         | 0%     |
| \$51,282    | 683%   |
| \$13,460    | 84%    |
| \$0         | 0%     |
| \$0         | 0%     |
| \$0         | 0%     |
| \$0         | 0%     |
| \$0         | 0%     |
| \$0         | 0%     |
| \$1,274,209 | -2%    |
| \$0         | 0%     |
| \$400,211   | -1%    |
| \$69,944    | -45%   |
| \$0         | 0%     |
| \$0         | 0%     |
| \$0         | 0%     |
| \$0         | 0%     |
| \$679,952   | -6%    |
| \$0         | -100%  |
| \$82,838    | -34%   |
| \$142,517   | -5%    |
| \$0         | 0%     |
| \$0         | 0%     |
| \$0         | 0%     |
| \$0         | 0%     |
| \$0         | 0%     |
| \$8,502,801 | 0%     |
| 1,055.7     | -1%    |
| \$8,054     | 1%     |
| \$0         | 0%     |
| \$0         | 0%     |
| \$0         | 0%     |
| \$8,502,801 | 0%     |

| 2021-2022<br>Budget | %<br>Change |
|---------------------|-------------|
| \$4,502,156         | -9%         |
| \$600,703           | 132%        |
| \$220,196           | 1100880%    |
| \$140,275           | 39%         |
| \$857,559           | 69%         |
| \$1,000             | 0%          |
| \$25,000            | 0%          |
| \$53,000            | 3%          |
| \$13,810            | 3%          |
| \$0                 | 0%          |
| \$0                 | 0%          |
| \$0                 | 0%          |
| \$0                 | 0%          |
| \$0                 | 0%          |
| \$0                 | 0%          |
| \$1,425,670         | 12%         |
| \$0                 | 0%          |
| \$410,257           | 3%          |
| \$55,483            | -21%        |
| \$0                 | 0%          |
| \$0                 | 0%          |
| \$0                 | 0%          |
| •                   |             |
| \$744,642           | 10%         |
|                     |             |
|                     |             |
| <b>Ф</b> О          | 00/         |
| \$0                 | 0%          |
| \$0                 | 0%          |
| \$0<br>\$0          | 0%          |
| \$0<br>\$0          | 0%<br>0%    |
|                     |             |
| \$9,049,751         | 6%          |
| 1,053.0<br>\$8,594  | 0%          |
|                     | 7%          |
| \$0                 | 0%          |
| \$0<br>\$0          | 0%          |
| \$0                 | 0%          |
| \$9,049,751         | 6%          |