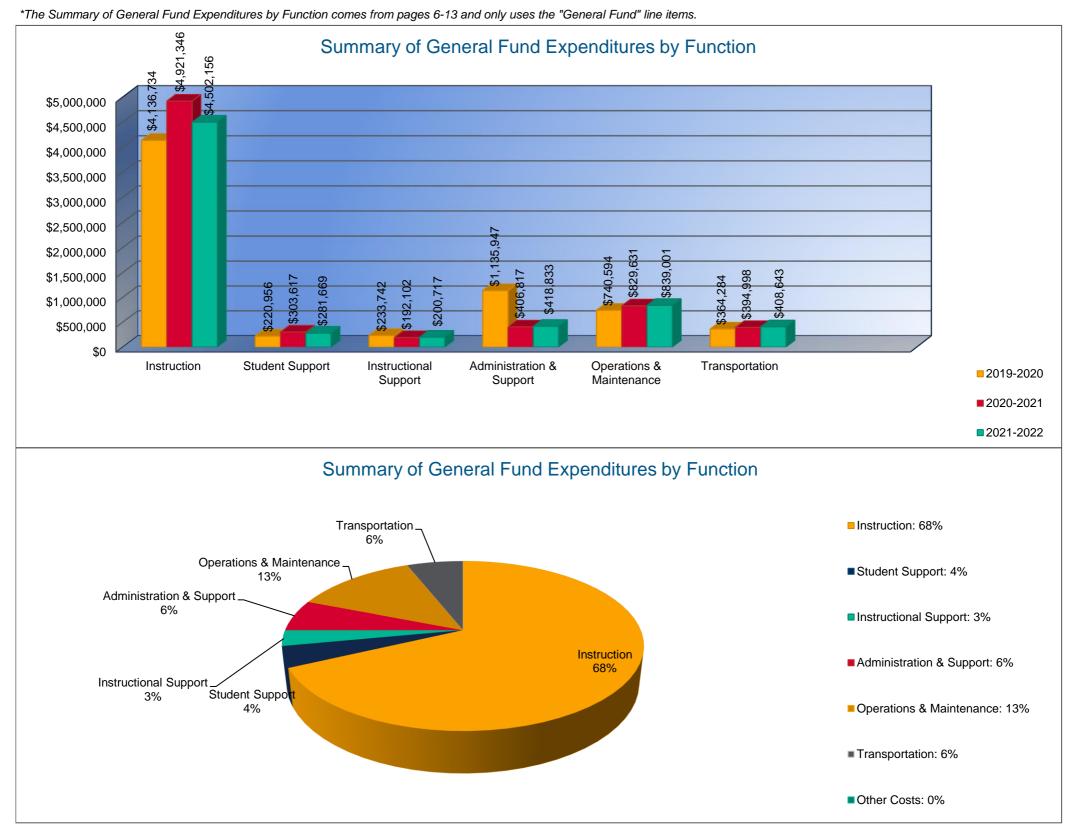

# Summary of General Fund Expenditures by Function\*

|                          | 2019-2020<br>Actual | %<br>of<br>Total | 2020-2021<br>Actual | %<br>of<br>Total | %<br>Change | 2021-2022<br>Budget | %<br>of<br>Total | %<br>Change |
|--------------------------|---------------------|------------------|---------------------|------------------|-------------|---------------------|------------------|-------------|
| Instruction              | \$4,136,734         | 61%              | \$4,921,346         | 70%              | 19%         | \$4,502,156         | 68%              | -9%         |
| Student Support          | \$220,956           | 3%               | \$303,617           | 4%               | 37%         | \$281,669           | 4%               | -7%         |
| Instructional Support    | \$233,742           | 3%               | \$192,102           | 3%               | -18%        | \$200,717           | 3%               | 4%          |
| Administration & Support | \$1,135,947         | 17%              | \$406,817           | 6%               | -64%        | \$418,833           | 6%               | 3%          |
| Operations & Maintenance | \$740,594           | 11%              | \$829,631           | 12%              | 12%         | \$839,001           | 13%              | 1%          |
| Transportation           | \$364,284           | 5%               | \$394,998           | 6%               | 8%          | \$408,643           | 6%               | 3%          |
| Capital Improvements     | \$0                 | 0%               | \$0                 | 0%               | 0%          | \$0                 | 0%               | 0%          |
| Other Costs              | \$0                 | 0%               | \$0                 | 0%               | 0%          | \$0                 | 0%               | 0%          |
| Total Expenditures       | \$6,832,257         | 100%             | \$7,048,511         | 100%             | 3%          | \$6,651,019         | 100%             | -6%         |
| Amount per Pupil         | \$6,394             |                  | \$6,677             |                  | 4%          | \$6,316             |                  | -5%         |