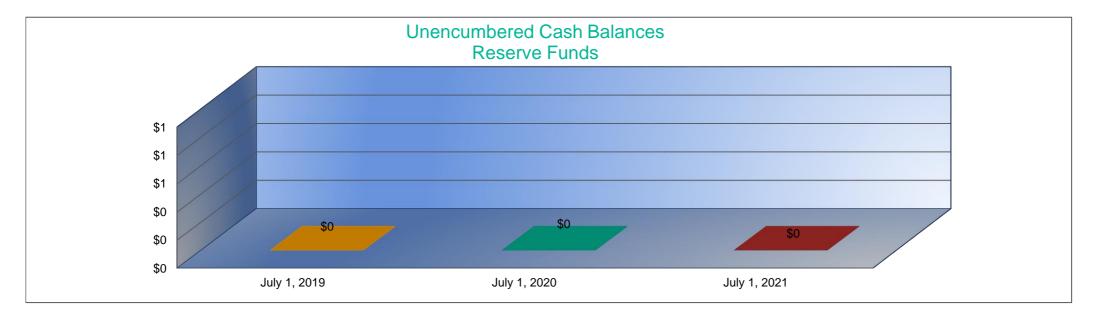

ucation, Adult Supplemental Education, and Special Education Coop.
- 3. FTE enrollment includes 9/20 and 2/20 counts, Preschool-Aged At-Risk (4 year old) and Virtual; excludes KAMS. Beginning in 2017-2018, full-day Kindergarten is funded as 1.0 FTE.



# **Unencumbered Cash Balances Reserve Funds**

|                  | July 1, 2019 |
|------------------|--------------|
| Special Reserve  | \$0          |
| Amount per Pupil | \$0          |





School districts are authorized by law to self insure rather than purchase insurance for the following categories:

Worker's Comp, Health Insurance, Life Insurance, Property and Casualty (Risk Management) and Disability Income Insurance. Monies are placed in the Self Insured Fund to pay for claims which may arise from the categories listed above.



#### **Enrollment Information**

|                                             | 2017-2018 | 2018-2019 | %      | 2019-2020 | %      | 2020-2021 | %      | 2021-2022 | %      |
|---------------------------------------------|-----------|-----------|--------|-----------|--------|-----------|--------|-----------|--------|
|                                             | Actual    | Actual    | Change | Actual    | Change | Actual    | Change | Budget    | Change |
| FTE Enrollment (excl. Virtual) <sup>1</sup> | 1,064.1   | 1,085.8   | 2%     | 1,068.5   | -2%    | 1,055.7   | -1%    | 1,048.0   | -1%    |
| FTE Enrollment (incl. Virtual) <sup>1</sup> | 1,080.7   | 1,085.8   | 0%     | 1,068.5   | -2%    | 1,055.7   | -1%    | 1,053.0   | 0%     |
| Free Meal Student Headcount