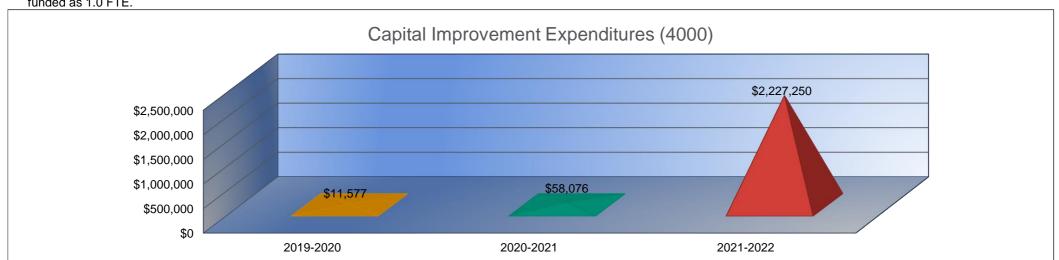

### Summary of Total Expenditures by Function (All Funds)

USD#

113

Page 1 of 24

|                                   | 2019-2020<br>Actual  | % of<br>Total | 2020-2021<br>Actual | % of<br>Total | %<br>Change | 2021-2022<br>Budget | % of<br>Total | %<br>Change |
|-----------------------------------|----------------------|---------------|---------------------|---------------|-------------|---------------------|---------------|-------------|
| Instruction                       | \$8,487,686          |               |                     | 58%           | 0%          | \$9,049,751         | 49%           | 6%          |
| Student Support Services          | \$264,854            | 2%            | \$688,907           | 5%            | 160%        | \$1,037,356         | 6%            | 51%         |
| Instructional Support Services    | \$353,912            | 2%            | \$286,893           | 2%            | -19%        | \$298,540           | 2%            | 4%          |
| Administration & Support          | \$1,711,312          | 12%           | \$1,607,121         | 11%           | -6%         | \$1,705,899         | 9%            | 6%          |
| Operations & Maintenance          | \$1,327,846          | 9%            | \$1,287,678         | 9%            | -3%         | \$1,793,638         | 10%           | 39%         |
| Transportation                    | \$569,568            | 4%            | \$525,375           | 4%            | -8%         | \$761,566           | 4%            | 45%         |
| Food Services                     | \$795,521            | 5%            | \$943,489           | 6%            | 19%         | \$979,181           | 5%            | 4%          |
| Capital Improvements              | \$11,577             | <1%           | \$58,076            | 0%            | 402%        | \$2,227,250         | 12%           | 3735%       |
| Debt Services                     | \$1,110,068          | 8%            | \$653,575           | 4%            | -41%        | \$756,009           | 4%            | 16%         |
| Other Costs                       | \$288                | <1%           | \$2,816             | <1%           | 878%        | \$0                 | 0%            | -100%       |
| Total Expenditures <sup>1</sup>   | 14,632,632           | 100%          | \$14,556,731        | 100%          | -1%         | \$18,609,190        | 100%          | 28%         |
| Amount per Pupil                  | \$13,695             |               | \$13,789            |               | 1%          | \$17,673            |               | 28%         |
| Current Expenditures <sup>2</sup> | \$12,801,969         | 100%          | \$13,451,938        | 100%          | 5%          | \$14,680,797        | 100%          | 9%          |
| Amount per Pupil                  | \$11,981             |               | \$12,742            |               | 6%          | \$13,942            |               | 9%          |
| Percent of Expenditures for Inst  | ruction <sup>3</sup> |               | -                   |               | -           |                     |               |             |
| Total Expenditures                | \$8,481,136          | 58%           | \$8,451,519         | 58%           | 0%          | \$8,996,751         | 48%           | -10%        |
| Current Expenditures              | \$8,481,136          | 66%           | \$8,451,519         | 63%           | -3%         | \$8,996,751         | 61%           | -2%         |

Functions Included: Instruction (1000), Student Support Services (2100), Instructional Support Services (2200), Administration & Support (2300, 2400, 2500), Operations & Maintenance (2600), Transportation (2700), Food Service (3100), Other Costs (2900, 3300), Capital Improvements (4000), Debt Services (5100) and Transfers (5200)