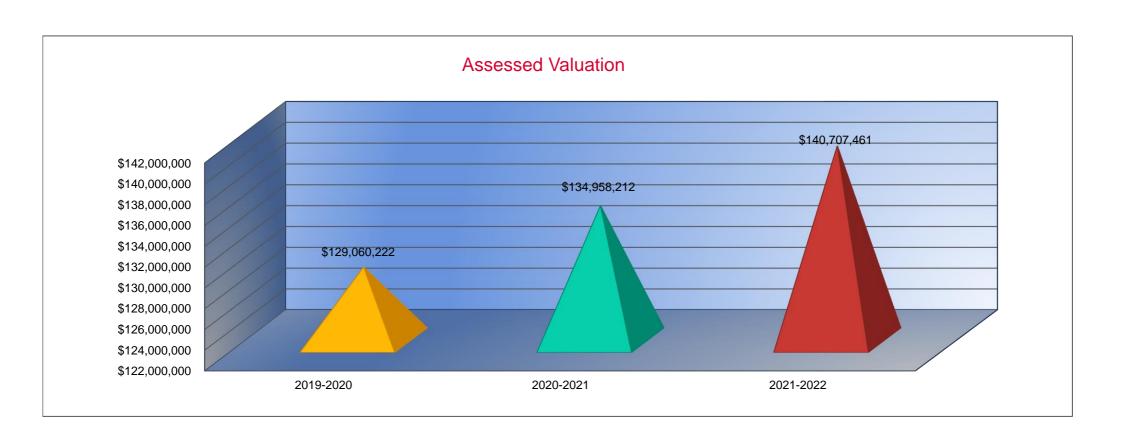

### Summary of Total Expenditures by Function (All Funds)

USD#

113

Page 1 of 24

|                                   | 2019-2020<br>Actual  | % of<br>Total | 2020-2021<br>Actual | % of<br>Total | %<br>Change | 2021-2022<br>Budget | % of<br>Total | %<br>Change |
|-----------------------------------|----------------------|---------------|---------------------|---------------|-------------|---------------------|---------------|-------------|
| Instruction                       | \$8,487,686          |               |                     | 58%           | 0%          | \$9,049,751         | 49%           | 6%          |
| Student Support Services          | \$264,854            | 2%            | \$688,907           | 5%            | 160%        | \$1,037,356         | 6%            | 51%         |
| Instructional Support Services    | \$353,912            | 2%            | \$286,893           | 2%            | -19%        | \$298,540           | 2%            | 4%          |
| Administration & Support          | \$1,711,312          | 12%           | \$1,607,121         | 11%           | -6%         | \$1,705,899         | 9%            | 6%          |
| Operations & Maintenance          | \$1,327,846          | 9%            | \$1,287,678         | 9%            | -3%         | \$1,793,638         | 10%           | 39%         |
| Transportation                    | \$569,568            | 4%            | \$525,375           | 4%            | -8%         | \$761,566           | 4%            | 45%         |
| Food Services                     | \$795,521            | 5%            | \$943,489           | 6%            | 19%         | \$979,181           | 5%            | 4%          |
| Capital Improvements              | \$11,577             | <1%           | \$58,076            | 0%            | 402%        | \$2,227,250         | 12%           | 3735%       |
| Debt Services                     | \$1,110,068          | 8%            | \$653,575           | 4%            | -41%        | \$756,009           | 4%            | 16%         |
| Other Costs                       | \$288                | <1%           | \$2,816             | <1%           | 878%        | \$0                 | 0%            | -100%       |
| Total Expenditures <sup>1</sup>   | 14,632,632           | 100%          | \$14,556,731        | 100%          | -1%         | \$18,609,190        | 100%          | 28%         |
| Amount per Pupil                  | \$13,695             |               | \$13,789            |               | 1%          | \$17,673            |               | 28%         |
| Current Expenditures <sup>2</sup> | \$12,801,969         | 100%          | \$13,451,938        | 100%          | 5%          | \$14,680,797        | 100%          | 9%          |
| Amount per Pupil                  | \$11,981             |               | \$12,742            |               | 6%          | \$13,942            |               | 9%          |
| Percent of Expenditures for Inst  | ruction <sup>3</sup> |               | -                   |               | -           |                     |               |             |
| Total Expenditures                | \$8,481,136          | 58%           | \$8,451,519         | 58%           | 0%          | \$8,996,751         | 48%           | -10%        |
| Current Expenditures              | \$8,481,136          | 66%           | \$8,451,519         | 63%           | -3%         | \$8,996,751         | 61%           | -2%         |