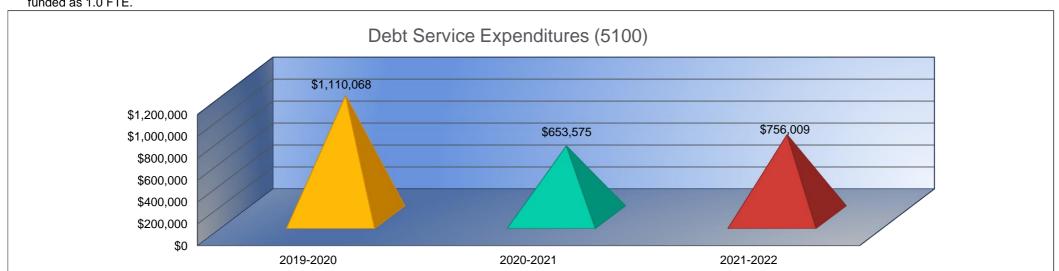

Functions Included: Instruction (1000), Student Support Services (2100), Instructional Support Services (2200), Administration & Support (2300, 2400, 2500), Operations & Maintenance (2600), Transportation (2700), Food Service (3100), Other Costs (2900, 3300), Capital Improvements (4000), Debt Services (5100) and Transfers (5200)