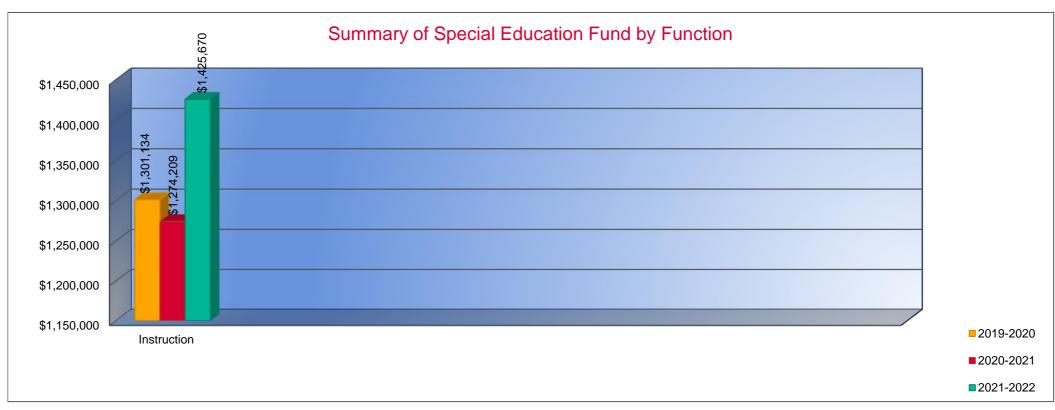

# Summary of Special Education Fund by Function\*

|                                 | 2019-2020   | %<br>of | 2020-2021   | %<br>of | %      | 2021-2022   | %<br>of | %      |
|---------------------------------|-------------|---------|-------------|---------|--------|-------------|---------|--------|
|                                 | Actual      | Total   | Actual      | Total   | Change | Budget      | Total   | Change |
| Instruction                     | \$1,301,134 | 100%    | \$1,274,209 | 100%    | -2%    | \$1,425,670 | 100%    | 12%    |
| Student Support                 | \$0         | 0%      | \$0         | 0%      | 0%     | \$0         | 0%      | 0%     |
| Instructional Support           | \$0         | 0%      | \$0         | 0%      | 0%     | \$0         | 0%      | 0%     |
| Administraton & Support         | \$0         | 0%      | \$0         | 0%      | 0%     | \$0         | 0%      | 0%     |
| Operations & Maintenance        | \$0         | 0%      | \$0         | 0%      | 0%     | \$0         | 0%      | 0%     |
| Transportation                  | \$0         | 0%      | \$0         | 0%      | 0%     | \$0         | 0%      | 0%     |
| Capital Improvements            | \$0         | 0%      | \$0         | 0%      | 0%     | \$0         | 0%      | 0%     |
| Other Costs                     | \$0         | 0%      | \$0         | 0%      | 0%     | \$0         | 0%      | 0%     |
| Total Expenditures <sup>1</sup> | \$1,301,134 | 100%    | \$1,274,209 | 100%    | -2%    | \$1,425,670 | 100%    | 12%    |
| Amount per Pupil                | \$1,218     |         | \$1,207     |         | -1%    | \$1,354     |         | 12%    |

<sup>\*</sup>The Summary of Special Education Fund Expenditures by Function comes from pages 6-13 and only uses the "Special Education Fund" line items.

1. Total expenditures excludes the Special Ed Coop fund because it would include expenditures for all schools participating in the Coop.