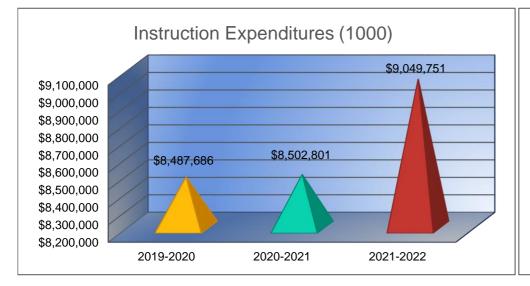

#### **Instruction Expenditures (1000)**

|                                 | 2019-2020   |
|---------------------------------|-------------|
|                                 | Actual      |
| General                         | \$4,136,734 |
| Federal Funds                   | \$152,107   |
| Supplemental General            | \$586,363   |
| Preschool-Aged At-Risk          | \$102,439   |
| At Risk (K-12)                  | \$600,144   |
| Bilingual Education             | \$0         |
| Virtual Education               | \$0         |
| Capital Outlay                  | \$6,550     |
| Driver Education                | \$7,296     |
| Declining Enrollment            | \$0         |
| Extraordinary School Program    | \$0         |
| Food Service                    | \$0         |
| Professional Development        | \$0         |
| Parent Education Program        | \$0         |
| Summer School                   | \$0         |
| Special Education               | \$1,301,134 |
| Cost of Living                  | \$0         |
| Career and Postsecondary Ed.    | \$404,813   |
| Gifts & Grants <sup>1</sup>     | \$128,057   |
| Special Liability               | \$0         |
| School Retirement               | \$0         |
| Extraordinary Growth Facilities | \$0         |
| Special Reserve                 | \$0         |
| KPERS Spec. Ret. Contribution   | \$721,658   |
| Contingency Reserve             | \$64,053    |
| Text Book & Student Material    | \$125,938   |
| Activity Fund                   | \$150,400   |
| Bond and Interest #1 - USD 441  | \$0         |
| Bond and Interest #2 - USD 488  | \$0         |
| No-Fund Warrant                 | \$0         |
| Special Assessment              | \$0         |
| Temporary Note                  | \$0         |
| SUBTOTAL                        | \$8,487,686 |
| Enrollment (FTE)3               | 1,068.5     |
| Amount per Pupil <sup>2</sup>   | \$7,944     |
| Adult Education                 | \$0         |
| Adult Supplemental Education    | \$0         |
| Special Education Coop          | \$0         |
| TOTAL                           | \$8,487,686 |

| 2020-2021   | %      |
|-------------|--------|
| Actual      | Change |
| \$4,921,346 | 19%    |
| \$259,034   | 70%    |
| \$20        | -100%  |
| \$100,706   | -2%    |
| \$507,282   | -15%   |
| \$0         | 0%     |
| \$0         | 0%     |
| \$51,282    | 683%   |
| \$13,460    | 84%    |
| \$0         | 0%     |
| \$0         | 0%     |
| \$0         | 0%     |
| \$0         | 0%     |
| \$0         | 0%     |
| \$0         | 0%     |
| \$1,274,209 | -2%    |
| \$0         | 0%     |
| \$400,211   | -1%    |
| \$69,944    | -45%   |
| \$0         | 0%     |
| \$0         | 0%     |
| \$0         | 0%     |
| \$0         | 0%     |
| \$679,952   | -6%    |
| \$0         | -100%  |
| \$82,838    | -34%   |
| \$142,517   | -5%    |
| \$0         | 0%     |
| \$0         | 0%     |
| \$0         | 0%     |
| \$0         | 0%     |
| \$0         | 0%     |
| \$8,502,801 | 0%     |
| 1,055.7     | -1%    |
| \$8,054     | 1%     |
| \$0         | 0%     |
| \$0         | 0%     |
| \$0         | 0%     |
| \$8,502,801 | 0%     |

| 2021-2022<br>Budget | %<br>Change |
|---------------------|-------------|
| \$4,502,156         | -9%         |
| \$600,703           | 132%        |
| \$220,196           | 1100880%    |
| \$140,275           | 39%         |
| \$857,559           | 69%         |
| \$1,000             | 0%          |
| \$25,000            | 0%          |
| \$53,000            | 3%          |
| \$13,810            | 3%          |
| \$0                 | 0%          |
| \$0                 | 0%          |
| \$0                 | 0%          |
| \$0                 | 0%          |
| \$0                 | 0%          |
| \$0                 | 0%          |
| \$1,425,670         | 12%         |
| \$0                 | 0%          |
| \$410,257           | 3%          |
| \$55,483            | -21%        |
| \$0                 | 0%          |
| \$0                 | 0%          |
| \$0                 | 0%          |
| •                   |             |
| \$744,642           | 10%         |
|                     |             |
|                     |             |
| <b>Ф</b> О          | 00/         |
| \$0                 | 0%          |
| \$0                 | 0%          |
| \$0<br>\$0          | 0%          |
| \$0<br>\$0          | 0%<br>0%    |
|                     |             |
| \$9,049,751         | 6%          |
| 1,053.0<br>\$8,594  | 0%          |
|                     | 7%          |
| \$0                 | 0%          |
| \$0<br>\$0          | 0%          |
| \$0                 | 0%          |
| \$9,049,751         | 6%          |