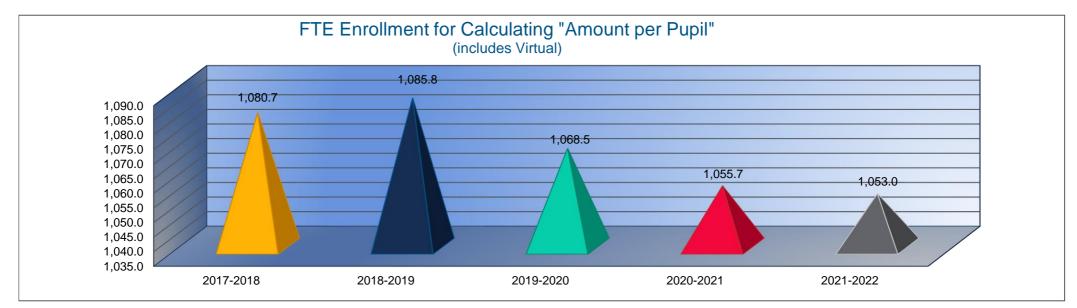

#### **Instruction Expenditures (1000)**

|                                 | 2019-2020   |
|---------------------------------|-------------|
|                                 | Actual      |
| General                         | \$4,136,734 |
| Federal Funds                   | \$152,107   |
| Supplemental General            | \$586,363   |
| Preschool-Aged At-Risk          | \$102,439   |
| At Risk (K-12)                  | \$600,144   |
| Bilingual Education             | \$0         |
| Virtual Education               | \$0         |
| Capital Outlay                  | \$6,550     |
| Driver Education                | \$7,296     |
| Declining Enrollment            | \$0         |
| Extraordinary School Program    | \$0         |
| Food Service                    | \$0         |
| Professional Development        | \$0         |
| Parent Education Program        | \$0         |
| Summer School                   | \$0         |
| Special Education               | \$1,301,134 |
| Cost of Living                  | \$0         |
| Career and Postsecondary Ed.    | \$404,813   |
| Gifts & Grants <sup>1</sup>     | \$128,057   |
| Special Liability               | \$0         |
| School Retirement               | \$0         |
| Extraordinary Growth Facilities | \$0         |
| Special Reserve                 | \$0         |
| KPERS Spec. Ret. Contribution   | \$721,658   |
| Contingency Reserve             | \$64,053    |
| Text Book & Student Material    | \$125,938   |
| Activity Fund                   | \$150,400   |
| Bond and Interest #1 - USD 441  | \$0         |
| Bond and Interest #2 - USD 488  | \$0         |
| No-Fund Warrant                 | \$0         |
| Special Assessment              | \$0         |
| Temporary Note                  | \$0         |
| SUBTOTAL                        | \$8,487,686 |
| Enrollment (FTE)3               | 1,068.5     |
| Amount per Pupil <sup>2</sup>   | \$7,944     |
| Adult Education                 | \$0         |
| Adult Supplemental Education    | \$0         |
| Special Education Coop          | \$0         |
| TOTAL                           | \$8,487,686 |

| 2020-2021   | %      |
|-------------|--------|
| Actual      | Change |
| \$4,921,346 | 19%    |
| \$259,034   | 70%    |
| \$20        | -100%  |
| \$100,706   | -2%    |
| \$507,282   | -15%   |
| \$0         | 0%     |
| \$0         | 0%     |
| \$51,282    | 683%   |
| \$13,460    | 84%    |
| \$0         | 0%     |
| \$0         | 0%     |
| \$0         | 0%     |
| \$0         | 0%     |
| \$0         | 0%     |
| \$0         | 0%     |
| \$1,274,209 | -2%    |
| \$0         | 0%     |
| \$400,211   | -1%    |
| \$69,944    | -45%   |
| \$0         | 0%     |
| \$0         | 0%     |
| \$0         | 0%     |
| \$0         | 0%     |
| \$679,952   | -6%    |
| \$0         | -100%  |
| \$82,838    | -34%   |
| \$142,517   | -5%    |
| \$0         | 0%     |
| \$0         | 0%     |
| \$0         | 0%     |
| \$0         | 0%     |
| \$0         | 0%     |
| \$8,502,801 | 0%     |
| 1,055.7     | -1%    |
| \$8,054     | 1%     |
| \$0         | 0%     |
| \$0         | 0%     |
| \$0         | 0%     |
| \$8,502,801 | 0%     |

| 2021-2022<br>Budget | %<br>Change |
|---------------------|-------------|
| \$4,502,156         | -9%         |
| \$600,703           | 132%        |
| \$220,196           | 1100880%    |
| \$140,275           | 39%         |
| \$857,559           | 69%         |
| \$1,000             | 0%          |
| \$25,000            | 0%          |
| \$53,000            | 3%          |
| \$13,810            | 3%          |
| \$0                 | 0%          |
| \$0                 | 0%          |
| \$0                 | 0%          |
| \$0                 | 0%          |
| \$0                 | 0%          |
| \$0                 | 0%          |
| \$1,425,670         | 12%         |
| \$0                 | 0%          |
| \$410,257           | 3%          |
| \$55,483            | -21%        |
| \$0                 | 0%          |
| \$0                 | 0%          |
| \$0                 | 0%          |
| •                   |             |
| \$744,642           | 10%         |
|                     |             |
|                     |             |
| <b>Ф</b> О          | 00/         |
| \$0                 | 0%          |
| \$0                 | 0%          |
| \$0<br>\$0          | 0%          |
| \$0<br>\$0          | 0%<br>0%    |
|                     |             |
| \$9,049,751         | 6%          |
| 1,053.0<br>\$8,594  | 0%          |
|                     | 7%          |
| \$0                 | 0%          |
| \$0<br>\$0          | 0%          |
| \$0                 | 0%          |
| \$9,049,751         | 6%          |

- 1. Gifts & Grants includes private grants and grants from non-federal sources.
- 2. Amount per pupil excludes the following funds: Adult Education, Adult Supplemental Education, and Special Education Coop.
- 3. FTE enrollment includes 9/20 and 2/20 counts, Preschool-Aged At-Risk (4 year old) and Virtual; excludes KAMS. Beginning in 2017-2018, full-day Kindergarten is funded as 1.0 FTE.