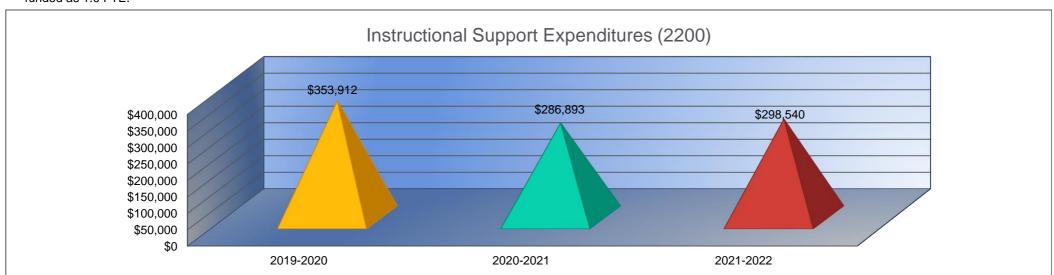

|                                 | 2019-2020 |
|---------------------------------|-----------|
| Canaral                         | Actual    |
| General Funda                   | \$233,742 |
| Federal Funds                   | \$27,926  |
| Supplemental General            | \$0       |
| Preschool-Aged At-Risk          | \$0       |
| At Risk (K-12)                  | \$0       |
| Bilingual Education             | \$0       |
| Virtual Education               | \$0       |
| Capital Outlay                  | \$0       |
| Driver Training                 | \$0       |
| Declining Enrollment            | \$0       |
| Extraordinary School Program    | \$0       |
| Food Service                    | \$0       |
| Professional Development        | \$54,175  |
| Parent Education Program        | \$0       |
| Summer School                   | \$0       |
| Special Education               | \$0       |
| Cost of Living                  | \$0       |
| Career and Postsecondary Ed.    | \$537     |
| Gifts & Grants <sup>1</sup>     | \$0       |
| Special Liability               | \$0       |
| School Retirement               | \$0       |
| Extraordinary Growth Facilities | \$0       |
| Special Reserve                 | \$0       |
| KPERS Spec. Ret. Contribution   | \$24,343  |
| Contingency Reserve             | \$0       |
| Text Book & Student Material    | \$13,189  |
| Activity Fund                   | \$0       |
| Bond and Interest #1 - USD 441  | \$0       |
| Bond and Interest #2 - USD 488  | \$0       |
| No-Fund Warrant                 | \$0       |
| Special Assessment              | \$0       |
| Temporary Note                  | \$0       |
| SUBTOTAL                        | \$353,912 |
| Enrollment (FTE) <sup>3</sup>   | 1,068.5   |

| 2020-2021 | %      |
|-----------|--------|
| Actual    | Change |
| \$192,102 | -18%   |
| \$11,938  | -57%   |
| \$0       | 0%     |
| \$0       | 0%     |
| \$0       | 0%     |
| \$0       | 0%     |
| \$0       | 0%     |
| \$0       | 0%     |
| \$0       | 0%     |
| \$0       | 0%     |
| \$0       | 0%     |
| \$0       | 0%     |
| \$50,475  | -7%    |
| \$0       | 0%     |
| \$0       | 0%     |
| \$0       | 0%     |
| \$0       | 0%     |
| \$0       | -100%  |
| \$0       | 0%     |
| \$0       | 0%     |
| \$0       | 0%     |
| \$0       | 0%     |
| \$0       | 0%     |
| \$25,940  | 7%     |
| \$0       | 0%     |
| \$6,438   | -51%   |
| \$0       | 0%     |
| \$0       | 0%     |
| \$0       | 0%     |
| \$0       | 0%     |
| \$0       |        |
| \$0       |        |
| \$286,893 | -19%   |
| 1,055.7   | -1%    |
| \$272     | -18%   |
| \$0       | 0%     |
| \$0       | 0%     |
| \$0       | 0%     |
| \$286,893 | -19%   |

| 2021-2022   | %                 |
|-------------|-------------------|
| Budget      | Change            |
| \$200,717   | 4%                |
| \$25,432    | 113%              |
| \$0         | 0%                |
| \$0         | 0%                |
| \$0         | 0%                |
| \$0         | 0%                |
| \$0         | 0%                |
| \$0         | 0%                |
| \$0         | 0%                |
| \$0         | 0%                |
| \$0         | 0%                |
| \$0         | 0%                |
| \$51,753    | 3%                |
| \$0         | 0%                |
| \$0         | 0%                |
| \$0         | 0%                |
| \$0         | 0%                |
| \$0         | 0%                |
| \$0         | 0%                |
| \$0         | 0%                |
| \$0         | 0%                |
| \$0         | 0%                |
| Фод оод     | 000/              |
| \$20,638    | -20%              |
|             |                   |
|             |                   |
| \$0         | 0%                |
| \$0         | 0%                |
| \$0         | 0%                |
| \$0         | 0%                |
| \$0         | 0%                |
| \$298,540   | 4%                |
| 1,053.0     | 0%                |
| \$284       | 4%                |
| \$0         | 0%                |
| \$0         | 0%                |
| \$0         | 0%                |
| \$298,540   | 4%                |
| <del></del> | <del>- 4</del> /0 |