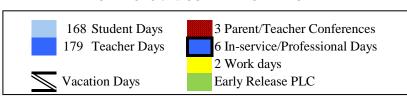

## **PRAIRIE HILLS USD 113 CALENDAR**

July 2023 - June 2024 SYMBOLS and SUMMARY OF DAYS

|    | July 2023 |    |    |    |    |    |  |  |
|----|-----------|----|----|----|----|----|--|--|
| S  | M         | T  | T  | F  | S  |    |  |  |
|    |           |    |    |    |    | 1  |  |  |
| 2  | 3         | 4  | 5  | 6  | 7  | 8  |  |  |
| 9  | 10        | 11 | 12 | 13 | 14 | 15 |  |  |
| 16 | 17        | 18 | 19 | 20 | 21 | 22 |  |  |
| 23 | 24        | 25 | 26 | 27 | 28 | 29 |  |  |
| 30 | 31        |    |    |    |    |    |  |  |